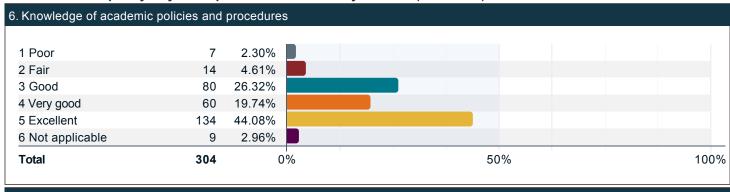

### Please rate the quality of your experience with a professional academic advisor.

### Please rate the quality of your experience with a professional academic advisor. (continued)