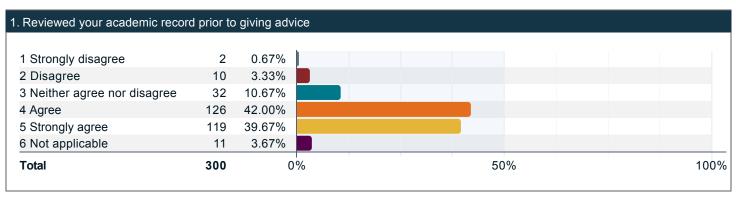

### To what extent do you agree with the following statements about your professional academic advisor?