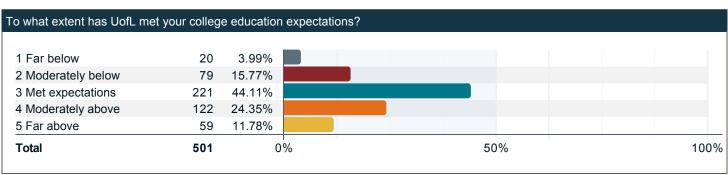

fL emphasize the following? (continued)



### Please rate the quality of the following activities.











### Please rate the quality of the following activities. (continued)





## Compared to your first year at UofL, how much progress have you made towards the following skills, knowledge, and personal development?









### Compared to your first year at UofL, how much progress have you made towards the following skills, knowledge, and personal development? (continued)



### Compared to your first year at UofL, how much progress have you made towards the following skills, knowledge, and personal development? (continued)



### Indicate the rank of UofL when you were initially choosing a college to attend.



### To what extent has UofL met your college education expectations?



### If you could start college again, how likely would you be to enroll at UofL?





### Over the past twelve months, about how often have you done the following?



### Over the past twelve months, about how often have you done the following? (continued)



### Over the past twelve months, how much has your coursework emphasized the following?



## Over the past twelve months, to what extent have your courses challenged you to do your best work?



### Overall impression of academic standards at UofL.



### During the past twelve months, about how often have you done the following?



### During the past twelve months, about how often have your professors done the following?







Please indicate to what extent you agree with the following statements with respect to your professors