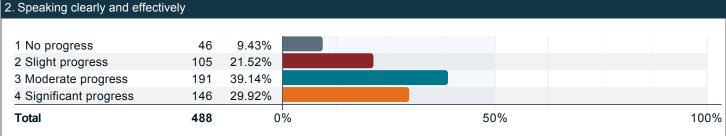

## Compared to your first year at UofL, how much progress have you made towards the following skills, knowledge, and personal development?