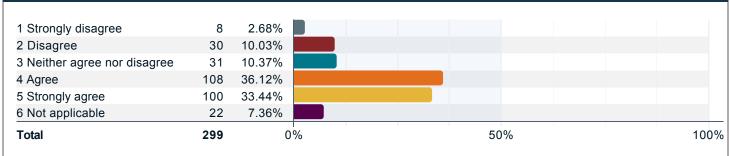

### To what extent do you agree with the following statements about your professional academic advisor?

#### 5. Was knowledgeable about your major, degree requirements/Flight Plan and course selections