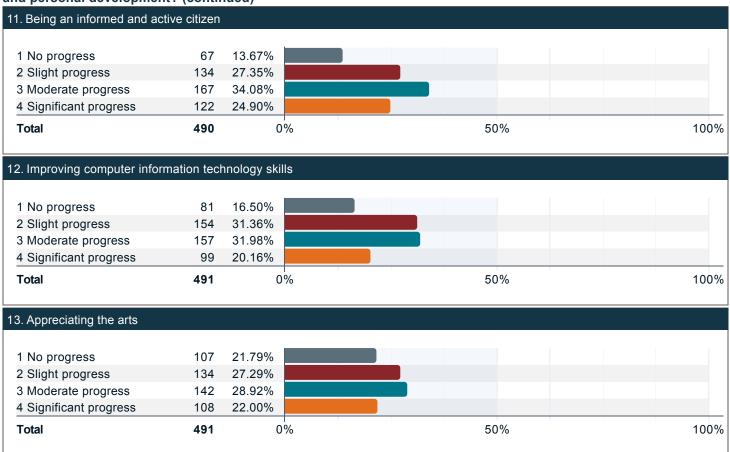

### Compared to your first year at UofL, how much progress have you made towards the following skills, knowledge, and personal development? (continued)