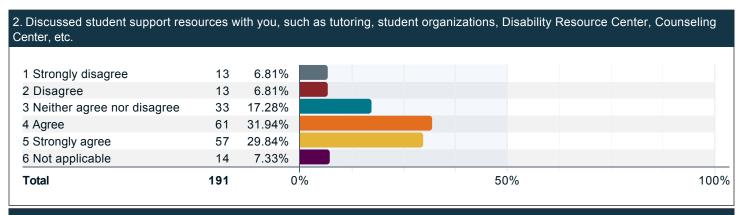

### To what extent do you agree with the following statements about your professional academic advisor?