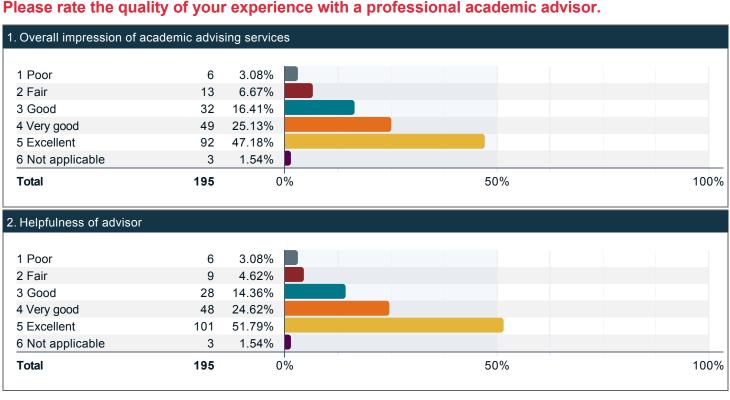

### Please rate the quality of your experience with a professional academic advisor.

### Please rate the quality of your experience with a professional academic advisor. (continued)