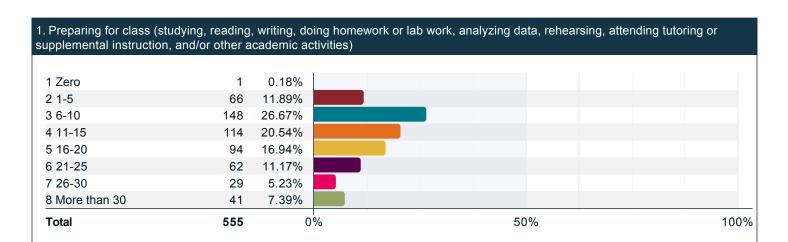

## Are you an online program student? [Enrolled in an online-only degree program that is completed 100% online.]

Please indicate the number of hours in an average 7-day week that you spend on the following activities.