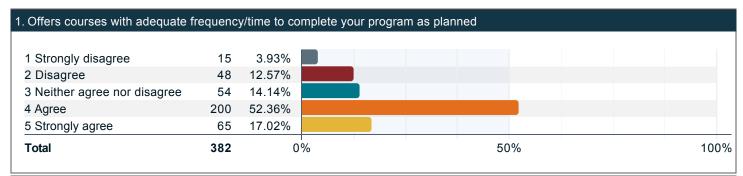

### To what extent do you agree with the following in reference to your academic program?

To what extent do you agree that your academic program helps in your development of the following?