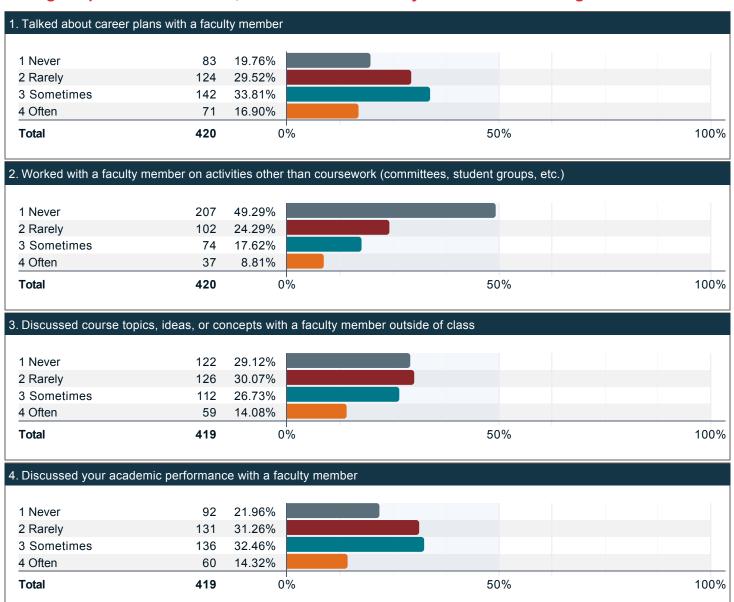

### During the past twelve months, about how often have you done the following?

### During the past twelve months, about how often have your professors done the following?

Please indicate to what extent you agree with the following statements with respect to your professors over the past twelve months.