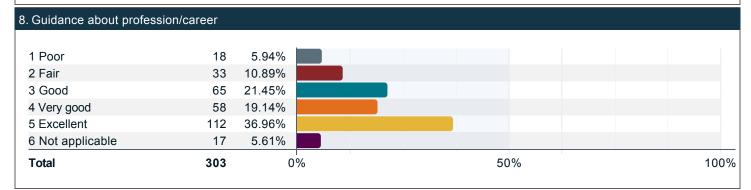

### Please rate the quality of your experience with a professional academic advisor.

### Please rate the quality of your experience with a professional academic advisor. (continued)