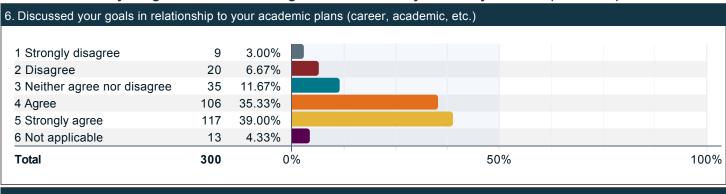

### To what extent do you agree with the following statements about your professional academic advisor? (continued)