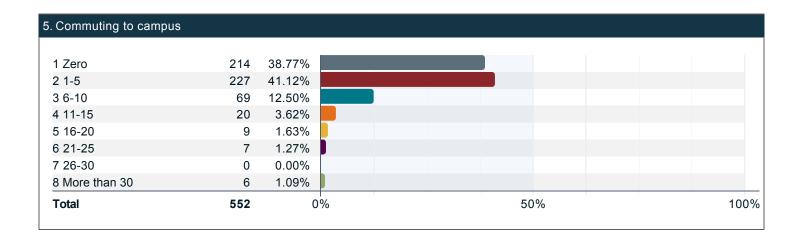

## Are you an online program student? [Enrolled in an online-only degree program that is completed 100% online.]

Please indicate the number of hours in an average 7-day week that you spend on the following activities.