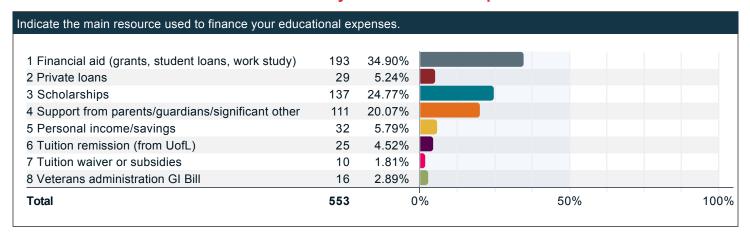

w.



Please select your program from the College of Education & Human Development programs listed below.



### Please select your program from the J.B. Speed School of Engineering programs listed below.



### Please select your program from the School of Music programs listed below.



## Are you an online program student? [Enrolled in an online-only degree program that is completed 100% online.]



Please indicate the number of hours in an average 7-day week that you spend on the following activities.











### Please indicate the number of hours in an average 7-day week that you spend on the following activities. (continued)



### Indicate the level of difficulty with financing your education at UofL.



### Indicate the main resource used to finance your educational expenses.



## If it is taking you longer to graduate than you anticipated, please check all of the reasons that apply.



### What is your current gender identity?



### Which best describes your ethnic background?



### What is your sexual orientation?



### Are you a first generation college student (neither parents nor grandparents attended college)?



### How much does UofL emphasize the following?





#### How much does UofL emphasize the following? (continued)



### Please rate the quality of the following activities.











### Please rate the quality of the following activities. (continued)





## Compared to your first year at UofL, how much progress have you made towards the following skills, knowledge, and personal development?









### Compared to your first year at UofL,