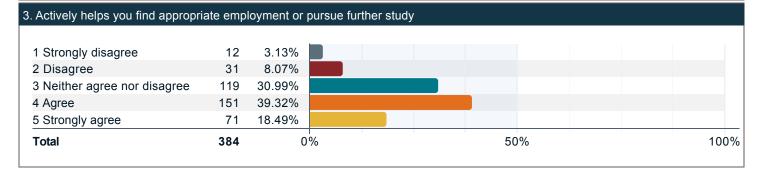

### To what extent do you agree with the following in reference to your academic program?

To what extent do you agree that your academic program helps in your development of the following?