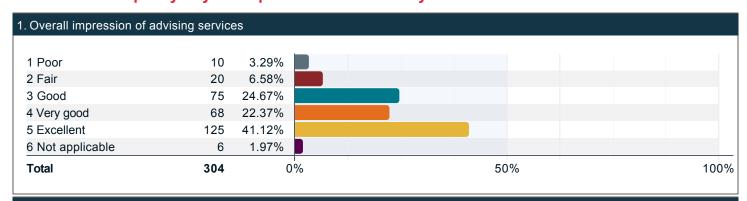

### Please rate the quality of your experience with a professional academic advisor.