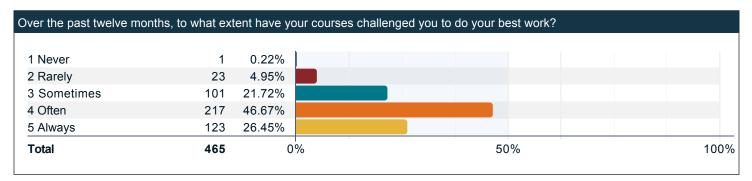

## Over the past twelve months, to what extent have your courses challenged you to do your best work?