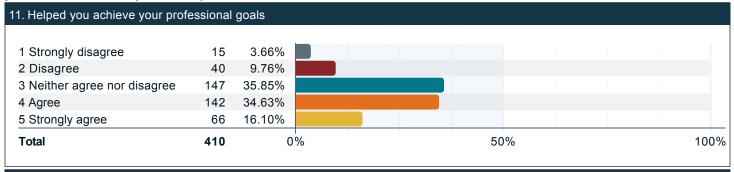

### Please indicate to what extent you agree with the following statements with respect to your professors over the past twelve months. (continued)