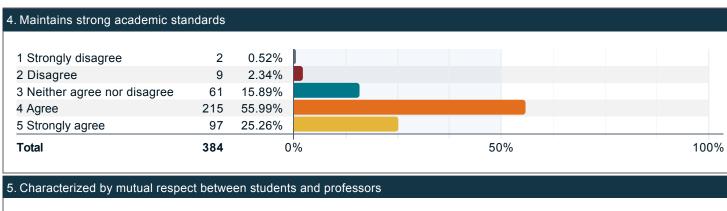

professional academic advisor?









### 4. Helped you to understand your academic progress



#### 5. Was knowledgeable about your major, degree requirements/Flight Plan and course selections



### To what extent do you agree with the following statements about your professional academic advisor? (continued)





### Please rate the quality of your experience with a faculty advisor.











### Please rate the quality of your experience with a faculty advisor. (continued)







### To what extent do you agree with the following statements about your faculty advisor?













### To what extent do you agree with the following statements about your faculty advisor? (continued)





### To what extent do you agree with the following in reference to your academic program?













To what extent do you agree that your academic program helps in your development of the following?



### To what extent do you agree that your academic program helps in your development of the following? (continued)





## Please rate your level of satisfaction specific to your academic program with each of the following.







### How would you describe your academic program?



### Overall experience with your academic program.



### Indicate your overall level of satisfaction with your experiences at UofL.