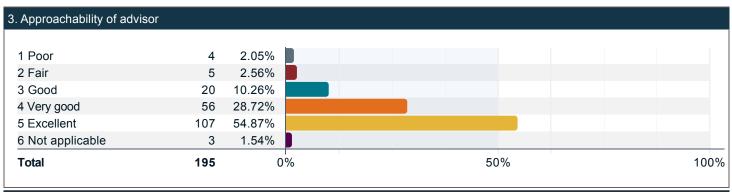

### Please rate the quality of your experience with a professional academic advisor.

### Please rate the quality of your experience with a professional academic advisor. (continued)