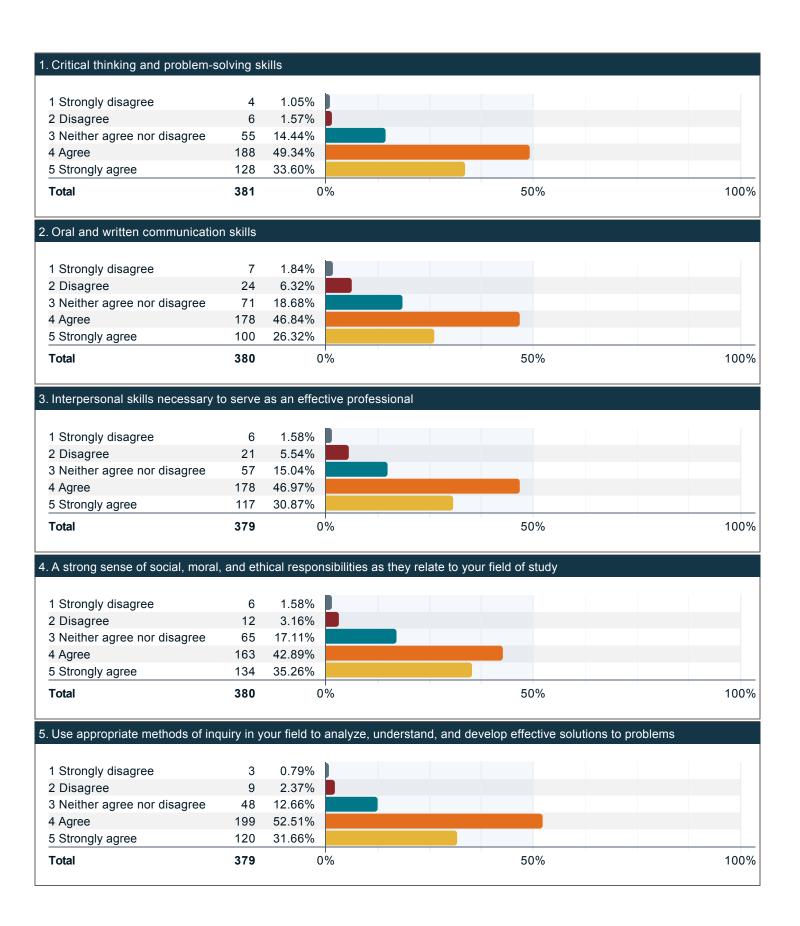

### To what extent do you agree with the following in reference to your academic program?

To what extent do you agree that your academic program helps in your development of the following?

### To what extent do you agree that your academic program helps in your development of the following? (continued)