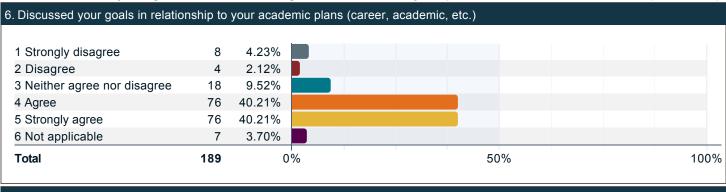

### To what extent do you agree with the following in reference to your academic program?

To what extent do you agree that your academic program helps in your development of the following?