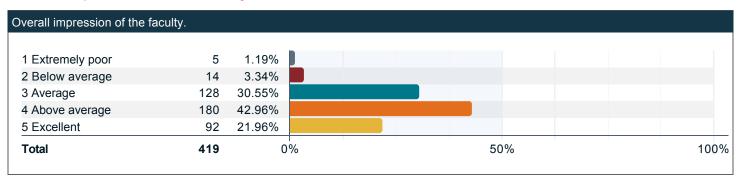

onths, to what extent have your courses challenged you to do your best work?



### Overall impression of academic standards at UofL.



### During the past twelve months, about how often have you done the following?



### During the past twelve months, about how often have your professors done the following?







Please indicate to what extent you agree with the following statements with respect to your professors over the past twelve months.



### Please indicate to what extent you agree with the following statements with respect to your professors over the past twelve months. (continued)



### Please indicate to what extent you agree with the following statements with respect to your professors over the past twelve months. (continued)







### Overall impression of the faculty.



### **Overall impression of Teaching Assistants (TA's).**



### Over the last twelve months, have you met with either of the following advisors?



### Please rate the quality of your experience with a professional academic advisor.









### Please rate the quality of your experience with a professional academic advisor. (continued)







### To what extent do you agree with the following statements about your professional academic advisor?









### 4. Helped you to understand your academic progress



#### 5. Was knowledgeable about your major, degree requirements/Flight Plan and course selections



### To what extent do you agree with the following statements about your professional academic advisor? (continued)





### Please rate the quality of your experience with a facu