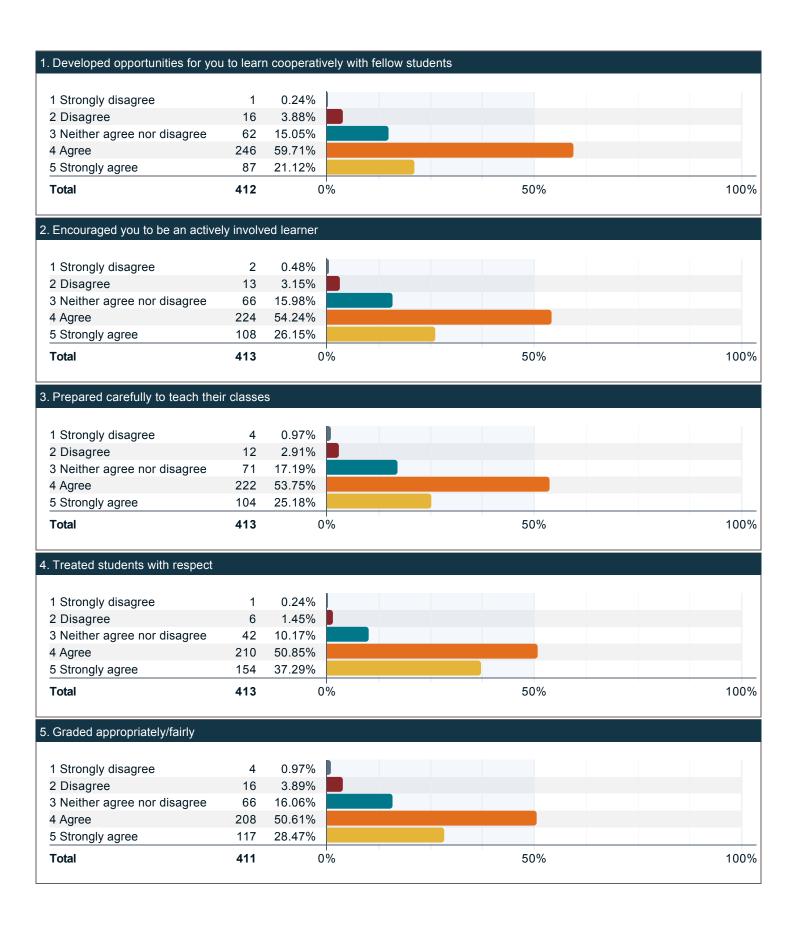

### Please indicate to what extent you agree with the following statements with respect to your professors over the past twelve months. (continued)