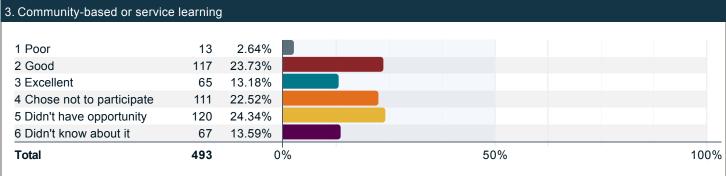

indicate the number of hours in an average 7-day week that you spend on the following activities. (continued)



### Indicate the level of difficulty with financing your education at UofL.



### Indicate the main resource used to finance your educational expenses.



## If it is taking you longer to graduate than you anticipated, please check all of the reasons that apply.



### What is your current gender identity?



### Which best describes your ethnic background?



### What is your sexual orientation?



### Are you a first generation college student (neither parents nor grandparents attended college)?



### How much does UofL emphasize the following?





#### How much does UofL emphasize the following? (continued)



### Please rate the quality of the following activities.











### Please rate the quality of the following activities. (continued)





## Compared to your first year at UofL, how much progress have you made towards the following skills, knowledge, and personal development?









### Compared to your first year at UofL, how much progress have you made towards the following skills, knowledge, and personal development? (continued)



### Compared to your first year at UofL, how much progress have you made towards the following skills, knowledge, and personal development? (continued)



### Indicate the rank of UofL when you were initially choosing a college to attend.



### To what extent has UofL met your college education expectations?



### If you could start college again, how likely would you be to enroll at UofL?





### Over the past