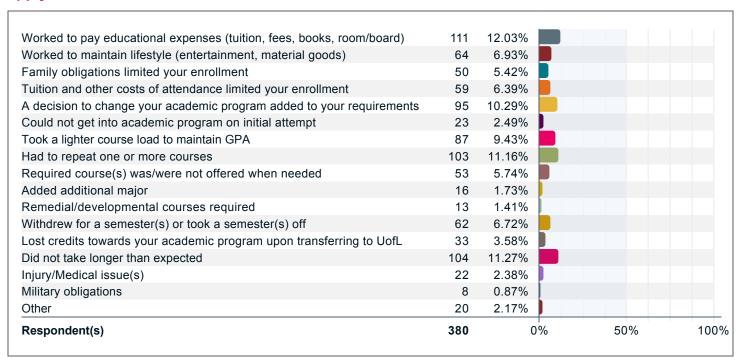

## If it is taking you longer to graduate than you anticipated, please check all of the reasons that apply.