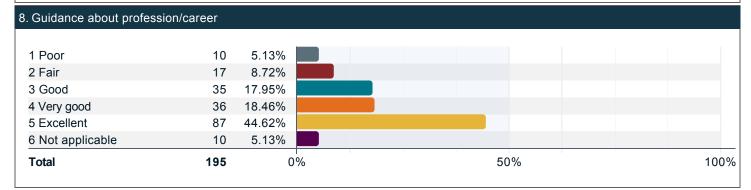

### Please rate the quality of your experience with a professional academic advisor.