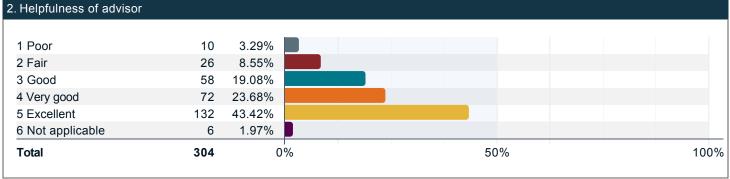

### Please rate the quality of your experience with a professional academic advisor.