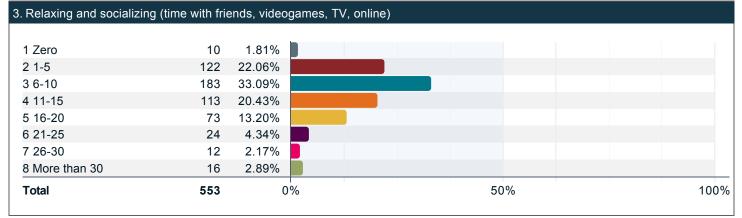

### Please indicate the number of hours in an average 7-day week that you spend on the following activities. (continued)