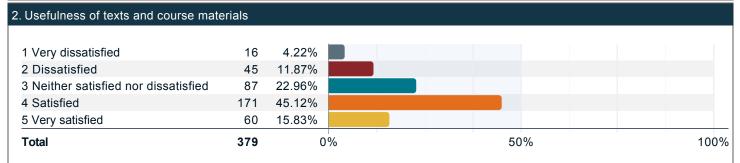

## Please rate your level of satisfaction specific to your academic program with each of the following.