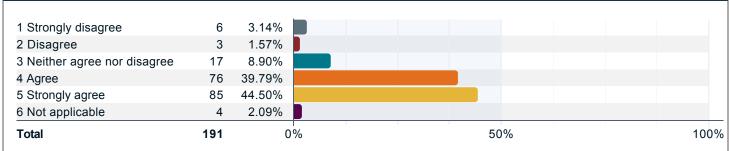

### To what extent do you agree with the following statements about your professional academic advisor?

### 4. Helped you to understand your academic progress