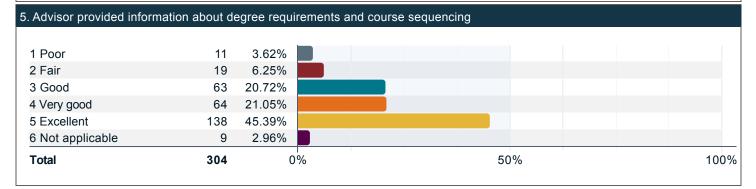

### Please rate the quality of your experience with a professional academic advisor.

### Please rate the quality of your experience with a professional academic advisor. (continued)