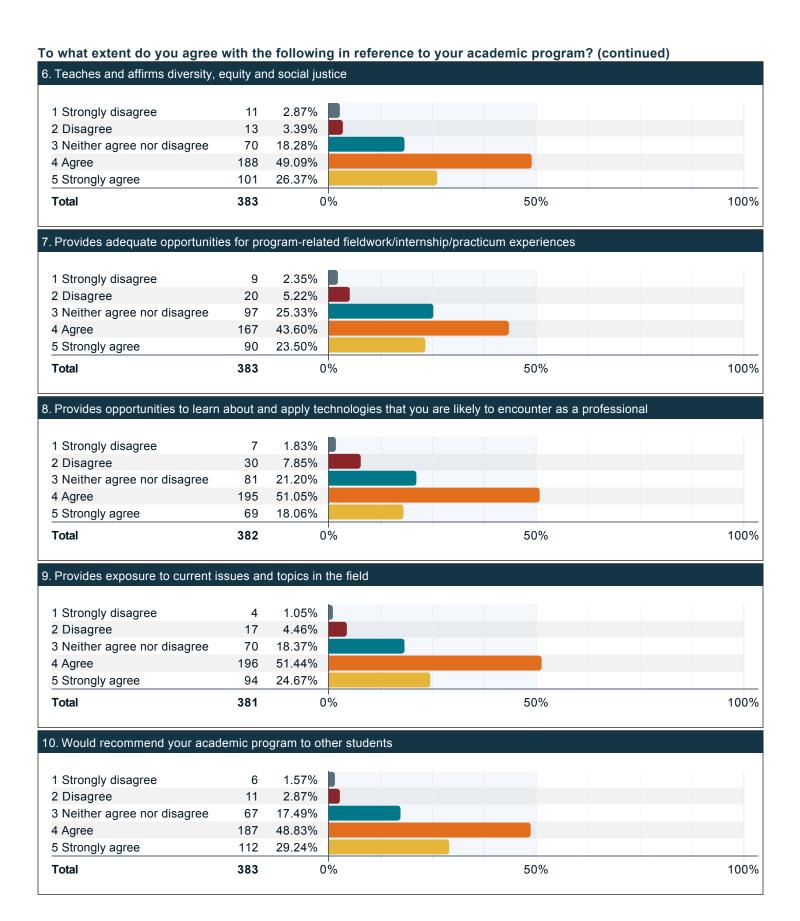

### To what extent do you agree with the following in reference to your academic program?

To what extent do you agree that your academic program helps in your development of the following?

### To what extent do you agree that your academic program helps in your development of the following? (continued)