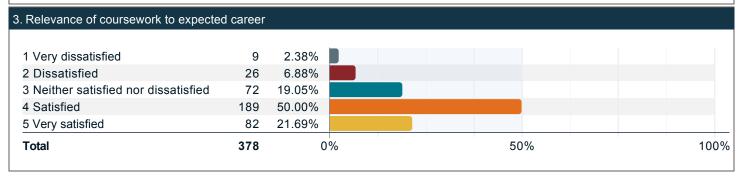

## Please rate your level of satisfaction specific to your academic program with each of the following.