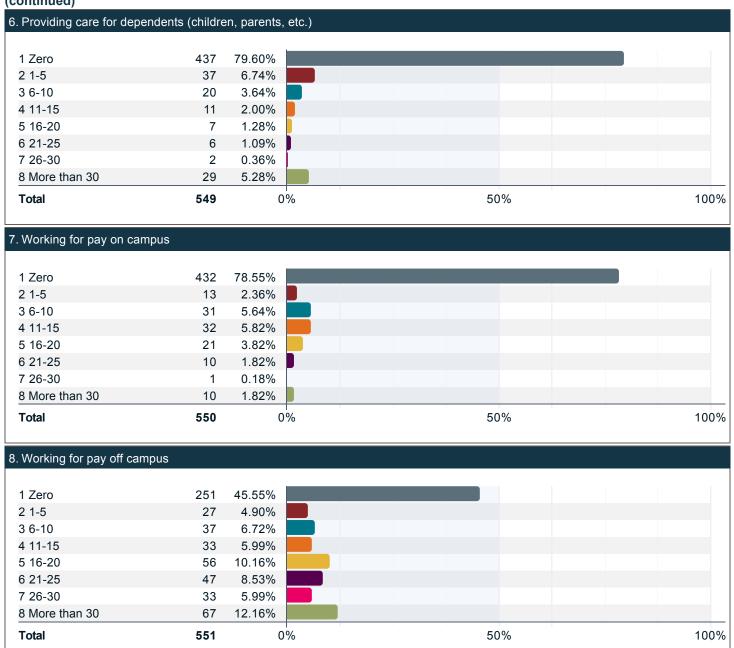

### Please indicate the number of hours in an average 7-day week that you spend on the following activities. (continued)