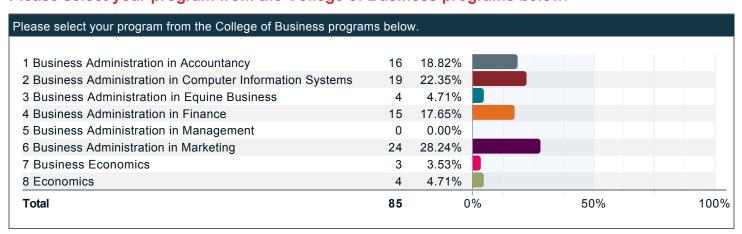

### Please select your program from the College of Business programs below.

Please select your program from the College of Education & Human Development programs listed below.