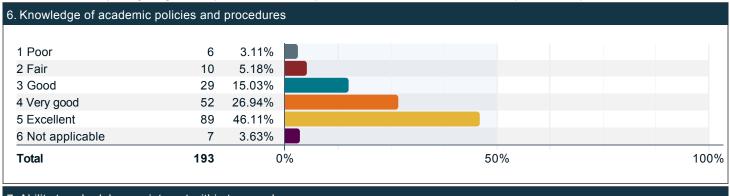

### Please rate the quality of your experience with a professional academic advisor. (continued)