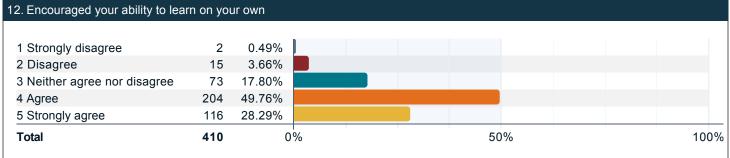

### Please indicate to what extent you agree with the following statements with respect to your professors over the past twelve months. (continued)