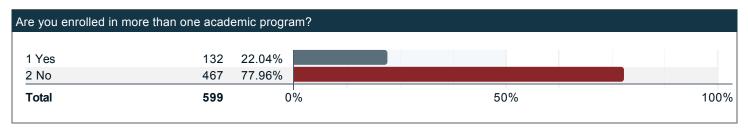

# SPS - Declared/Intended Majors - Spring 2019 - QUANTITATIVE

Project Title: SPS - Declared/Intended Majors - Spring 2019

Survey Audience: **5658**Responses Received: **602**Response Ratio: **10.64%** 

Prepared by: IE Survey

Creation Date: Tuesday, August 20, 2019



### Are you enrolled in more than one academic program?



### In what college/school is your academic program?



### Please select your program from the College of Arts & Sciences programs listed below.



### Please select your program from the College of Business programs below.



Please select your program from the College of Education & Human Development programs listed below.



### Please select your program from the J.B. Speed School of Engineering programs listed below.



### Please select your program from the School of Music programs listed below.



## Are you an online program student? [Enrolled in an online-only degree program that is completed 100% online.]



Please indicate the number of hours in an average 7-day week that you spend on the following activities.











### Please indicate the number of hours in an average