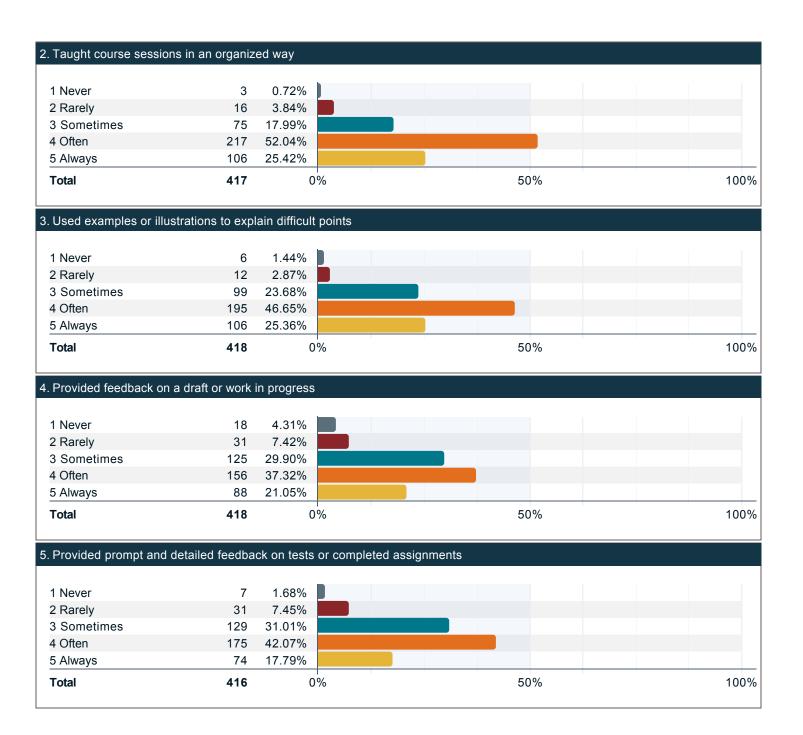

### During the past twelve months, about how often have your professors done the following?

Please indicate to what extent you agree with the following statements with respect to your professors over the past twelve months.