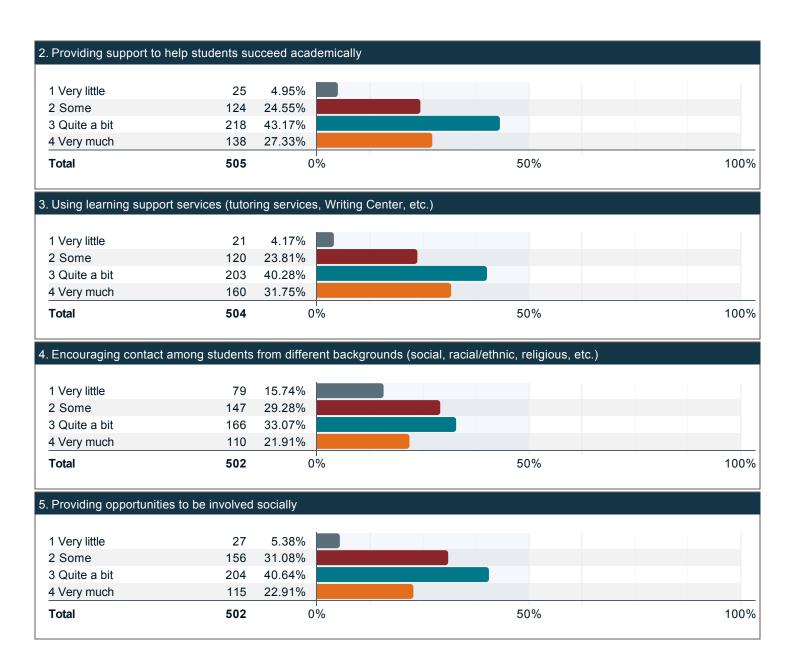

Please indicate the number of hours in an average 7-day week that you spend on the following activities.











### Please indicate the number of hours in an average 7-day week that you spend on the following activities. (continued)



### Indicate the level of difficulty with financing your education at UofL.



### Indicate the main resource used to finance your educational expenses.



## If it is taking you longer to graduate than you anticipated, please check all of the reasons that apply.



### What is your current gender identity?



### Which best describes your ethnic background?



### What is your sexual orientation?



### Are you a first generation college student (neither parents nor grandparents attended college)?



### How much does UofL emphasize the following?





#### How much does UofL emphasize the following? (continued)



### Please rate the quality of the following activities.











### Please rate the quality of the following activities. (continued)





## Compared to your first year at UofL, how much progress have you made towards the following skills, knowledge, and personal development?









### Compared to your first year at UofL, how much progress have you made towards the following skills, knowledge, and personal development? (continued)



### Compared to your first year at UofL, how much progress have you made towards the following skills, knowledge, and personal development? (continued)



### Indicate the rank of UofL when you were initially choosing a college to attend.



### To what extent has UofL met your college ed