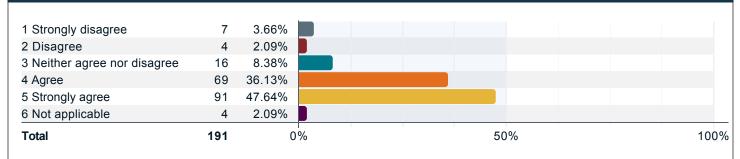

### To what extent do you agree with the following statements about your professional academic advisor? (continued)