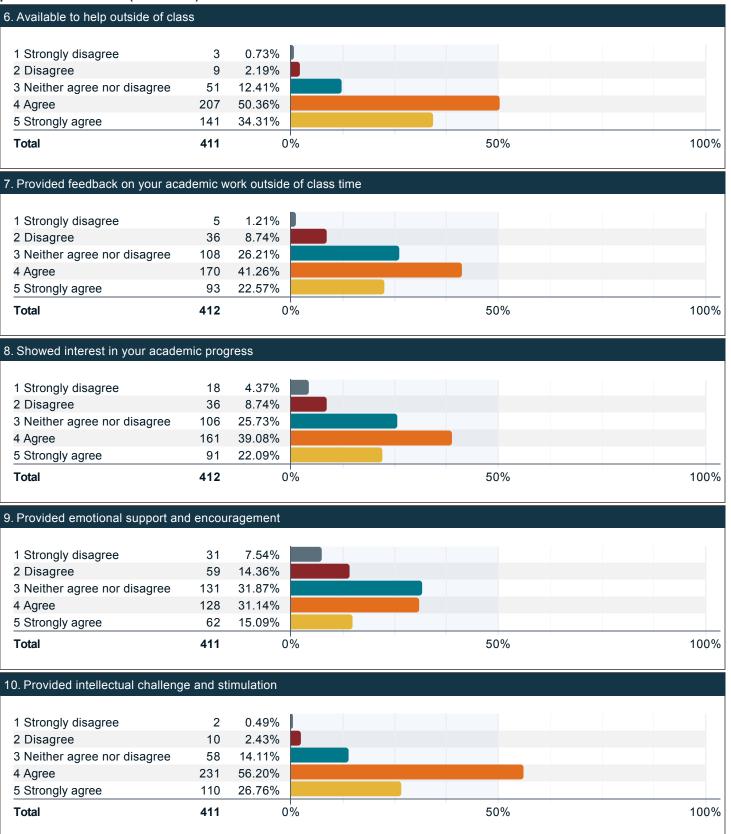

### Please indicate to what extent you agree with the following statements with respect to your professors over the past twelve months. (continued)