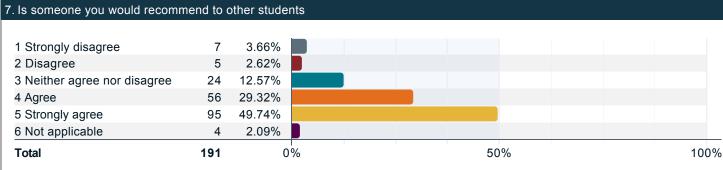

### To what extent do you agree with the following in reference to your academic program?

To what extent do you agree that your academic program helps in your development of the following?