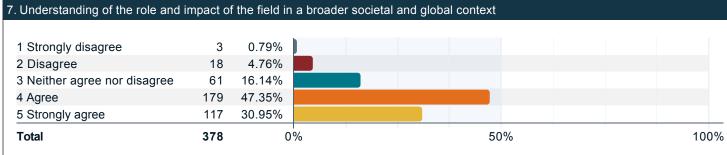

### To what extent do you agree with the following in reference to your academic program?

To what extent do you agree that your academic program helps in your development of the following?

### To what extent do you agree that your academic program helps in your development of the following? (continued)