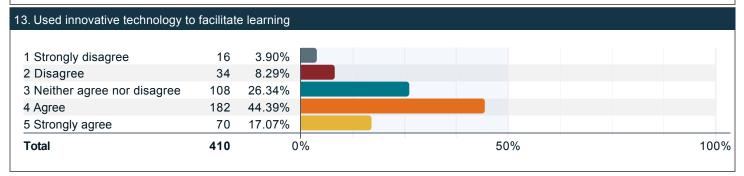

### Please indicate to what extent you agree with the following statements with respect to your professors over the past twelve months. (continued)