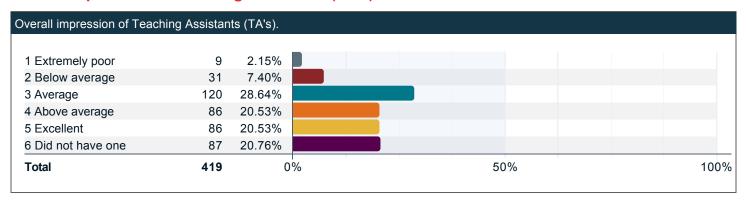

your best work?



### Overall impression of academic standards at UofL.



### During the past twelve months, about how often have you done the following?



### During the past twelve months, about how often have your professors done the following?







Please indicate to what extent you agree with the following statements with respect to your professors over the past twelve months.



### Please indicate to what extent you agree with the following statements with respect to your professors over the past twelve months. (continued)



### Please indicate to what extent you agree with the following statements with respect to your professors over the past twelve months. (continued)







### Overall impression of the faculty.



### **Overall impression of Teaching Assistants (TA's).**



### Over the last twelve months, have you met with either of the following advisors?



### Please rate the quality of your experience with a professional academic advisor.









### Please rate the quality of your experience with a professional academic advisor. (continued)







### To what extent do you agree with the following statements about your professional academic advisor?









### 4. Helped you to understand your academic progress



#### 5. Was knowledgeable about your major, degree requirements/Flight Plan and course selections



### To what extent do you agree with the following statements about your professional academic advisor? (continued)





### Please rate the quality of your experience with a faculty advisor.











### Please rate the quality of your e