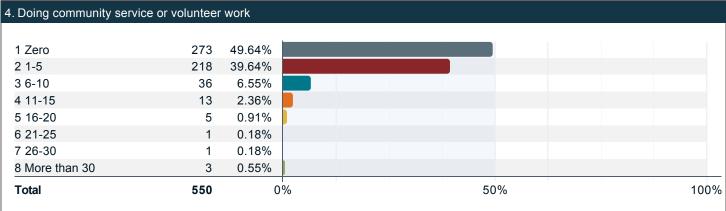

### Please indicate the number of hours in an average 7-day week that you spend on the following activities. (continued)