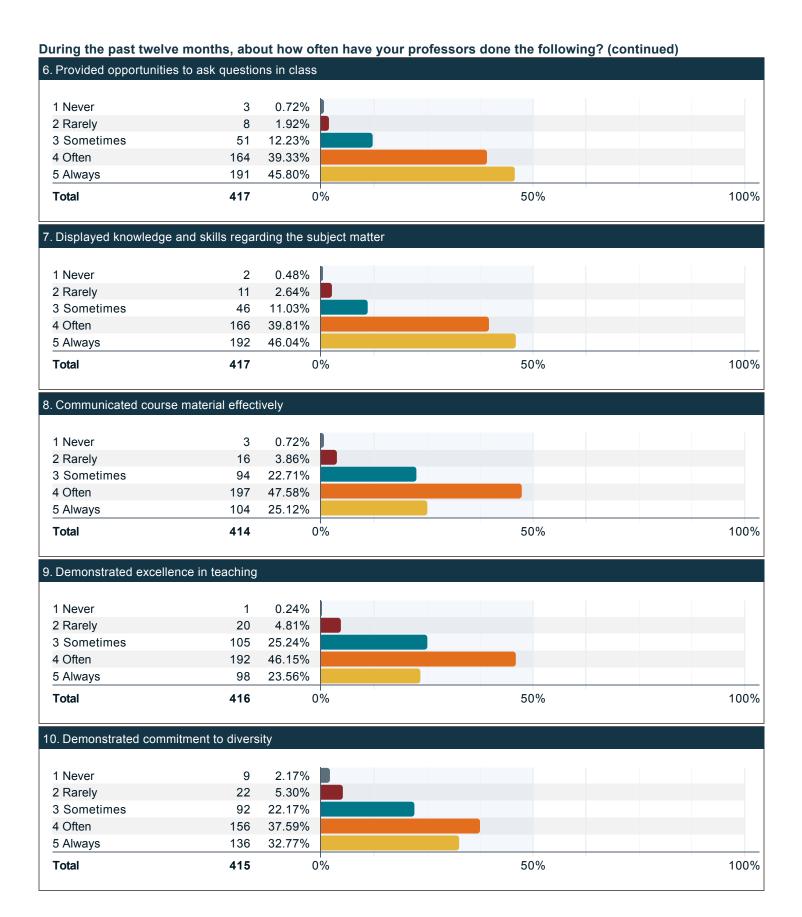

### During the past twelve months, about how often have your professors done the following?

Please indicate to what extent you agree with the following statements with respect to your professors over the past twelve months.