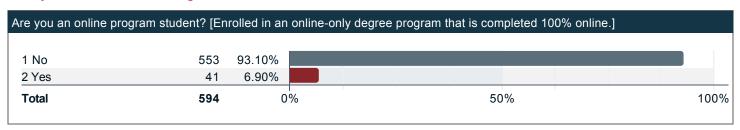

## Are you an online program student? [Enrolled in an online-only degree program that is completed 100% online.]

Please indicate the number of hours in an average 7-day week that you spend on the following activities.