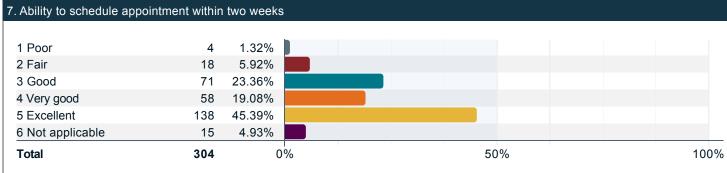

### Please rate the quality of your experience with a professional academic advisor.

### Please rate the quality of your experience with a professional academic advisor. (continued)