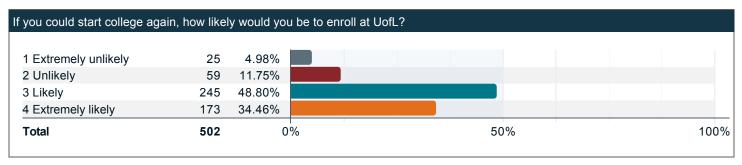

### If you could start college again, how likely would you be to enroll at UofL?