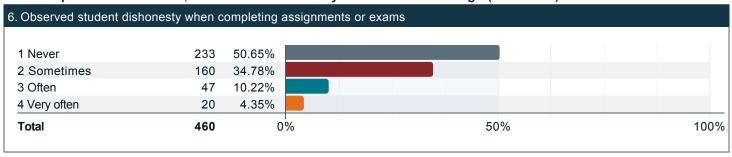

ards the following skills, knowledge, and personal development?









### Compared to your first year at UofL, how much progress have you made towards the following skills, knowledge, and personal development? (continued)



### Compared to your first year at UofL, how much progress have you made towards the following skills, knowledge, and personal development? (continued)



### Indicate the rank of UofL when you were initially choosing a college to attend.



### To what extent has UofL met your college education expectations?



### If you could start college again, how likely would you be to enroll at UofL?





### Over the past twelve months, about how often have you done the following?



### Over the past twelve months, about how often have you done the following? (continued)



### Over the past twelve months, how much has your coursework emphasized the following?



## Over the past twelve months, to what extent have your courses challenged you to do your best work?



### Overall impression of academic standards at UofL.



### During the past twelve months, about how often have you done the following?



### During the past twelve months, about how often have your professors done the following?







Please indicate to what extent you agree with the following statements with respect to your professors over the past twelve months.



### Please indicate to what extent you agree with the following statements with respect to your professors over the past twelve months. (continued)



### Please indicate to what extent you agree with the following statements wi