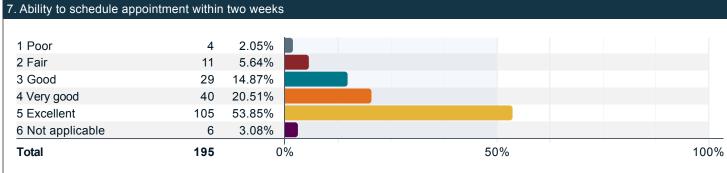

### Please rate the quality of your experience with a professional academic advisor. (continued)