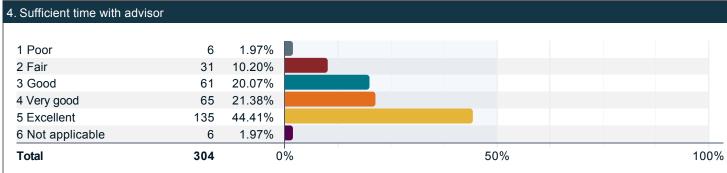

### Please rate the quality of your experience with a professional academic advisor. (continued)