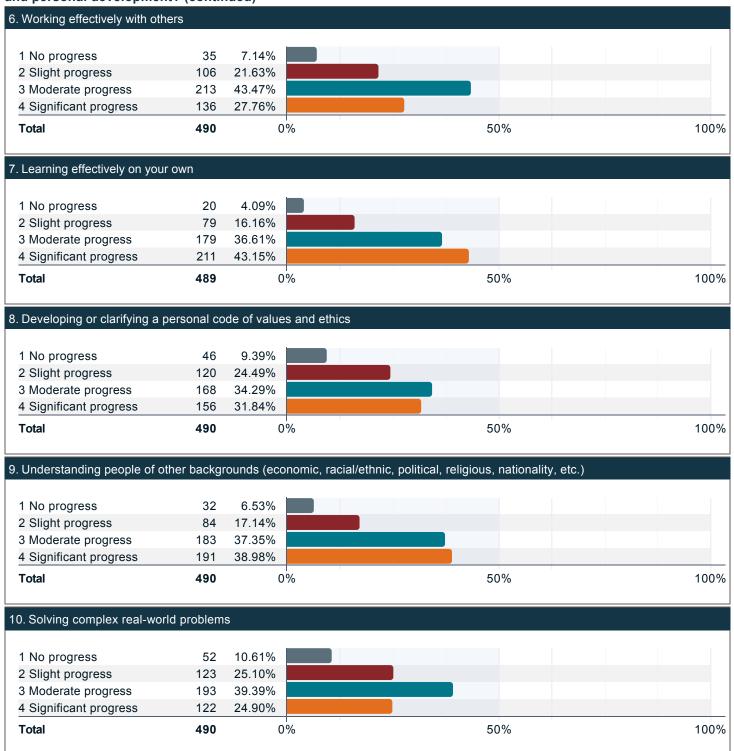

### Compared to your first year at UofL, how much progress have you made towards the following skills, knowledge, and personal development? (continued)