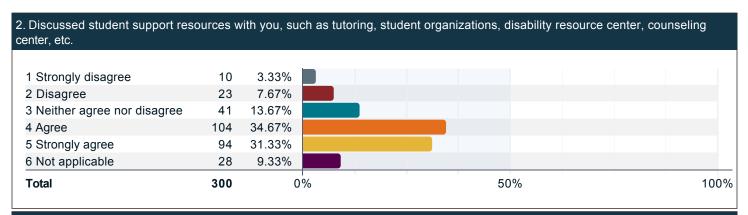

### To what extent do you agree with the following statements about your professional academic advisor?