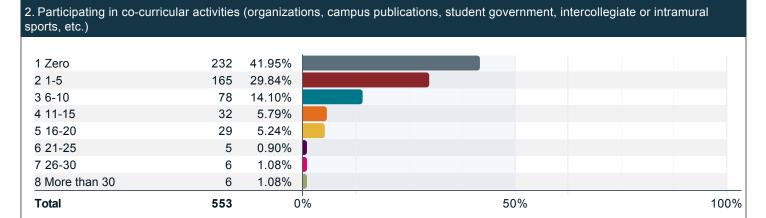

### Please indicate the number of hours in an average 7-day week that you spend on the following activities. (continued)