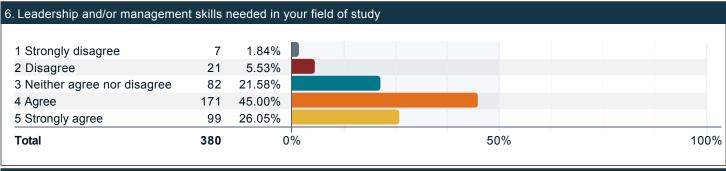

### To what extent do you agree with the following in reference to your academic program?

To what extent do you agree that your academic program helps in your development of the following?

### To what extent do you agree that your academic program helps in your development of the following? (continued)