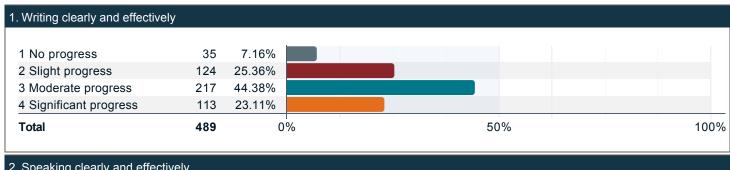

## Compared to your first year at UofL, how much progress have you made towards the following skills, knowledge, and personal development?