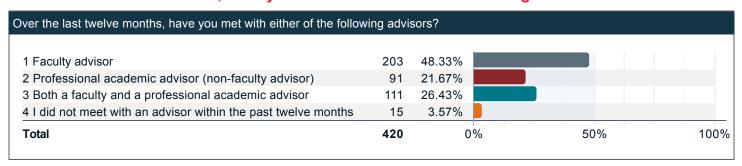

### Over the last twelve months, have you met with either of the following advisors?