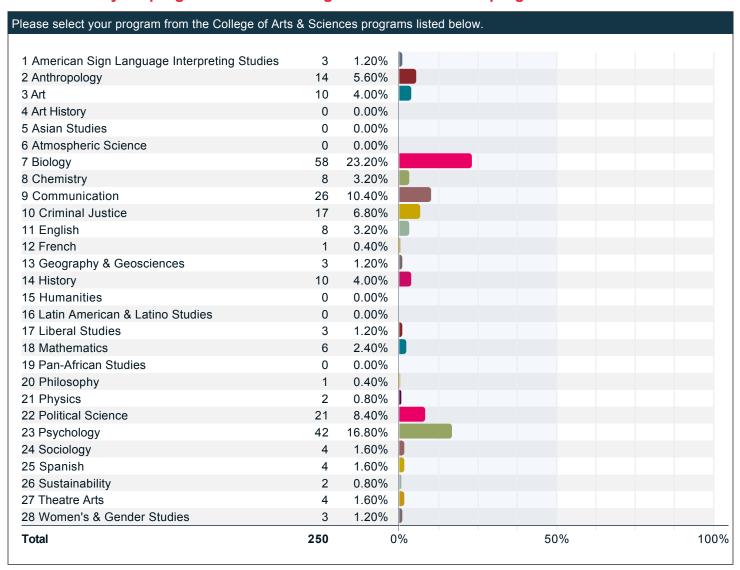

### Please select your program from the College of Arts & Sciences programs listed below.