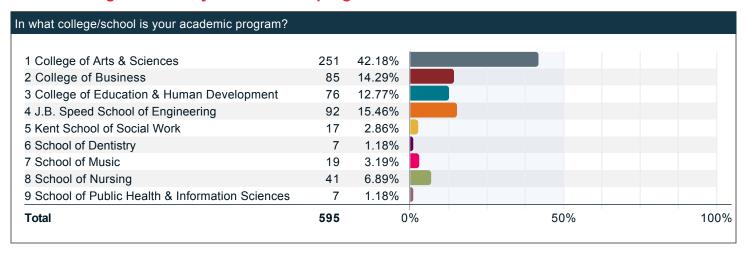

# SPS - Declared/Intended Majors - Spring 2019 - QUANTITATIVE

Project Title: SPS - Declared/Intended Majors - Spring 2019

Survey Audience: **5658**Responses Received: **602**Response Ratio: **10.64%** 

Prepared by: IE Survey

Creation Date: Tuesday, August 20, 2019



### Are you enrolled in more than one academic program?



### In what college/school is your academic program?



### Please select your program from the College of Arts & Sciences programs listed below.



### Please select your program from the College of Business programs below.



Please select your program from the College of Education & Human Development programs listed below.



### Please select your program from the J.B. Speed School of Engineering programs listed below.



### Please select your program from the School of Music programs listed below.



## Are you an online program student? [Enrolled in an online-only degree program that is completed 100% online.]



Please indicate the number of hours in an average 7-day week that you spend on the following activities.











### Please indicate the number of hours in an average 7-day week that you spend on the following activities. (