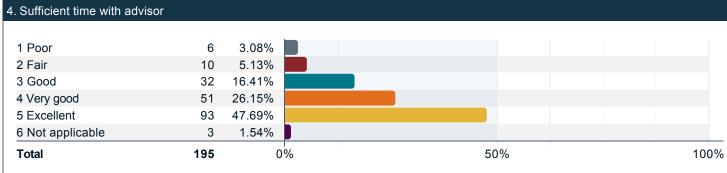

### Please rate the quality of your experience with a professional academic advisor.