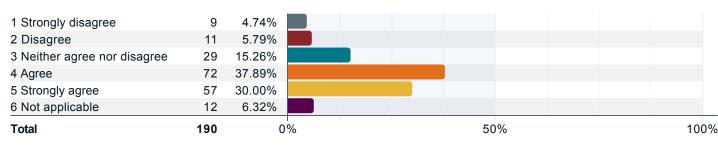

### To what extent do you agree with the following statements about your professional academic advisor?

### 4. Helped you to understand your academic progress