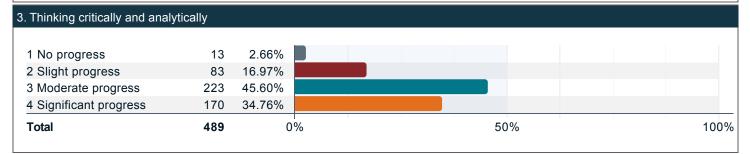

### Compared to your first year at UofL, how much progress have you made towards the following skills, knowledge, and personal development? (continued)