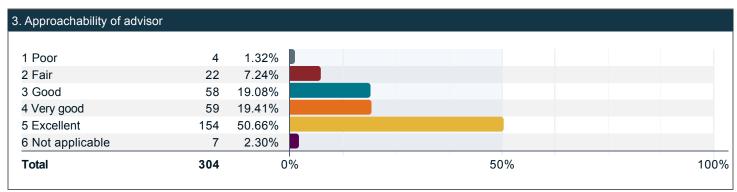

### Please rate the quality of your experience with a professional academic advisor. (continued)