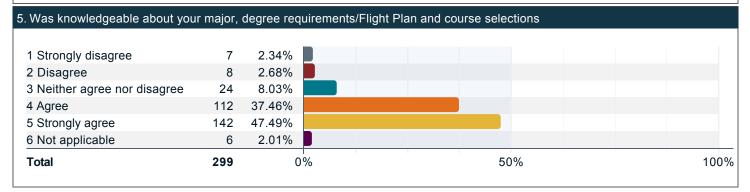

#### 5. Was knowledgeable about your major, degree requirements/Flight Plan and course selections