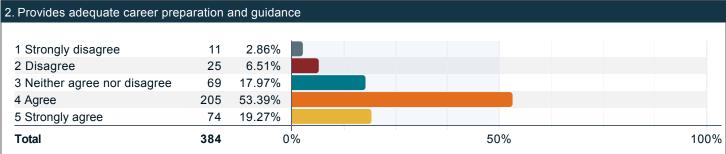

### To what extent do you agree with the following in reference to your academic program?

To what extent do you agree that your academic program helps in your development of the following?