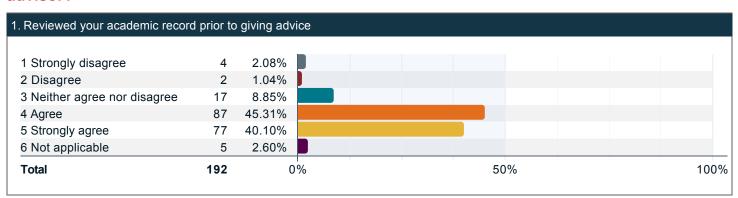

### To what extent do you agree with the following statements about your professional academic advisor?