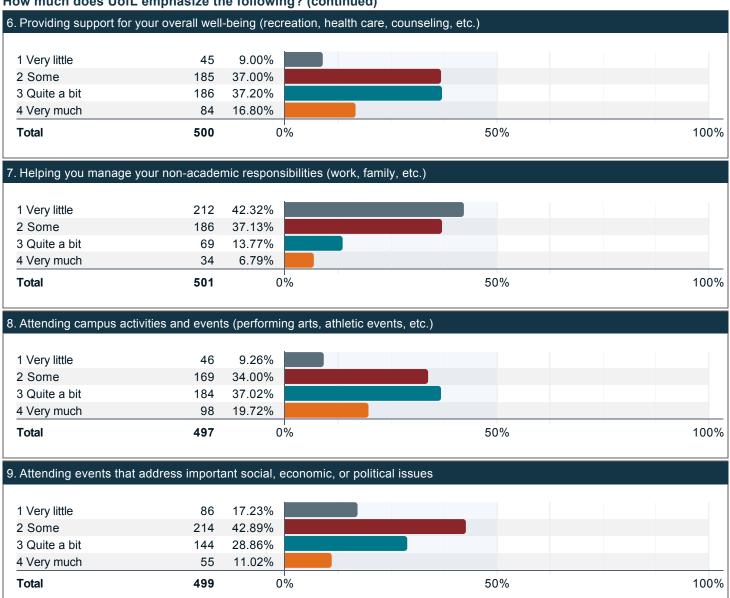

hat you spend on the following activities.











### Please indicate the number of hours in an average 7-day week that you spend on the following activities. (continued)



### Indicate the level of difficulty with financing your education at UofL.



### Indicate the main resource used to finance your educational expenses.



## If it is taking you longer to graduate than you anticipated, please check all of the reasons that apply.



### What is your current gender identity?



### Which best describes your ethnic background?



### What is your sexual orientation?



### Are you a first generation college student (neither parents nor grandparents attended college)?



### How much does UofL emphasize the following?





#### How much does UofL emphasize the following? (continued)



### Please rate the quality of the following activities.











### Please rate the quality of the following activities. (continued)





## Compared to your first year at UofL, how much progress have you made towards the following skills, knowledge, and personal development?









### Compared to your first year at UofL, how much progress have you made towards the following skills, knowledge, and personal development? (continued)



### Compared to your first year at UofL, how much progress have you made towards the following skills, knowledge, and personal development? (continued)



### Indicate the rank of UofL when you were initially choosing a college to attend.



### To what extent has UofL met your college education expectations?



### If you could start college again, h