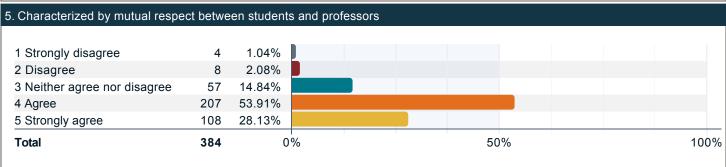

### During the past twelve months, about how often have your professors done the following?

Please indicate to what extent you agree with the following statements with respect to your professors over the past twelve months.