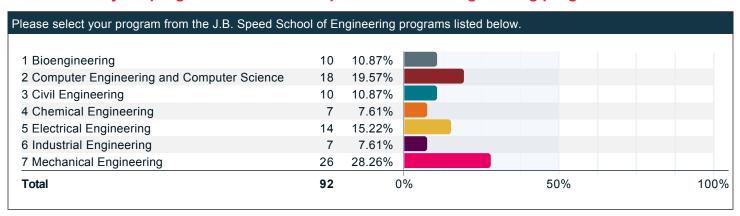

### Please select your program from the J.B. Speed School of Engineering programs listed below.