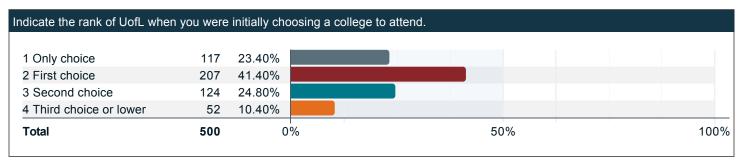

### Indicate the rank of UofL when you were initially choosing a college to attend.