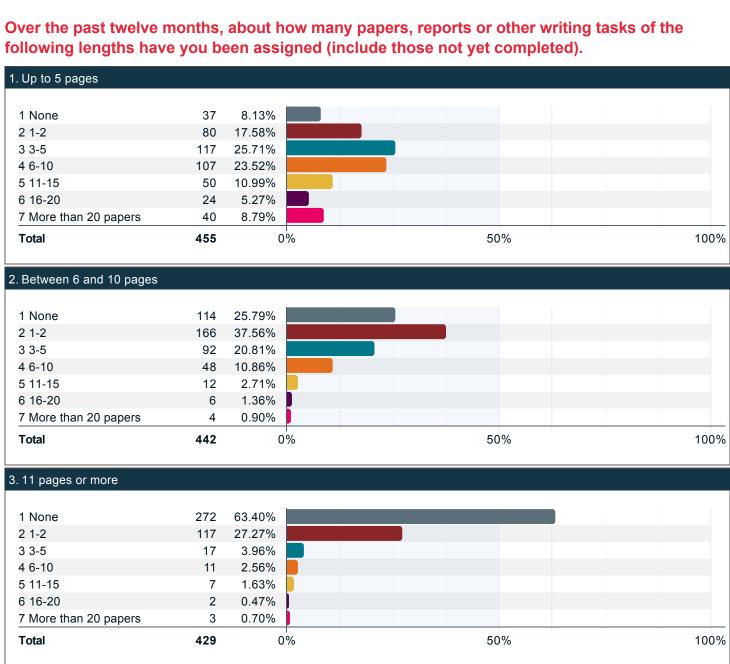

g activities.











### Please rate the quality of the following activities. (continued)





## Compared to your first year at UofL, how much progress have you made towards the following skills, knowledge, and personal development?









### Compared to your first year at UofL, how much progress have you made towards the following skills, knowledge, and personal development? (continued)



### Compared to your first year at UofL, how much progress have you made towards the following skills, knowledge, and personal development? (continued)



### Indicate the rank of UofL when you were initially choosing a college to attend.



### To what extent has UofL met your college education expectations?



### If you could start college again, how likely would you be to enroll at UofL?





### Over the past twelve months, about how often have you done the following?



### Over the past twelve months, about how often have you done the following? (continued)



### Over the past twelve months, how much has your coursework emphasized the following?



## Over the past twelve months, to what extent have your courses challenged you to do your best work?



### Overall impression of academic standards at UofL.



### During the past twelve months, about how often have you done the following?



### During the past twelve months, about how often have your professors done the following?







Please indicate to what extent you agree with the following statements with respect to your professors over the past twelve months.



### Please indicate to what extent you agree with the