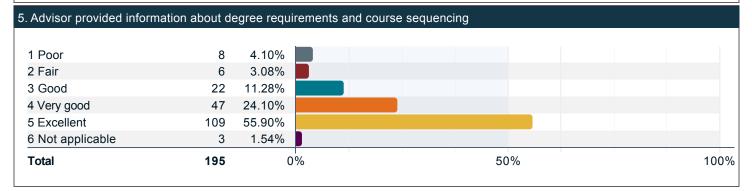

### Please rate the quality of your experience with a professional academic advisor. (continued)