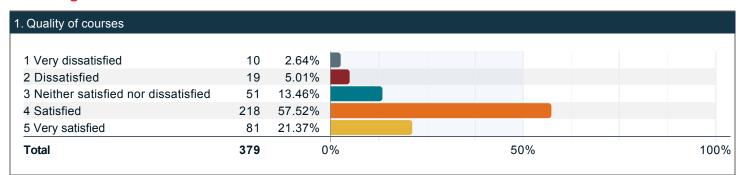

## Please rate your level of satisfaction specific to your academic program with each of the following.