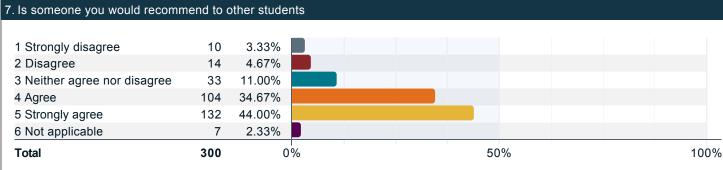

### To what extent do you agree with the following statements about your professional academic advisor? (continued)