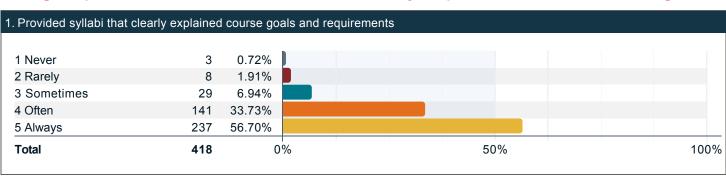

### During the past twelve months, about how often have your professors done the following?

Please indicate to what extent you agree with the following statements with respect to your professors over the past twelve months.