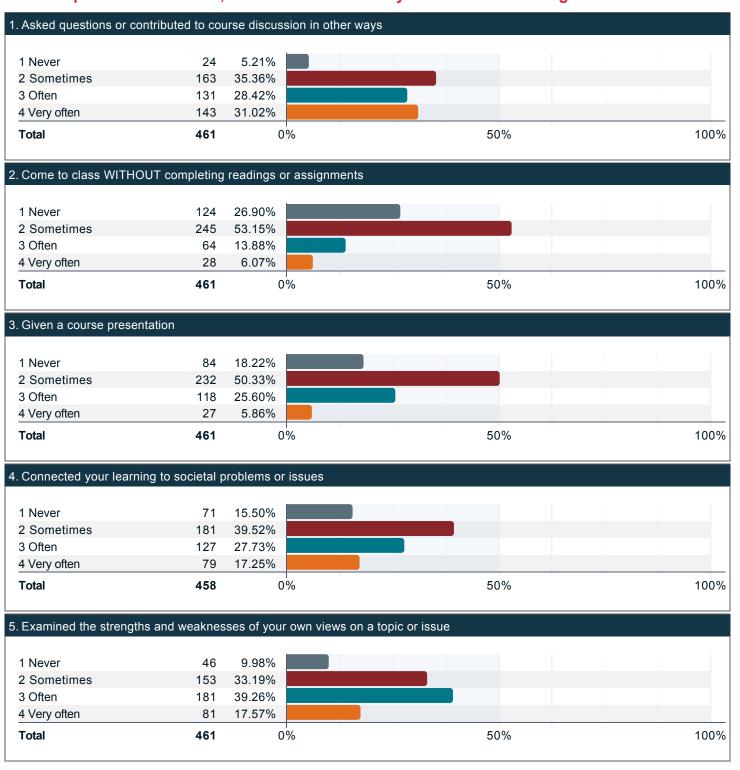

(continued)





## Compared to your first year at UofL, how much progress have you made towards the following skills, knowledge, and personal development?









### Compared to your first year at UofL, how much progress have you made towards the following skills, knowledge, and personal development? (continued)



### Compared to your first year at UofL, how much progress have you made towards the following skills, knowledge, and personal development? (continued)



### Indicate the rank of UofL when you were initially choosing a college to attend.



### To what extent has UofL met your college education expectations?



### If you could start college again, how likely would you be to enroll at UofL?





### Over the past twelve months, about how often have you done the following?



### Over the past twelve months, about how often have you done the following? (continued)



### Over the past twelve months, how much has your coursework emphasized the following?



## Over the past twelve months, to what extent have your courses challenged you to do your best work?



### Overall impression of academic standards at UofL.



### During the past twelve months, about how often have you done the following?



### During the past twelve months, about how often have your professors done the following?







Please indicate to what extent you agree with the following statements with respect to your professors over the past twelve months.



### Please indicate to what extent you agree with the following statements with respect to your professors over the past twelve months.