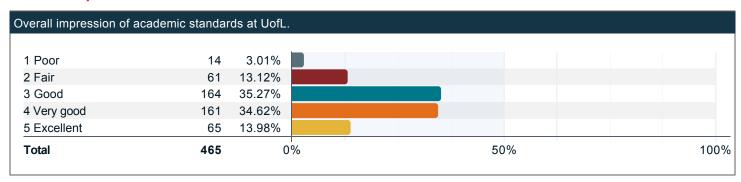

t year at UofL, how much progress have you made towards the following skills, knowledge, and personal development? (continued)



### Indicate the rank of UofL when you were initially choosing a college to attend.



### To what extent has UofL met your college education expectations?



### If you could start college again, how likely would you be to enroll at UofL?





### Over the past twelve months, about how often have you done the following?



### Over the past twelve months, about how often have you done the following? (continued)



### Over the past twelve months, how much has your coursework emphasized the following?



## Over the past twelve months, to what extent have your courses challenged you to do your best work?



### Overall impression of academic standards at UofL.



### During the past twelve months, about how often have you done the following?



### During the past twelve months, about how often have your professors done the following?







Please indicate to what extent you agree with the following statements with respect to your professors over the past twelve months.



### Please indicate to what extent you agree with the following statements with respect to your professors over the past twelve months. (continued)



### Please indicate to what extent you agree with the following statements with respect to your professors over the past twelve months. (continued)







### Overall impression of the faculty.



### **Overall impression of Teaching Assistants (TA's).**



### Over the last twelve months, have you met with either of the followi