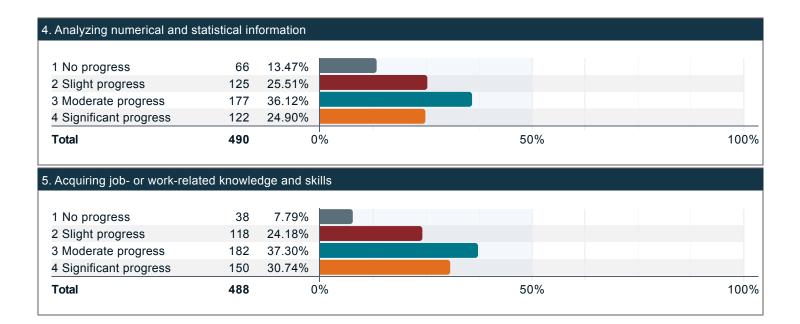

### Compared to your first year at UofL, how much progress have you made towards the following skills, knowledge, and personal development? (continued)