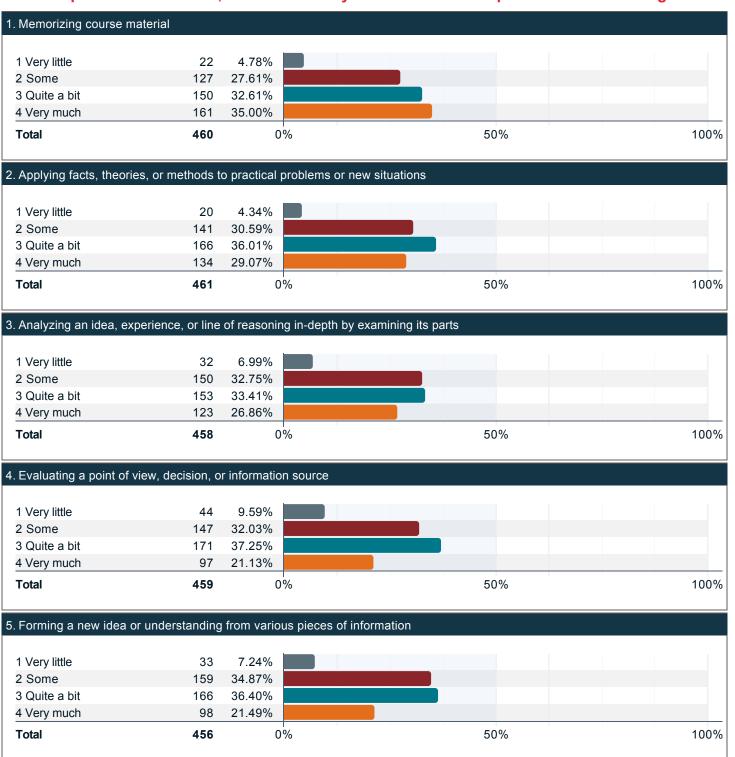

### Over the past twelve months, how much has your coursework emphasized the following?