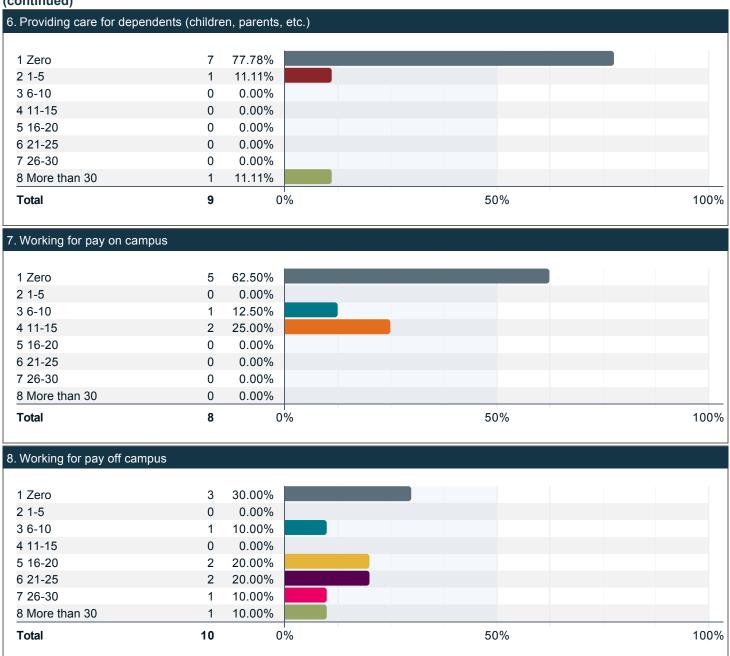

### Please indicate the number of hours in an average 7-day week that you spend on the following activities. (continued)