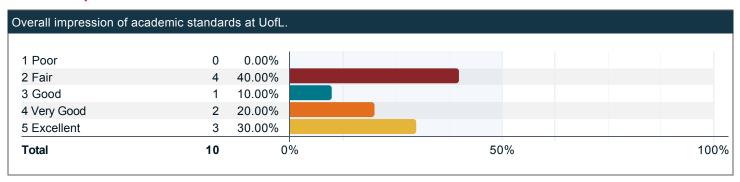

t year at UofL, how much progress have you made towards the following skills, knowledge, and personal development? (continued)



### Indicate the rank of UofL when you were initially choosing a college to attend.



### To what extent has UofL met your college education expectations?



### If you could start college again, how likely would you be to enroll at UofL?





### Over the past twelve months, about how often have you done the following?



### Over the past twelve months, about how often have you done the following? (continued)



### Over the past twelve months, how much has your coursework emphasized the following?



## Over the past twelve months, to what extent have your courses challenged you to do your best work?



### Overall impression of academic standards at UofL.



### During the past twelve months, about how often have you done the following?



### During the past twelve months, about how often have your professors done the following?







Please indicate to what extent you agree with the following statements with respect to your professors over the past twelve months.



### Please indicate to what extent you agree with the following statements with respect to your professors over the past twelve months. (continued)



### Please indicate to what extent you agree with the following statements with respect to your professors over the past twelve months. (continued)







### Overall impression of the faculty.



### **Overall impression of Teaching Assistants (TA's).**



### Over the last twelve months, have you met with either of the followi