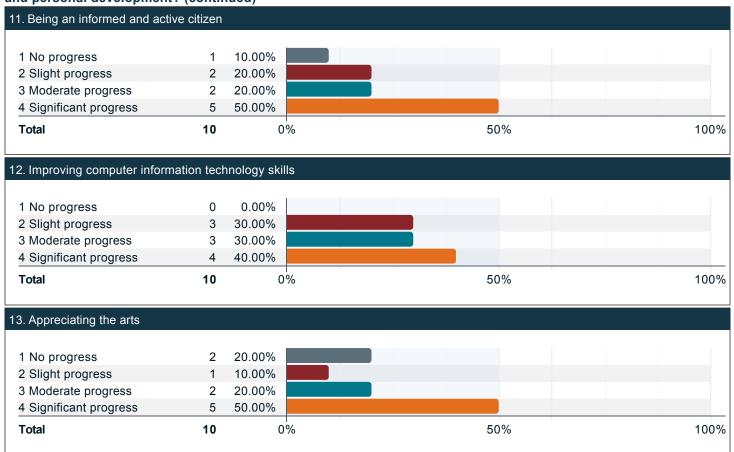

### Compared to your first year at UofL, how much progress have you made towards the following skills, knowledge, and personal development? (continued)