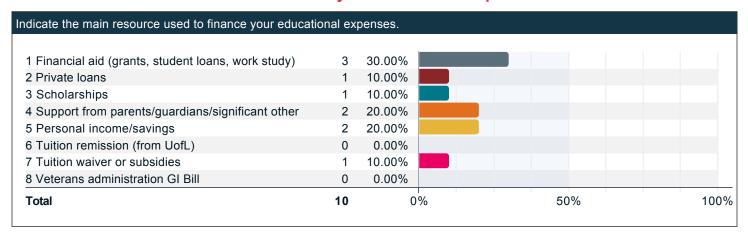

# SPS - Pre-Unit Majors - Spring 2019 - FULL REPORT - Quantitative

Project Title: SPS - Pre-Unit Majors - Spring 2019

Survey Audience: **316**Responses Received: **10**Response Ratio: **3.16**%

Prepared by: IE Survey

Creation Date: Friday, August 23, 2019



## Please indicate the number of hours in an average 7-day week that you spend on the following activities.





### Please indicate the number of hours in an average 7-day week that you spend on the following activities. (continued)



### Indicate the level of difficulty with financing your education at UofL.



### Indicate the main resource used to finance your educational expenses.



## If it is taking you longer to graduate than you anticipated, please check all of the reasons that apply.



### What is your current gender identity?



### Which best describes your ethnic background?



### What is your sexual orientation?



### Are you a first generation college student (neither parents nor grandparents attended college)?



## Are you an online program student? [Enrolled in an online-only degree program that is completed 100% online.]



How much does UofL emphasize the following?



#### How much does UofL emphasize the following? (continued)



### Please rate the quality of the following activities.











### Please rate the quality of the following activities. (continued)





## Compared to your first year at UofL, how much progress have you made toward