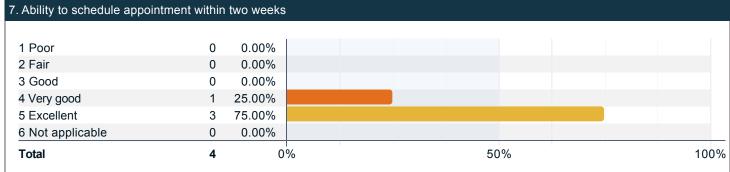

### Please rate the quality of your experience with a professional academic advisor.

### Please rate the quality of your experience with a professional academic advisor. (continued)