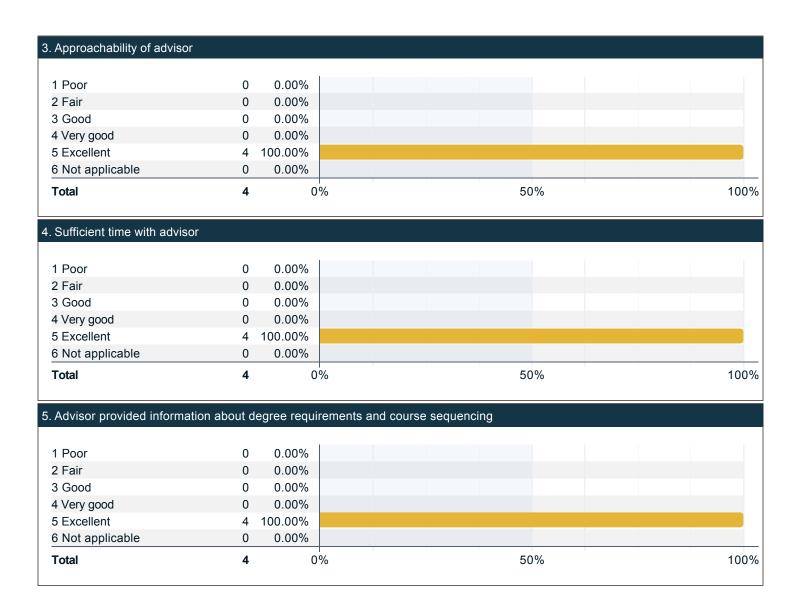

### Please rate the quality of your experience with a professional academic advisor. (continued)