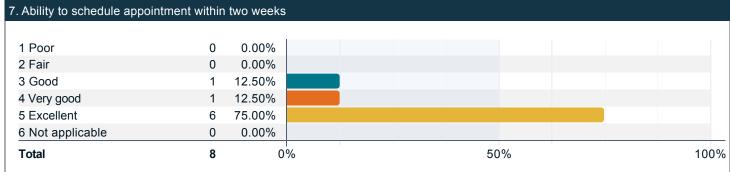

### Please rate the quality of your experience with a professional academic advisor. (continued)