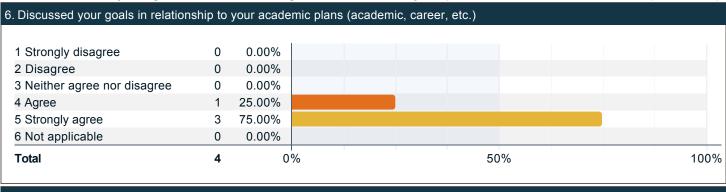

## To what extent do you agree with the following statements about your professional academic advisor?

### To what extent do you agree with the following statements about your professional academic advisor? (continued)