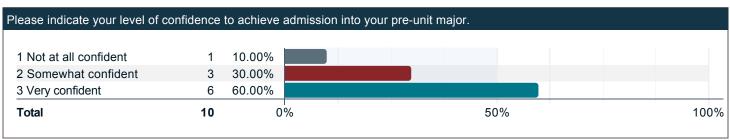

### Please indicate your level of confidence to achieve admission into your pre-unit major.