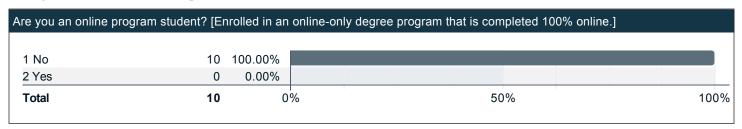

## Are you an online program student? [Enrolled in an online-only degree program that is completed 100% online.]

How much does UofL emphasize the following?