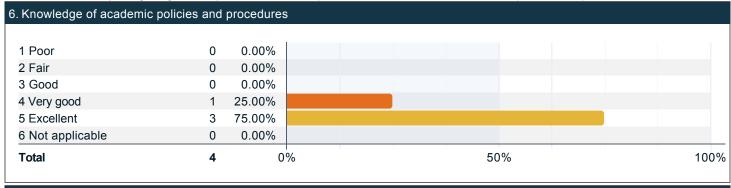

### Please rate the quality of your experience with a professional academic advisor.

### Please rate the quality of your experience with a professional academic advisor. (continued)