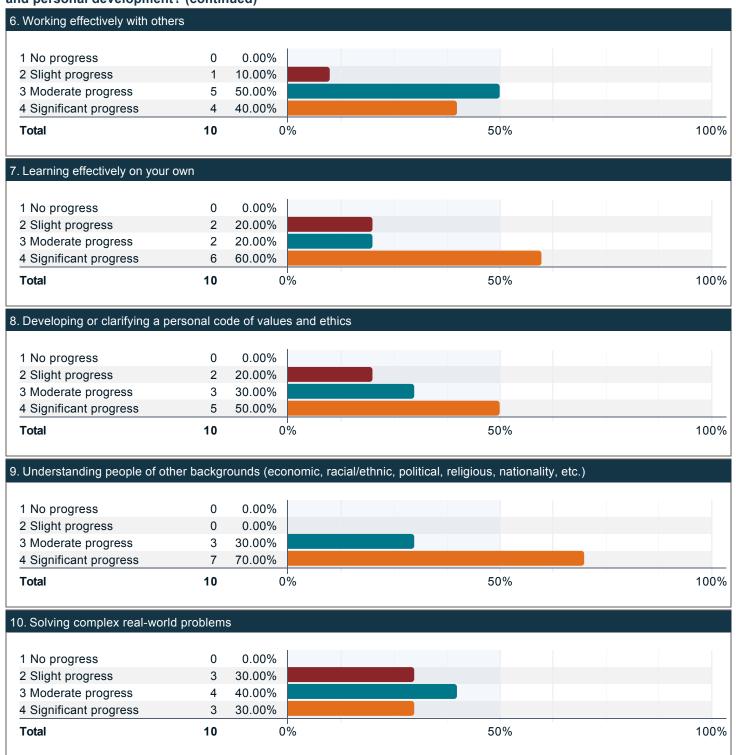

### Compared to your first year at UofL, how much progress have you made towards the following skills, knowledge, and personal development? (continued)