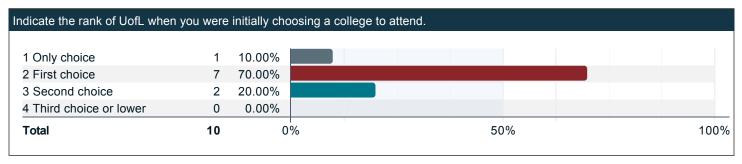

### Indicate the rank of UofL when you were initially choosing a college to attend.