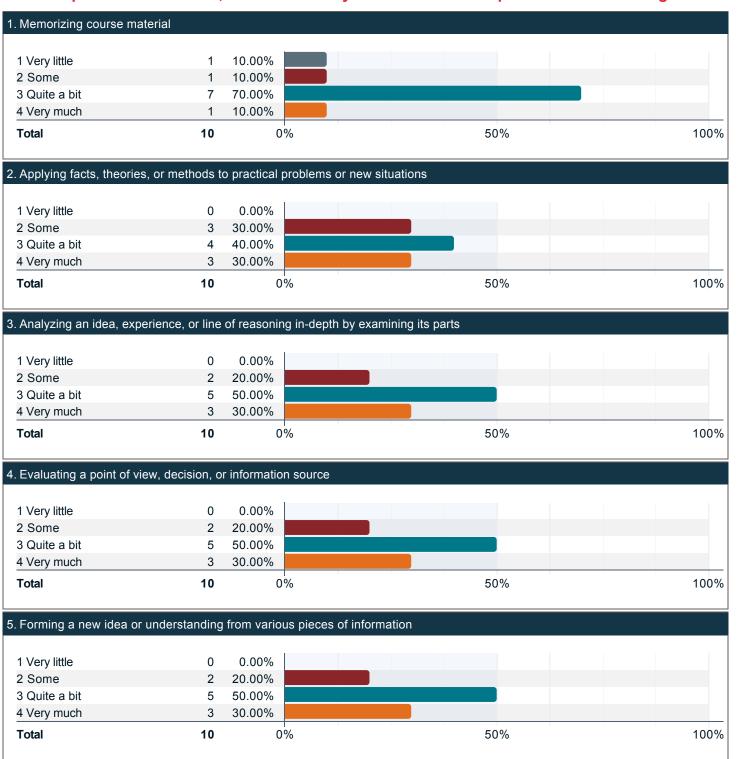

### Over the past twelve months, how much has your coursework emphasized the following?