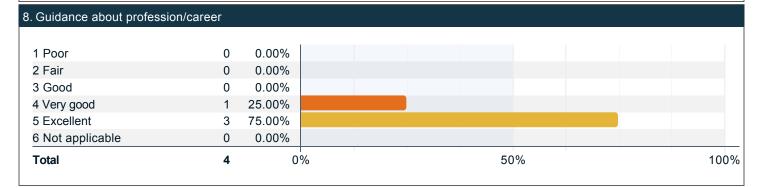

### Please rate the quality of your experience with a professional academic advisor.

### Please rate the quality of your experience with a professional academic advisor. (continued)