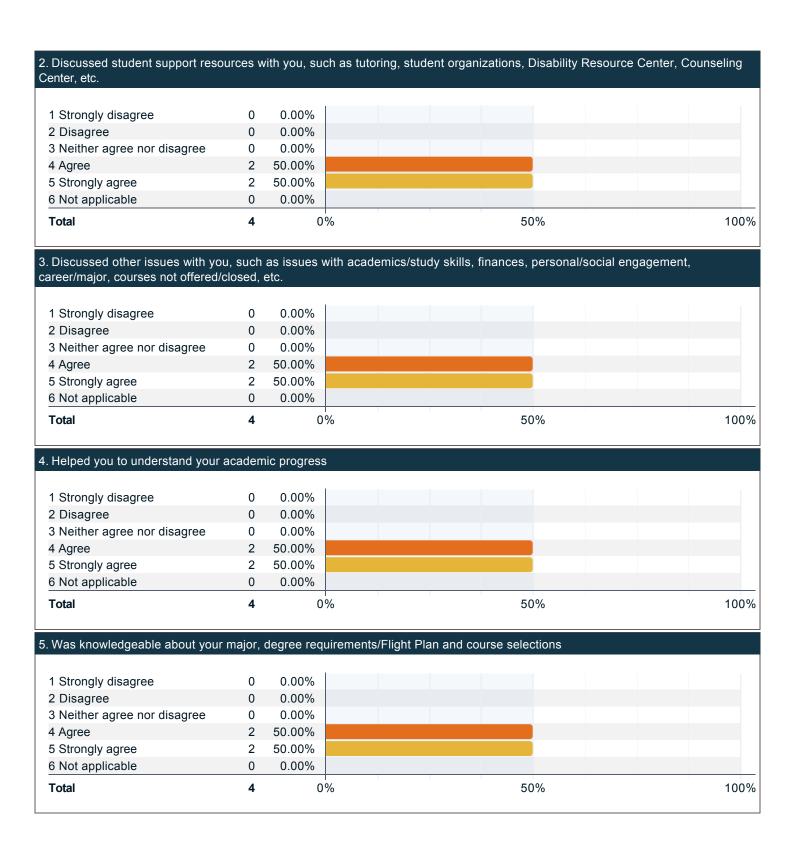

## To what extent do you agree with the following statements about your professional academic advisor?

### To what extent do you agree with the following statements about your professional academic advisor? (continued)