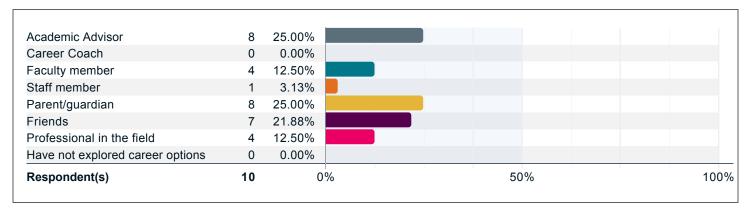

## Have you explored the potential career options of your pre-unit major with any of the following (check all that apply)?