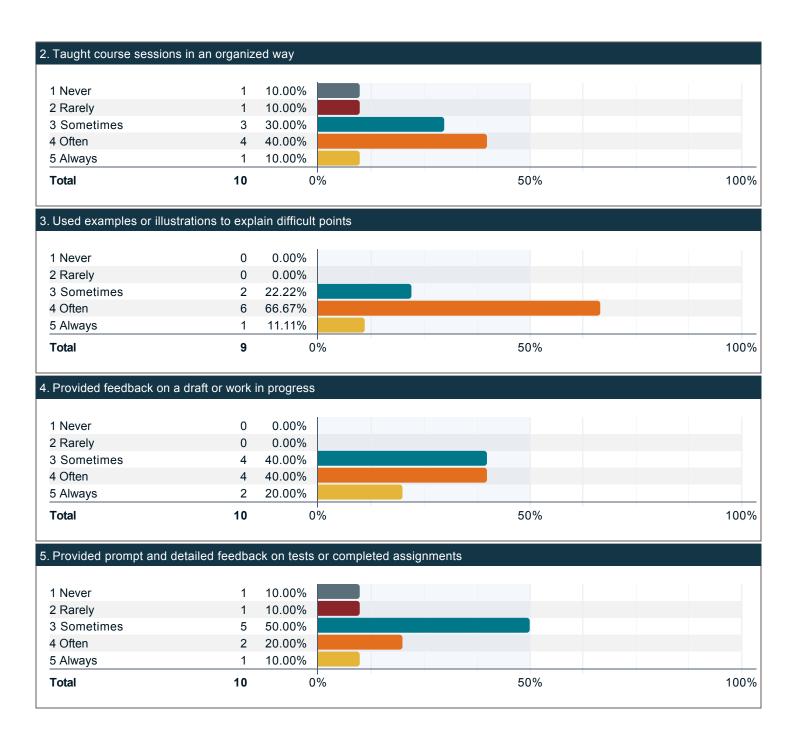

### During the past twelve months, about how often have your professors done the following?

Please indicate to what extent you agree with the following statements with respect to your professors over the past twelve months.