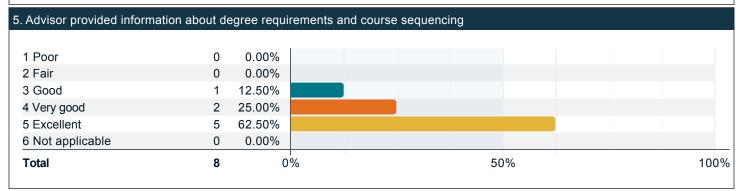

### Please rate the quality of your experience with a professional academic advisor.

### Please rate the quality of your experience with a professional academic advisor. (continued)