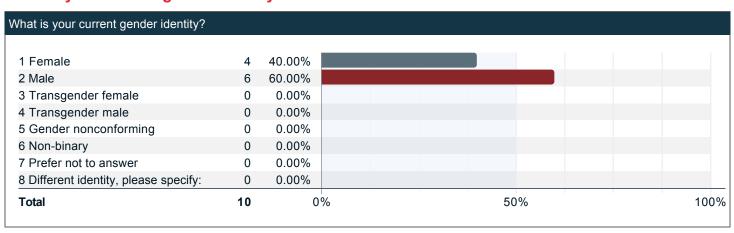

e-Unit Majors - Spring 2019 - FULL REPORT - Quantitative

Project Title: SPS - Pre-Unit Majors - Spring 2019

Survey Audience: **316**Responses Received: **10**Response Ratio: **3.16**%

Prepared by: IE Survey

Creation Date: Friday, August 23, 2019



## Please indicate the number of hours in an average 7-day week that you spend on the following activities.





### Please indicate the number of hours in an average 7-day week that you spend on the following activities. (continued)



### Indicate the level of difficulty with financing your education at UofL.



### Indicate the main resource used to finance your educational expenses.



## If it is taking you longer to graduate than you anticipated, please check all of the reasons that apply.



### What is your current gender identity?



### Which best describes your ethnic background?



### What is your sexual orientation?



### Are you a first generation college student (neither parents nor grandparents attended college)?



## Are you an online program student? [Enrolled in an online-only degree program that is completed 100% online.]



How much does UofL emphasize the following?



#### How much does UofL emphasize the following? (continued)



### Please rate the quality of the following activities.











### Please rate the quality of the following activities. (continued)





## Compared to your first year at UofL, how much progress have you made towards the following skills, knowledge, and personal development?







### Compared to your first year at UofL, how much progress have you made towards the fol