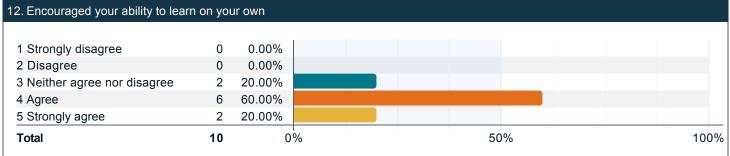

### Please indicate to what extent you agree with the following statements with respect to your professors over the past twelve months. (continued)