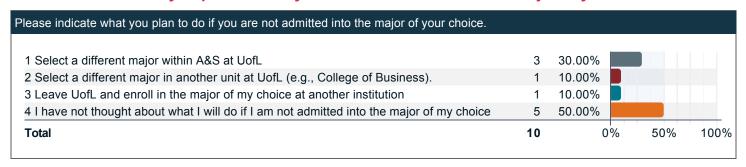

### Please indicate what you plan to do if you are not admitted into the major of your choice.