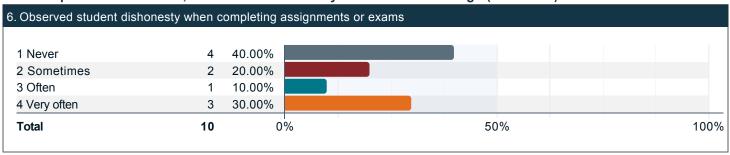

owards the following skills, knowledge, and personal development?







### Compared to your first year at UofL, how much progress have you made towards the following skills, knowledge, and personal development? (continued)



### Compared to your first year at UofL, how much progress have you made towards the following skills, knowledge, and personal development? (continued)



### Indicate the rank of UofL when you were initially choosing a college to attend.



### To what extent has UofL met your college education expectations?



### If you could start college again, how likely would you be to enroll at UofL?





### Over the past twelve months, about how often have you done the following?



### Over the past twelve months, about how often have you done the following? (continued)



### Over the past twelve months, how much has your coursework emphasized the following?



## Over the past twelve months, to what extent have your courses challenged you to do your best work?



### Overall impression of academic standards at UofL.



### During the past twelve months, about how often have you done the following?



### During the past twelve months, about how often have your professors done the following?







Please indicate to what extent you agree with the following statements with respect to your professors over the past twelve months.



### Please indicate to what extent you agree with the following statements with respect to your professors over the past twelve months. (continued)



### Please indicate to what extent you agree with the following statements wi