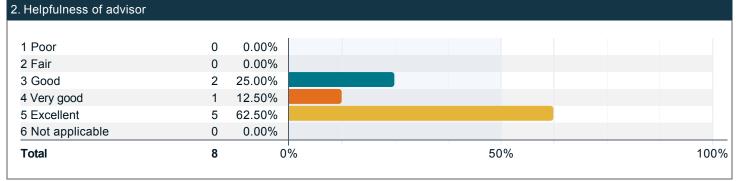

### Please rate the quality of your experience with a professional academic advisor.

### Please rate the quality of your experience with a professional academic advisor. (continued)