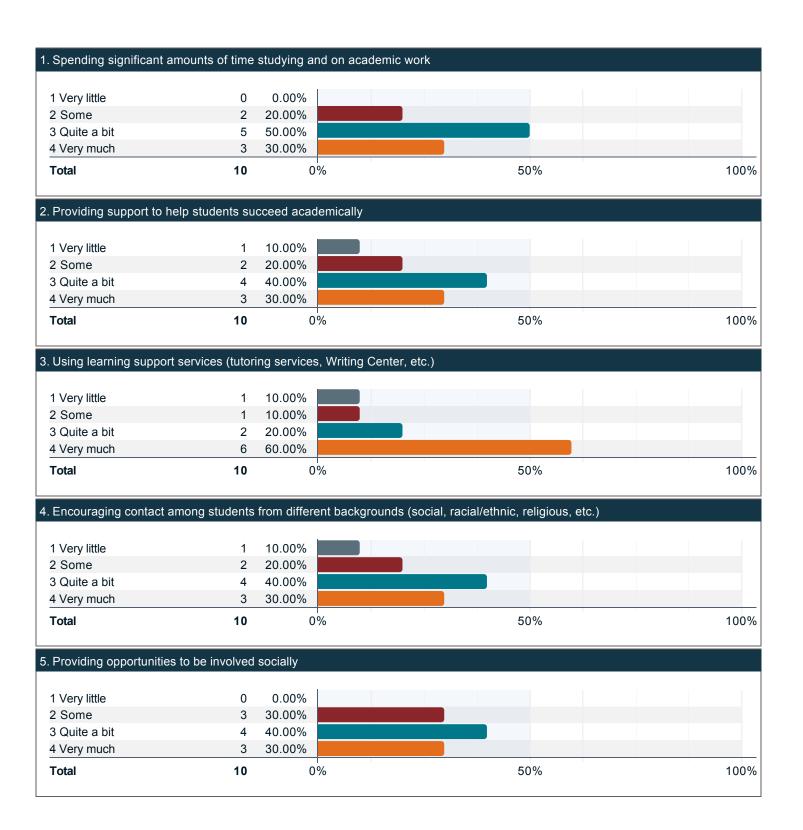

## Are you an online program student? [Enrolled in an online-only degree program that is completed 100% online.]

How much does UofL emphasize the following?

#### How much does UofL emphasize the following? (continued)