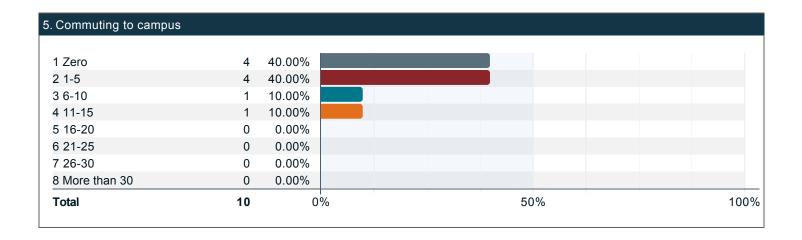

### Please indicate the number of hours in an average 7-day week that you spend on the following activities. (continued)