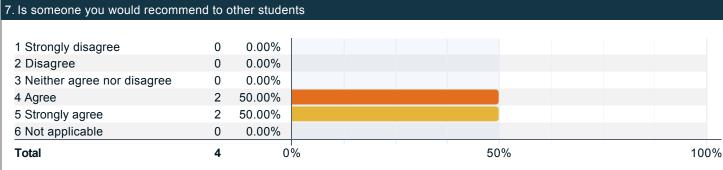

## To what extent do you agree with the following statements about your professional academic advisor?

### To what extent do you agree with the following statements about your professional academic advisor? (continued)