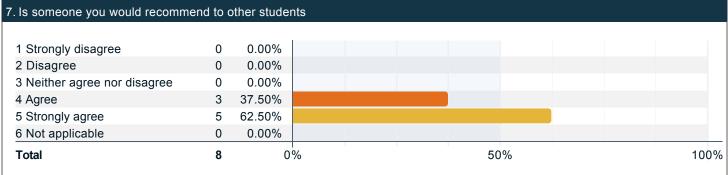

### To what extent do you agree with the following statements about your faculty advisor?

### To what extent do you agree with the following statements about your faculty advisor? (continued)