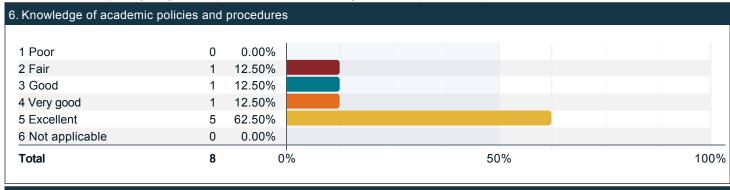

### Please rate the quality of your experience with a professional academic advisor. (continued)