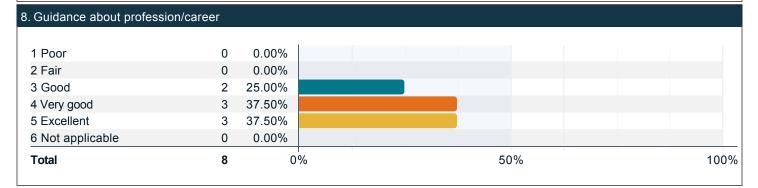

### Please rate the quality of your experience with a professional academic advisor. (continued)