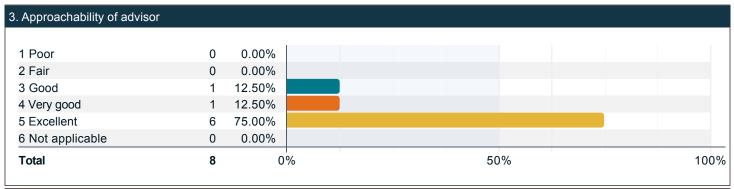

### Please rate the quality of your experience with a professional academic advisor.

### Please rate the quality of your experience with a professional academic advisor. (continued)