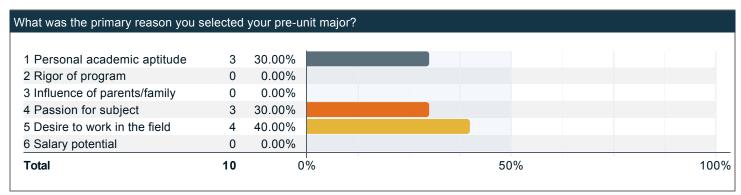

mic advisor.





### Please rate the quality of your experience with a professional academic advisor. (continued)







## To what extent do you agree with the following statements about your professional academic advisor?





### To what extent do you agree with the following statements about your professional academic advisor? (continued)





### Please rate the quality of your experience with a faculty advisor.











### Please rate the quality of your experience with a faculty advisor. (continued)







### To what extent do you agree with the following statements about your faculty advisor?













### To what extent do you agree with the following statements about your faculty advisor? (continued)





### What was the primary reason you selected your pre-unit major?



### What level of influence did your parents have in your pre-unit major selection?



### How well informed are you about the admission requirements of the major of your choice?



### Please indicate the primary reason you remain in A&S as a pre-unit major.



## Please indicate your level of commitment to achieve admission into your pre-unit major (raise GPA, complete pre-requisite courses, etc.).



### Please indicate your level of confidence to achieve admission into your pre-unit major.



## Have you explored the potential career options of your pre-unit major with any of the following (check all that apply)?



### Have you explored other majors with any of the following (check all that apply)?



### Please indicate what you plan to do if you are not admitted into the major of