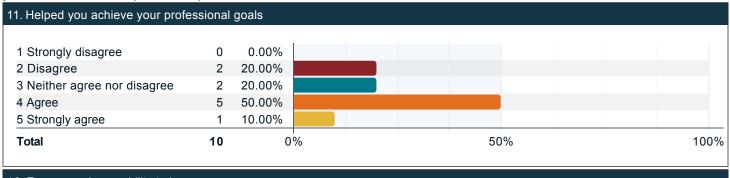

### Please indicate to what extent you agree with the following statements with respect to your professors over the past twelve months. (continued)