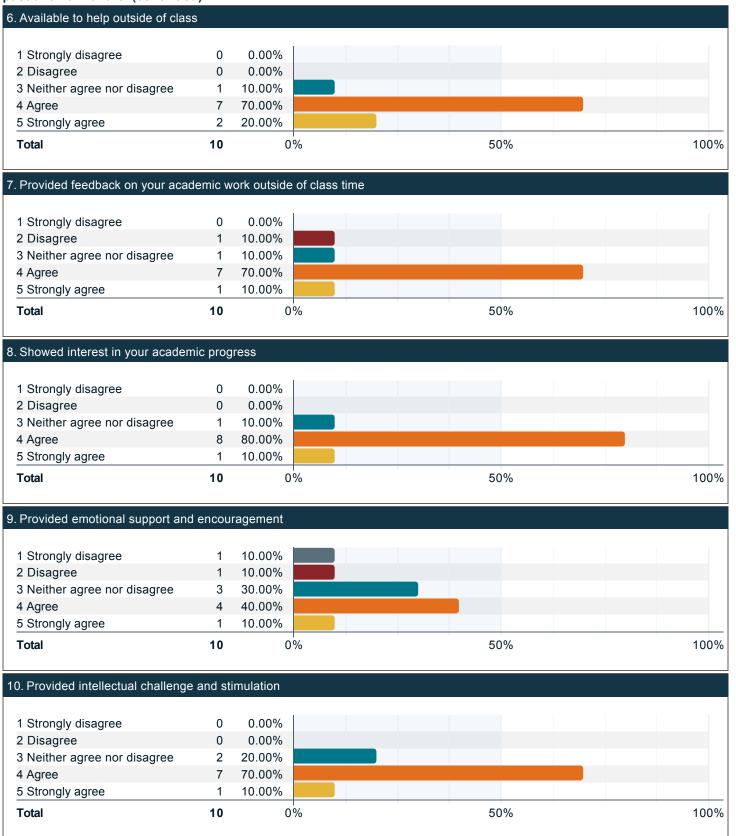

### Please indicate to what extent you agree with the following statements with respect to your professors over the past twelve months. (continued)