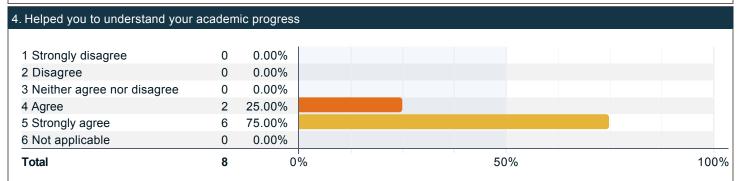

## To what extent do you agree with the following statements about your professional academic advisor?

### To what extent do you agree with the following statements about your professional academic advisor? (continued)