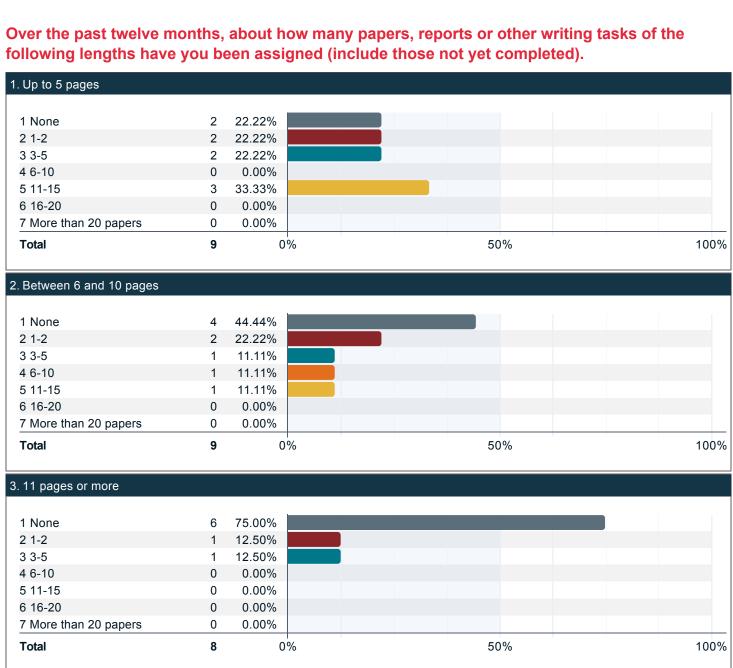

# SPS - Pre-Unit Majors - Spring 2019 - FULL REPORT - Quantitative

Project Title: SPS - Pre-Unit Majors - Spring 2019

Survey Audience: **316**Responses Received: **10**Response Ratio: **3.16**%

Prepared by: IE Survey