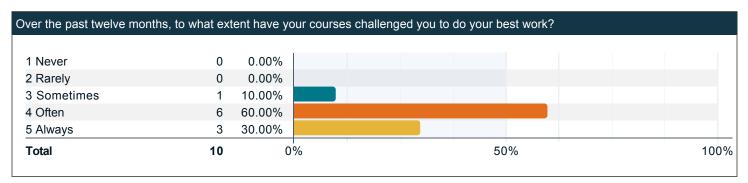

## Over the past twelve months, to what extent have your courses challenged you to do your best work?