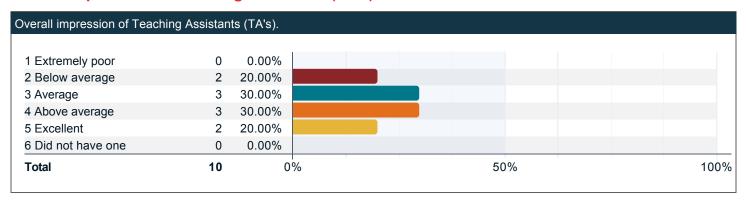

your best work?



### Overall impression of academic standards at UofL.



### During the past twelve months, about how often have you done the following?



### During the past twelve months, about how often have your professors done the following?







Please indicate to what extent you agree with the following statements with respect to your professors over the past twelve months.



### Please indicate to what extent you agree with the following statements with respect to your professors over the past twelve months. (continued)



### Please indicate to what extent you agree with the following statements with respect to your professors over the past twelve months. (continued)







### Overall impression of the faculty.



### **Overall impression of Teaching Assistants (TA's).**



### Over the last twelve months, have you met with either of the following advisors?



### Please rate the quality of your experience with a professional academic advisor.





### Please rate the quality of your experience with a professional academic advisor. (continued)







## To what extent do you agree with the following statements about your professional academic advisor?





### To what extent do you agree with the following statements about your professional academic advisor? (continued)





### Please rate the quality of your experience with a faculty advisor.











### Please rate the quality of your experience with a faculty advisor. (continued)







### To what extent do you agree with the following statements about your faculty advisor?













### To what