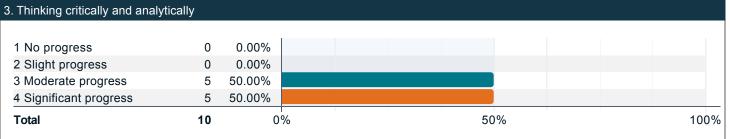

### Compared to your first year at UofL, how much progress have you made towards the following skills, knowledge, and personal development? (continued)