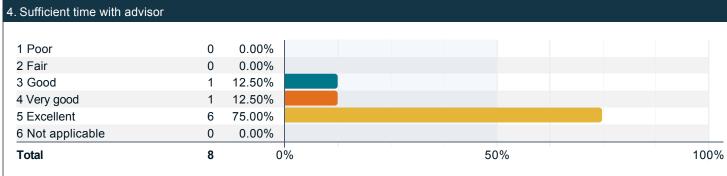

### Please rate the quality of your experience with a professional academic advisor.

### Please rate the quality of your experience with a professional academic advisor. (continued)