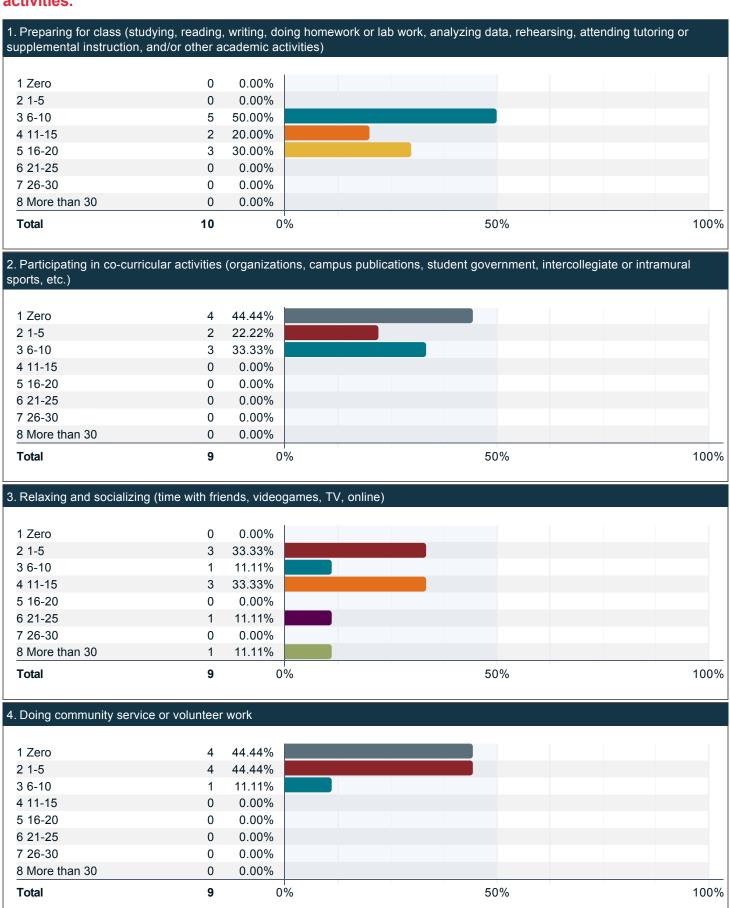

## Please indicate the number of hours in an average 7-day week that you spend on the following activities.

### Please indicate the number of hours in an average 7-day week that you spend on the following activities. (continued)