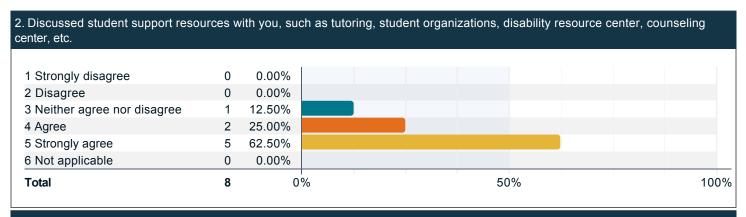

## To what extent do you agree with the following statements about your professional academic advisor?

### To what extent do you agree with the following statements about your professional academic advisor? (continued)