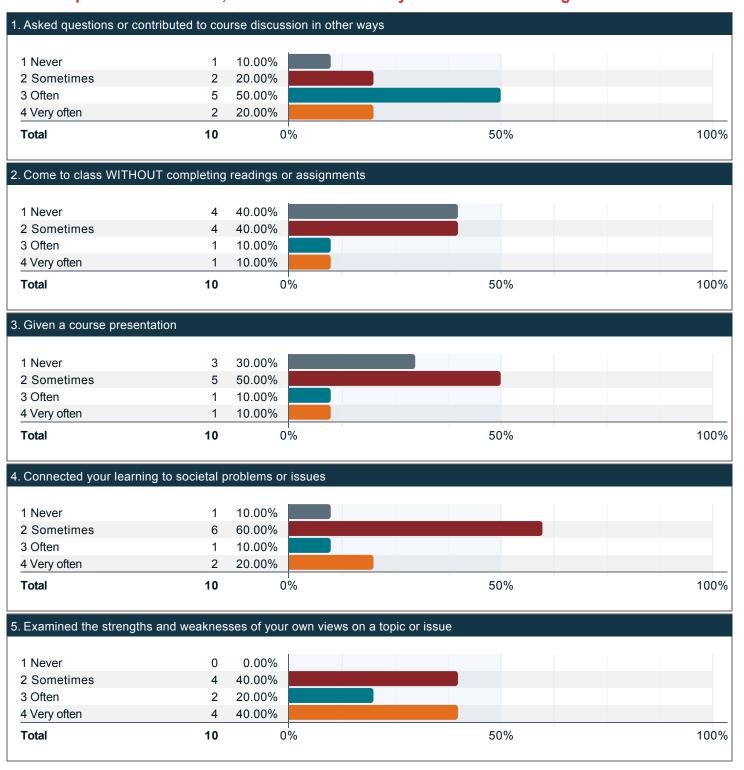

s. (continued)





## Compared to your first year at UofL, how much progress have you made towards the following skills, knowledge, and personal development?







### Compared to your first year at UofL, how much progress have you made towards the following skills, knowledge, and personal development? (continued)



### Compared to your first year at UofL, how much progress have you made towards the following skills, knowledge, and personal development? (continued)



### Indicate the rank of UofL when you were initially choosing a college to attend.



### To what extent has UofL met your college education expectations?



### If you could start college again, how likely would you be to enroll at UofL?





### Over the past twelve months, about how often have you done the following?



### Over the past twelve months, about how often have you done the following? (continued)



### Over the past twelve months, how much has your coursework emphasized the following?



## Over the past twelve months, to what extent have your courses challenged you to do your best work?



### Overall impression of academic standards at UofL.



### During the past twelve months, about how often have you done the following?



### During the past twelve months, about how often have your professors done the following?







Please indicate to what extent you agree with the following statements with respect to your professors over the past twelve months.



### Please indicate to what extent you agree with the following statements with respect to your professors over the past twelve months.