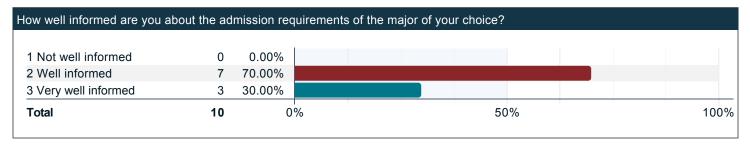

### How well informed are you about the admission requirements of the major of your choice?