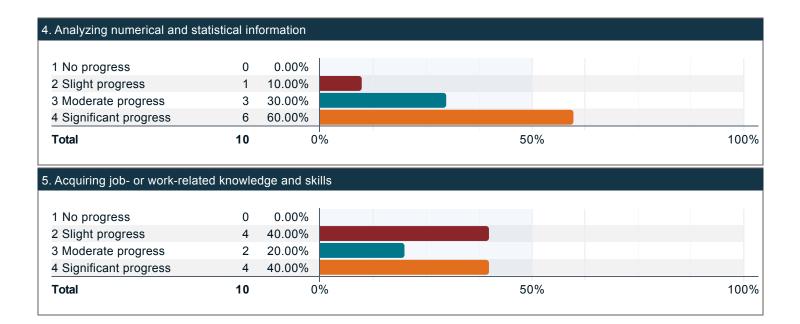

### Compared to your first year at UofL, how much progress have you made towards the following skills, knowledge, and personal development? (continued)