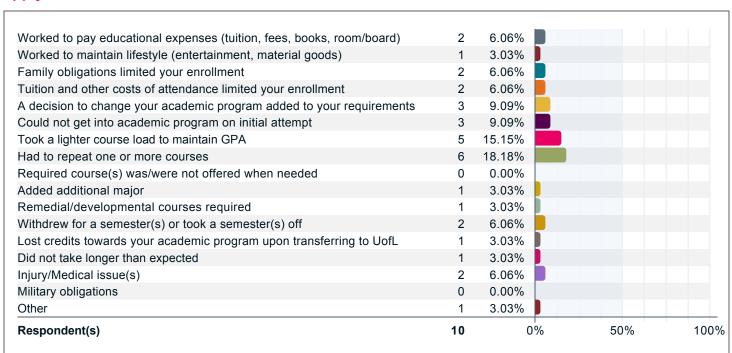

## If it is taking you longer to graduate than you anticipated, please check all of the reasons that apply.