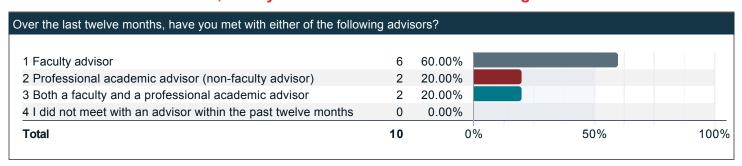

### Over the last twelve months, have you met with either of the following advisors?