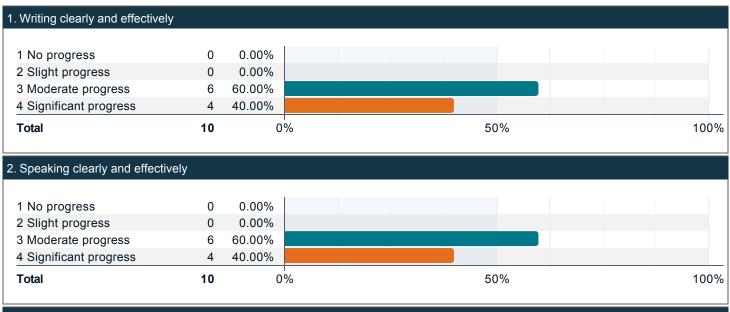

## Compared to your first year at UofL, how much progress have you made towards the following skills, knowledge, and personal development?

### Compared to your first year at UofL, how much progress have you made towards the following skills, knowledge, and personal development? (continued)