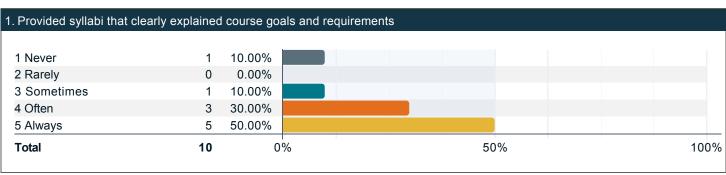

### During the past twelve months, about how often have your professors done the following?

Please indicate to what extent you agree with the following statements with respect to your professors over the past twelve months.