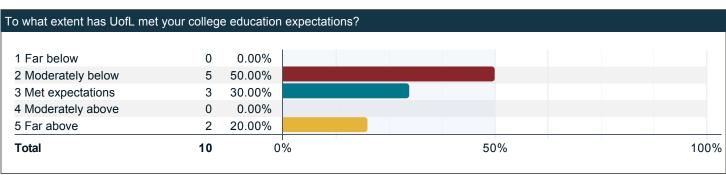

UofL emphasize the following? (continued)



### Please rate the quality of the following activities.











### Please rate the quality of the following activities. (continued)





## Compared to your first year at UofL, how much progress have you made towards the following skills, knowledge, and personal development?







### Compared to your first year at UofL, how much progress have you made towards the following skills, knowledge, and personal development? (continued)



### Compared to your first year at UofL, how much progress have you made towards the following skills, knowledge, and personal development? (continued)



### Indicate the rank of UofL when you were initially choosing a college to attend.



### To what extent has UofL met your college education expectations?



### If you could start college again, how likely would you be to enroll at UofL?





### Over the past twelve months, about how often have you done the following?



### Over the past twelve months, about how often have you done the following? (continued)



### Over the past twelve months, how much has your coursework emphasized the following?



## Over the past twelve months, to what extent have your courses challenged you to do your best work?



### Overall impression of academic standards at UofL.



### During the past twelve months, about how often have you done the following?



### During the past twelve months, about how often have your professors done the following?







Please indicate to what extent you agree with the following statements with respect to your professors