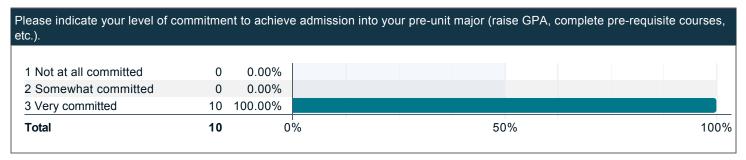

## Please indicate your level of commitment to achieve admission into your pre-unit major (raise GPA, complete pre-requisite courses, etc.).