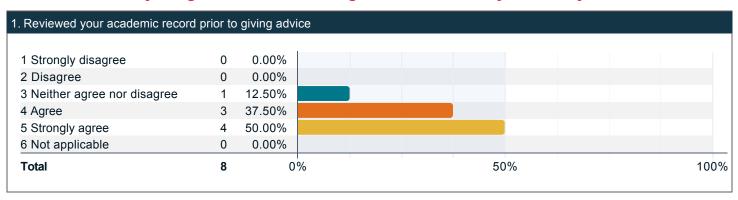

### To what extent do you agree with the following statements about your professional academic advisor? (continued)