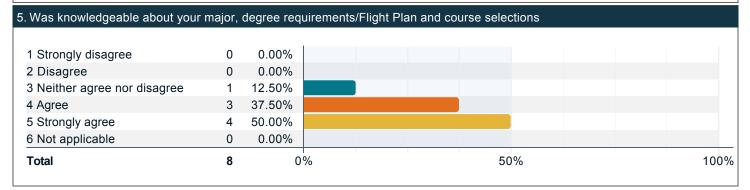

## To what extent do you agree with the following statements about your professional academic advisor?

### To what extent do you agree with the following statements about your professional academic advisor? (continued)