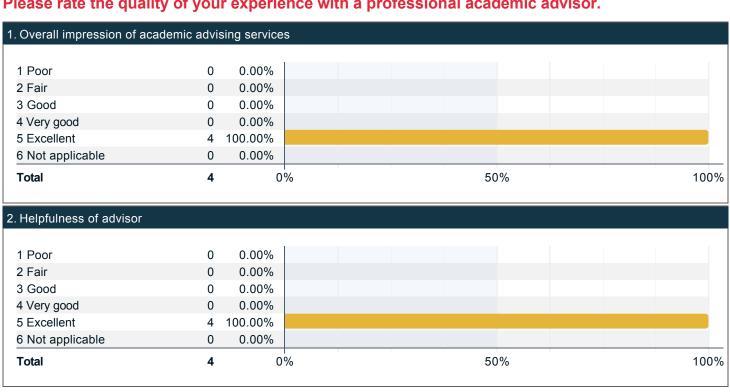

### Please rate the quality of your experience with a professional academic advisor.