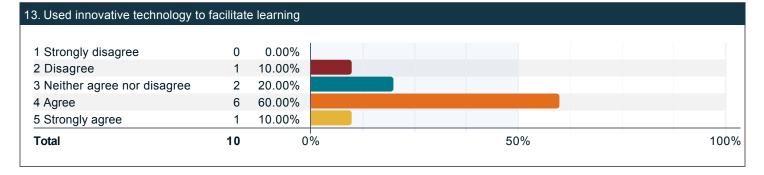

### Please indicate to what extent you agree with the following statements with respect to your professors over the past twelve months. (continued)