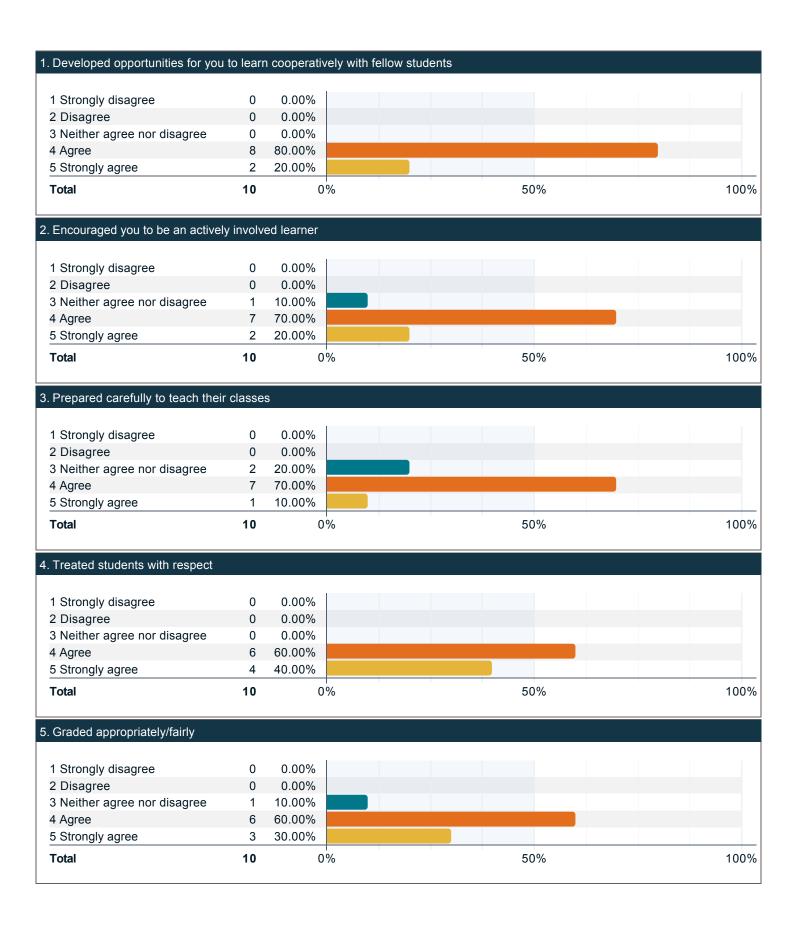

### Please indicate to what extent you agree with the following statements with respect to your professors over the past twelve months. (continued)