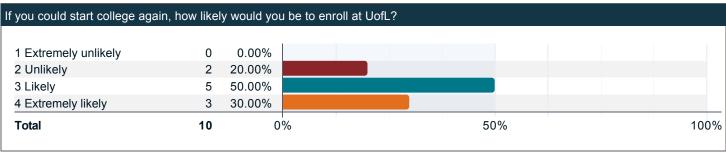

### If you could start college again, how likely would you be to enroll at UofL?