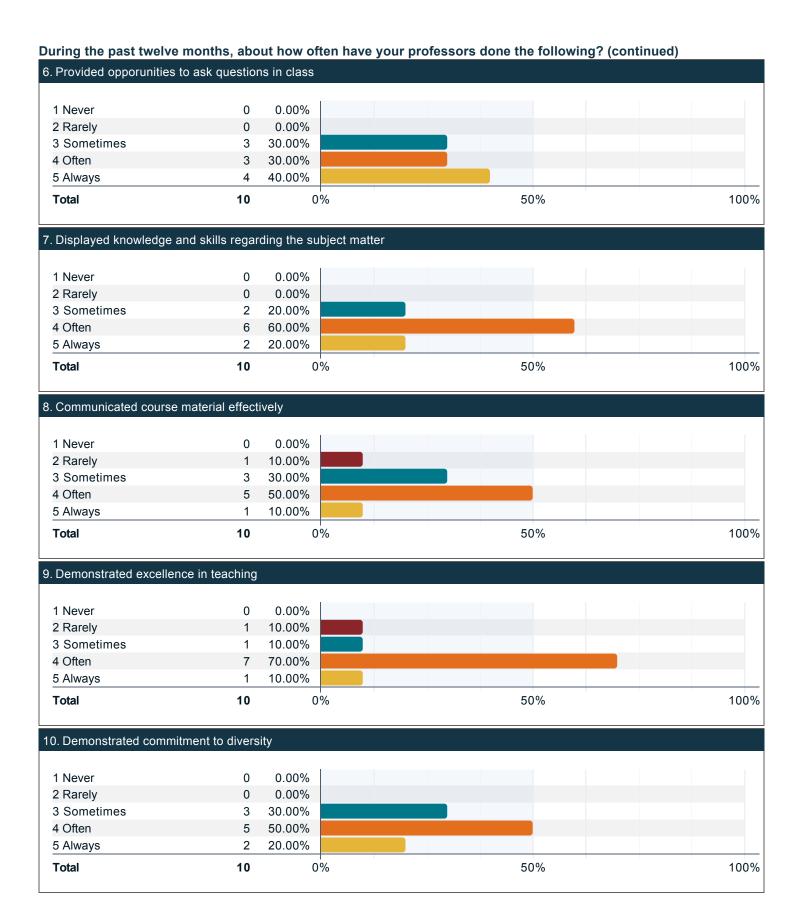

### During the past twelve months, about how often have your professors done the following?

Please indicate to what extent you agree with the following statements with respect to your professors over the past twelve months.