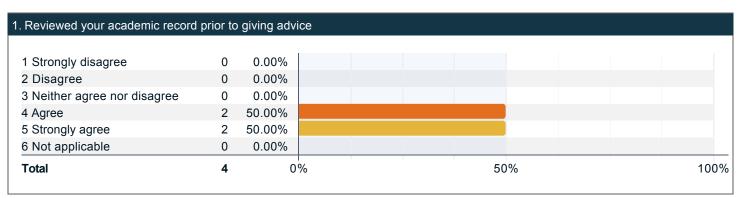

## To what extent do you agree with the following statements about your professional academic advisor?

### To what extent do you agree with the following statements about your professional academic advisor? (continued)