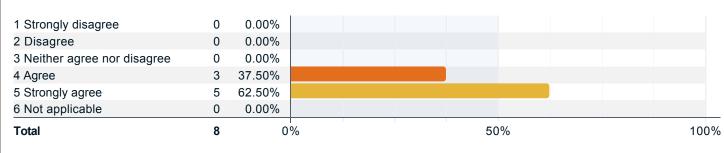

## To what extent do you agree with the following statements about your professional academic advisor?

### To what extent do you agree with the following statements about your professional academic advisor? (continued)