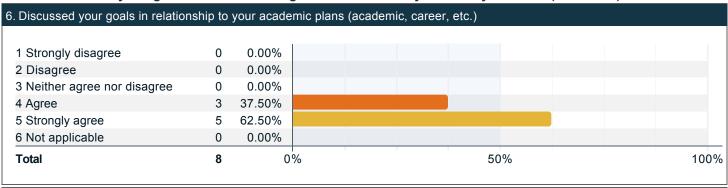

## To what extent do you agree with the following statements about your professional academic advisor?

### To what extent do you agree with the following statements about your professional academic advisor? (continued)