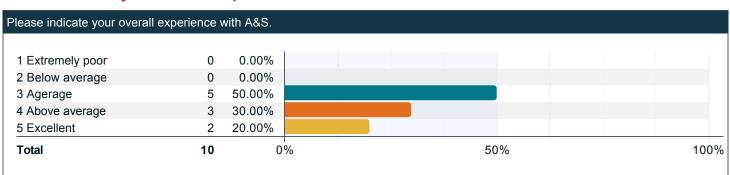

jor selection?



### How well informed are you about the admission requirements of the major of your choice?



### Please indicate the primary reason you remain in A&S as a pre-unit major.



## Please indicate your level of commitment to achieve admission into your pre-unit major (raise GPA, complete pre-requisite courses, etc.).



### Please indicate your level of confidence to achieve admission into your pre-unit major.



## Have you explored the potential career options of your pre-unit major with any of the following (check all that apply)?



### Have you explored other majors with any of the following (check all that apply)?



### Please indicate what you plan to do if you are not admitted into the major of your choice.



### Please indicate your overall experience with A&S.



### Indicate your overall level of satisfaction with your experiences at UofL.