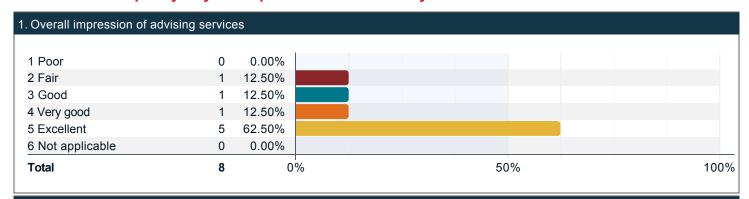

### Please rate the quality of your experience with a professional academic advisor. (continued)