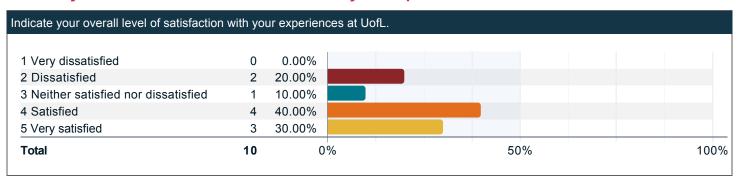

f the major of your choice?



### Please indicate the primary reason you remain in A&S as a pre-unit major.



## Please indicate your level of commitment to achieve admission into your pre-unit major (raise GPA, complete pre-requisite courses, etc.).



### Please indicate your level of confidence to achieve admission into your pre-unit major.



## Have you explored the potential career options of your pre-unit major with any of the following (check all that apply)?



### Have you explored other majors with any of the following (check all that apply)?



### Please indicate what you plan to do if you are not admitted into the major of your choice.



### Please indicate your overall experience with A&S.



### Indicate your overall level of satisfaction with your experiences at UofL.