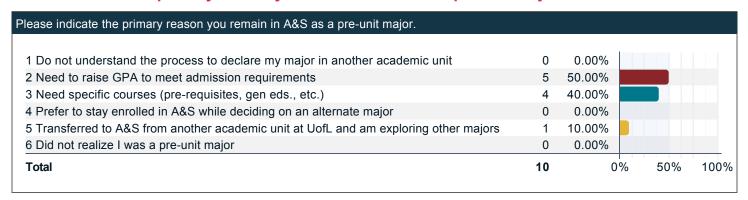

ith the following statements about your professional academic advisor? (continued)





### Please rate the quality of your experience with a faculty advisor.











### Please rate the quality of your experience with a faculty advisor. (continued)







### To what extent do you agree with the following statements about your faculty advisor?













### To what extent do you agree with the following statements about your faculty advisor? (continued)





### What was the primary reason you selected your pre-unit major?



### What level of influence did your parents have in your pre-unit major selection?



### How well informed are you about the admission requirements of the major of your choice?



### Please indicate the primary reason you remain in A&S as a pre-unit major.



## Please indicate your level of commitment to achieve admission into your pre-unit major (raise GPA, complete pre-requisite courses, etc.).



### Please indicate your level of confidence to achieve admission into your pre-unit major.



## Have you explored the potential career options of your pre-unit major with any of the following (check all that apply)?



### Have you explored other majors with any of the following (check all that apply)?



### Please indicate what you plan to do if you are not admitted into the major of your choice.



### Please indicate your overall experience with A&S.



### Indicate your overall level of satisfaction with your experiences at UofL.