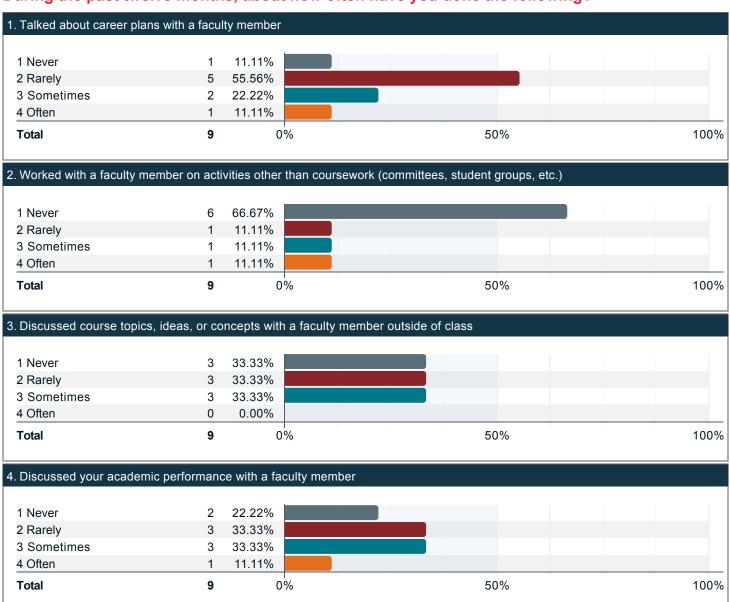

edge, and personal development? (continued)



### Indicate the rank of UofL when you were initially choosing a college to attend.



### To what extent has UofL met your college education expectations?



### If you could start college again, how likely would you be to enroll at UofL?





### Over the past twelve months, about how often have you done the following?



### Over the past twelve months, about how often have you done the following? (continued)



### Over the past twelve months, how much has your coursework emphasized the following?



## Over the past twelve months, to what extent have your courses challenged you to do your best work?



### Overall impression of academic standards at UofL.



### During the past twelve months, about how often have you done the following?



### During the past twelve months, about how often have your professors done the following?







Please indicate to what extent you agree with the following statements with respect to your professors over the past twelve months.



### Please indicate to what extent you agree with the following statements with respect to your professors over the past twelve months. (continued)



### Please indicate to what extent you agree with the following statements with respect to your professors over the past twelve months. (continued)







### Overall impression of the faculty.



### **Overall impression of Teaching Assistants (TA's).**



### Over the last twelve months, have you met with either of the following advisors?



### Please rate the quality of your experience with a professional