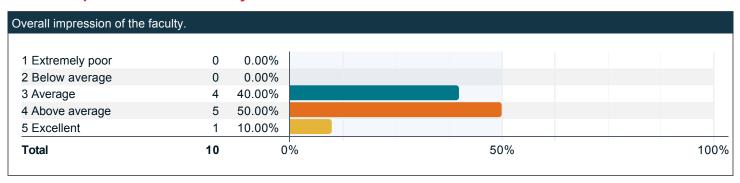

onths, to what extent have your courses challenged you to do your best work?



### Overall impression of academic standards at UofL.



### During the past twelve months, about how often have you done the following?



### During the past twelve months, about how often have your professors done the following?







Please indicate to what extent you agree with the following statements with respect to your professors over the past twelve months.



### Please indicate to what extent you agree with the following statements with respect to your professors over the past twelve months. (continued)



### Please indicate to what extent you agree with the following statements with respect to your professors over the past twelve months. (continued)







### Overall impression of the faculty.



### **Overall impression of Teaching Assistants (TA's).**



### Over the last twelve months, have you met with either of the following advisors?



### Please rate the quality of your experience with a professional academic advisor.





### Please rate the quality of your experience with a professional academic advisor. (continued)







## To what extent do you agree with the following statements about your professional academic advisor?





### To what extent do you agree with the following statements about your professional academic advisor? (continued)





### Please rate the quality of your experience with a faculty advisor.











### Please rate the quality of your experience with a faculty advisor. (continued)







### To what extent do you agree with the following sta