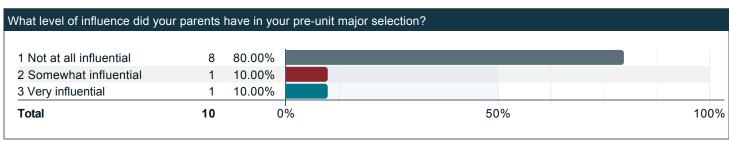

### What level of influence did your parents have in your pre-unit major selection?