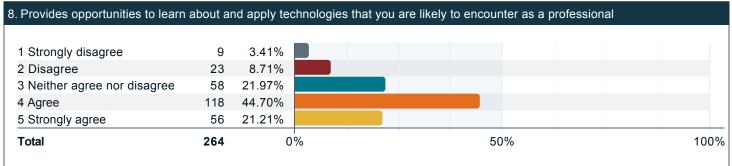

#### To what extent do you agree with the following in reference to your academic program?

#### To what extent do you agree with the following in reference to your academic program? (continued)