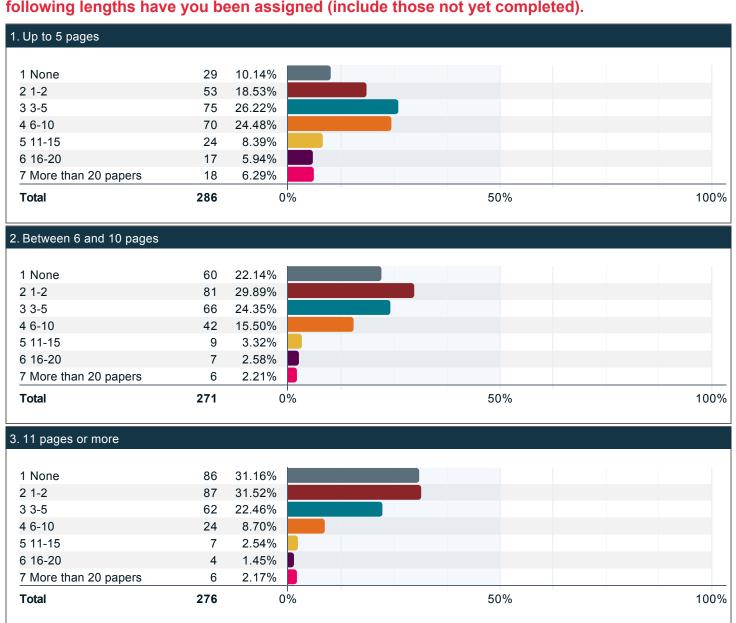

Over the past twelve months, about how many papers, reports or other writing tasks of the following lengths have you been assigned (include those not yet completed).