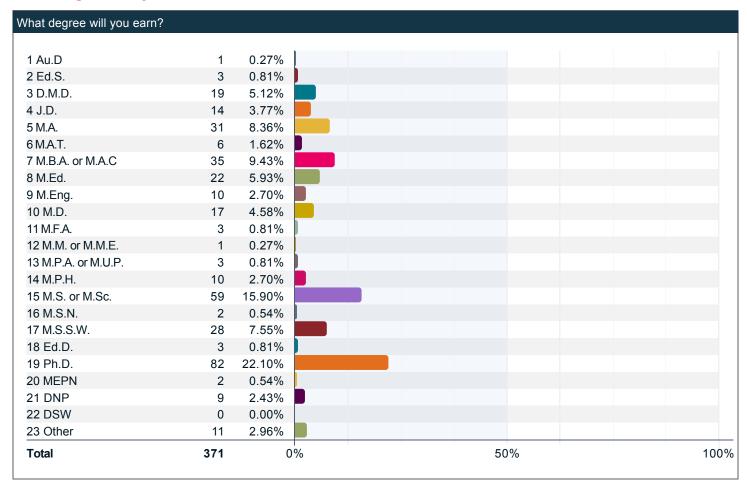

# 2021 SPS - Masters, Doctoral, Professional - FULL REPORT - Quantitative Only - No Program-Specific Qs

Project Title: SPS - Masters, Doctoral, Professional - Spring 2021

Survey Audience: **4725** Responses Received: **377** Response Ratio: **7.98**%

Prepared by: IE Survey

Creation Date: Tuesday, July 27, 2021



#### Are you enrolled in more than one academic program (major)?



#### What degree will you earn?



#### In what college/school is your academic program?



#### Please select your program from the College of Arts & Sciences programs listed below.



#### Please select your program from the College of Business programs below.



### Please select your program from the College of Education & Human Development programs listed below.



#### Please select your program from the J.B. Speed School of Engineering programs listed below.



#### Please select your program from the Kent School of Social Work programs listed below.



#### Please select your program from the School of Dentistry programs listed below.



#### Please select your program from the School of Music programs listed below.



#### Please select your program from the School of Medicine programs listed below.



### Please