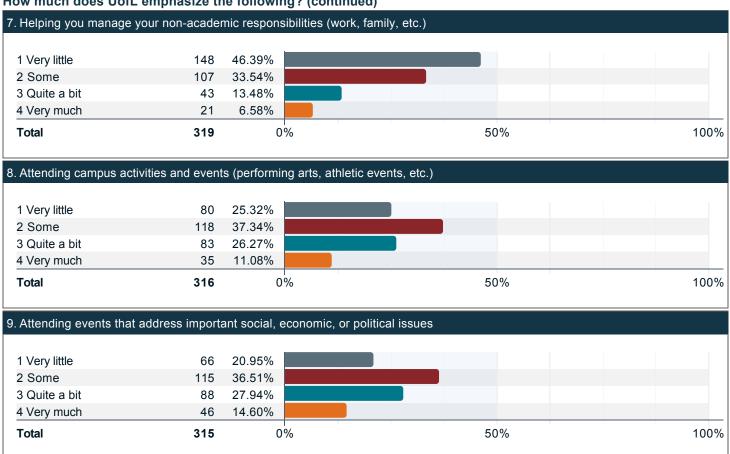

w.



### Are you an online program student? [Enrolled in an online-only degree program that is completed 100% online.]











### Please indicate the number of hours in an average 7-day week that you spend on the following activities. (continued)



#### Indicate the level of difficulty with financing your education at UofL.

0%

345

Total



50%

100%

#### Indicate the main resource used to finance your educational expenses.



## If it is taking you longer to graduate than you anticipated, please check all of the reasons that apply.



#### What is your current gender identity?



#### Which best describes your ethnic background?



#### What is your sexual orientation?



How much does UofL emphasize the following?



#### How much does UofL emphasize the following? (continued)













## Compared to your first year at UofL, how much progress have you made towards the following skills, knowledge, and personal development?





### Compared to your first year at UofL, how much progress have you made towards the following skills, knowledge, and personal development? (continued)



### Compared to your first year at UofL, how much progress have you made towards the following skills, knowledge, and personal development? (continued)



#### Indicate the rank of UofL when you were initially choosing a college to attend.



#### To what extent has UofL met your college education expectations?



#### If you could start college again, how likely would you be to enroll at UofL?



Have you been enrolled in at least one course for credit in the past 12 months (in-perso