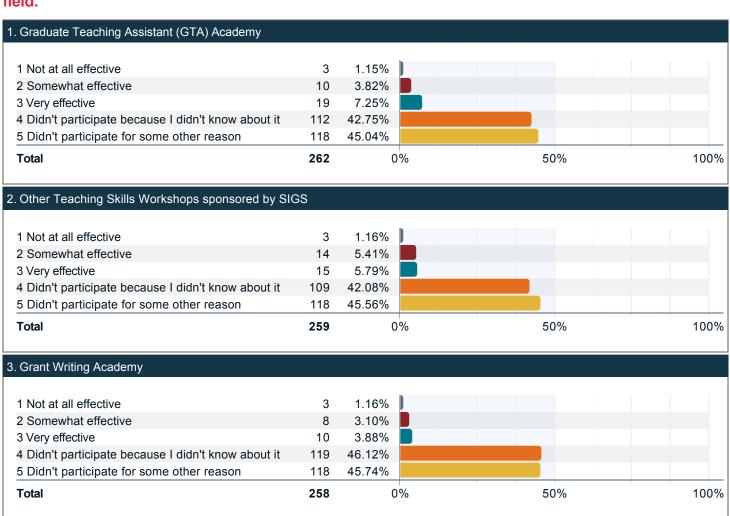

For each of the following SIGS PLAN events, please rate how effective you believe each event was in preparing you to be a successful professional or pursue additional education in your field. (continued)