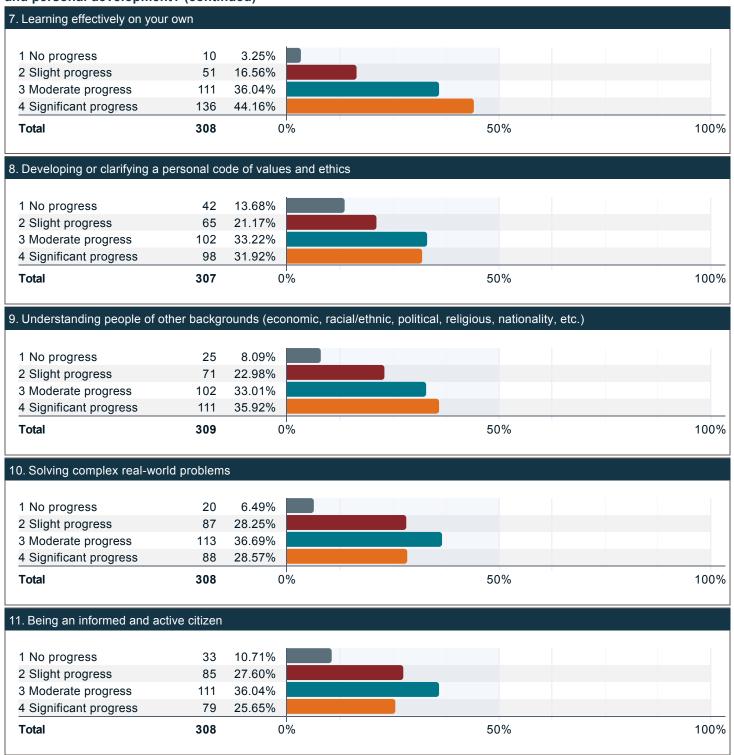

### Compared to your first year at UofL, how much progress have you made towards the following skills, knowledge, and personal development? (continued)