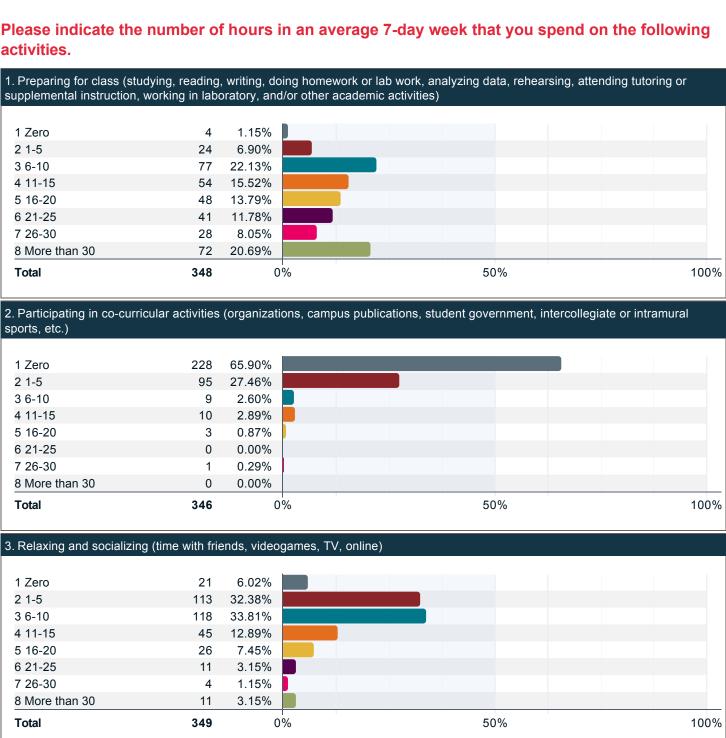

### Please indicate the number of hours in an average 7-day week that you spend on the following activities. (continued)