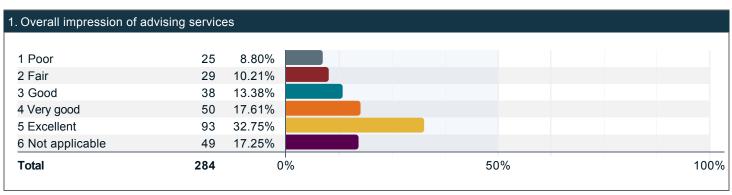

## Please rate the quality of your experience with your faculty advisor or faculty mentor in your program.