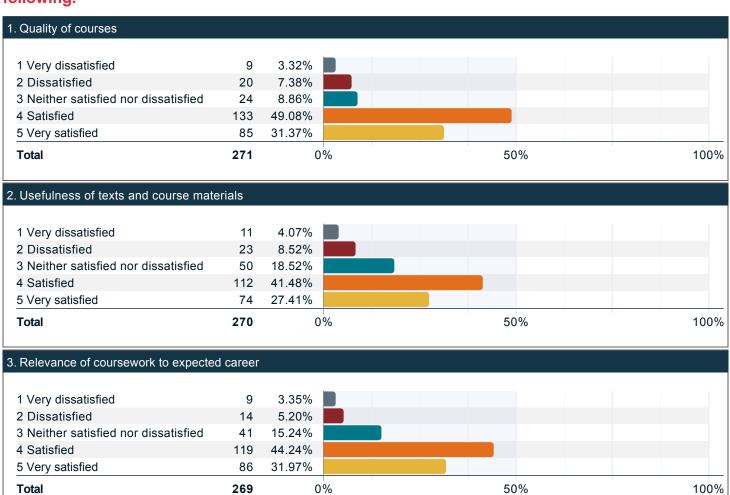

## Please rate your level of satisfaction specific to your academic program with each of the following.