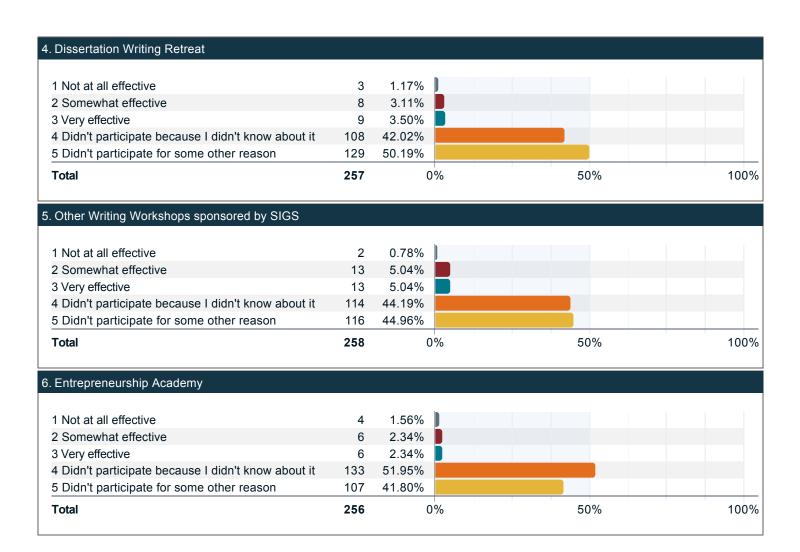

For each of the following SIGS PLAN events, please rate how effective you believe each event was in preparing you to be a successful professional or pursue additional education in your field. (continued)