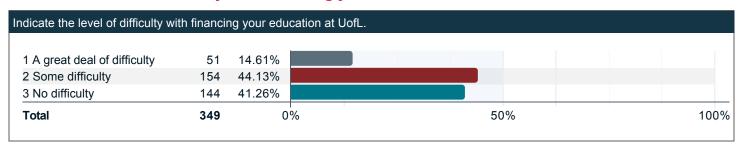

#### Indicate the level of difficulty with financing your education at UofL.

0%

345

Total

50%

100%