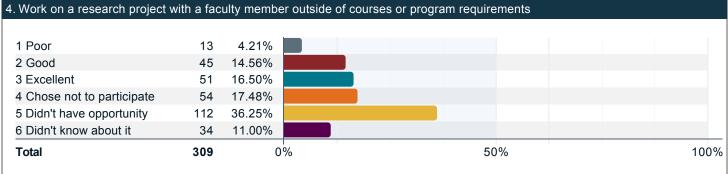

For each of the following SIGS PLAN events, please rate how effective you believe each event was in preparing you to be a successful professional or pursue additional education in your field. (continued)