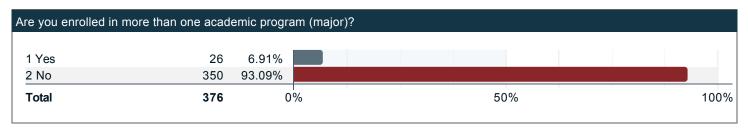

# 2021 SPS - Masters, Doctoral, Professional - FULL REPORT - Quantitative Only - No Program-Specific Qs

Project Title: SPS - Masters, Doctoral, Professional - Spring 2021

Survey Audience: **4725** Responses Received: **377** Response Ratio: **7.98**%

Prepared by: IE Survey

Creation Date: Tuesday, July 27, 2021



#### Are you enrolled in more than one academic program (major)?



#### What degree will you earn?



#### In what college/school is your academic program?



#### Please select your program from the College of Arts & Sciences programs listed below.



#### Please select your program from the College of Business programs below.



### Please select your program from the College of Education & Human Development programs listed below.



#### Please select your program from the J.B. Speed School of Engineering programs listed below.



#### Please select your program from the Kent School of Social Work programs listed below.



#### Please select your program from the School of Dentistry programs listed below.



#### Please select your program from the School of Music programs listed below.



#### Please select your program from the School of Medicine p