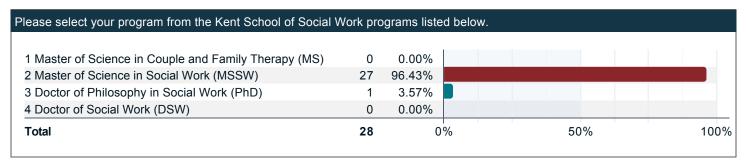

#### Please select your program from the Kent School of Social Work programs listed below.