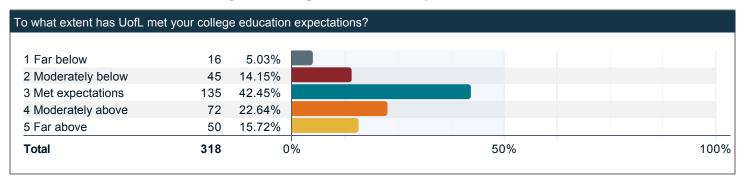

ur ethnic background?



#### What is your sexual orientation?



How much does UofL emphasize the following?



#### How much does UofL emphasize the following? (continued)













## Compared to your first year at UofL, how much progress have you made towards the following skills, knowledge, and personal development?





### Compared to your first year at UofL, how much progress have you made towards the following skills, knowledge, and personal development? (continued)



### Compared to your first year at UofL, how much progress have you made towards the following skills, knowledge, and personal development? (continued)



#### Indicate the rank of UofL when you were initially choosing a college to attend.



#### To what extent has UofL met your college education expectations?



#### If you could start college again, how likely would you be to enroll at UofL?



Have you been enrolled in at least one course for credit in the past 12 months (in-person or online)? When answering this question, please exclude any dissertation, research, or thesis hours you are enrolled in.



Over the past twelve months, about how many papers, reports or other writing tasks of the following lengths have you been assigned (include those not yet completed).



#### Over the past twelve months, about how often have you done the following?



#### Over the past twelve months, how much has your coursework emphasized the following?



### Over the past twelve months, to what extent have your courses challenged you to do your best work?



#### Overall impression of academic standards at