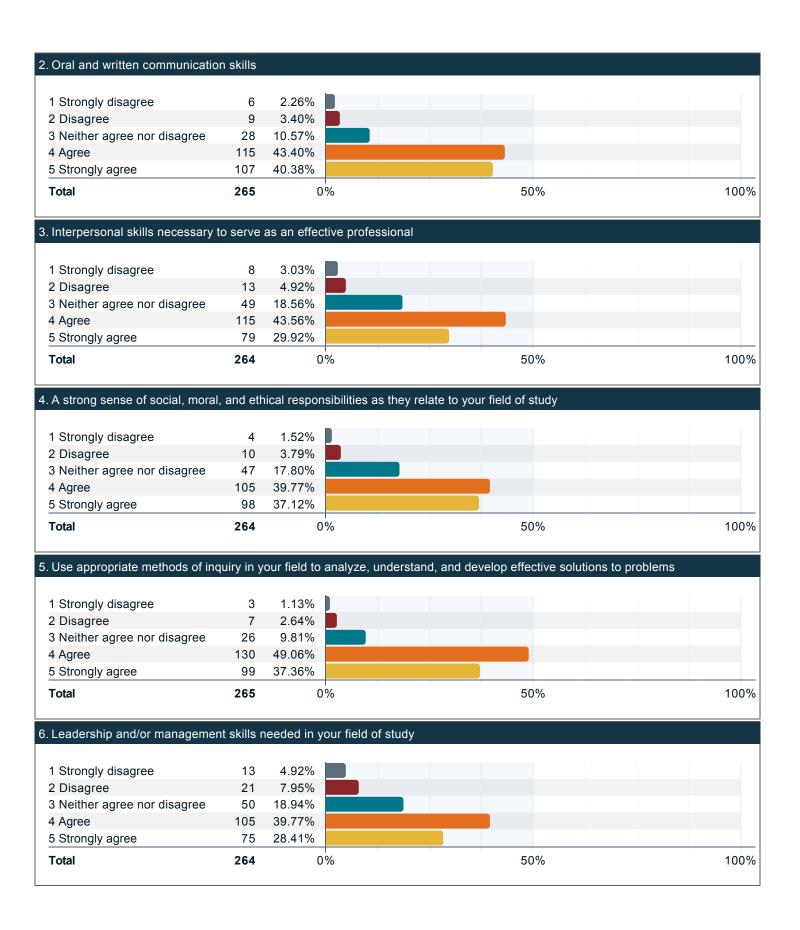

## Compared to your first year at UofL, how much progress have you made towards the following skills, knowledge, and personal development?

### Compared to your first year at UofL, how much progress have you made towards the following skills, knowledge, and personal development? (continued)