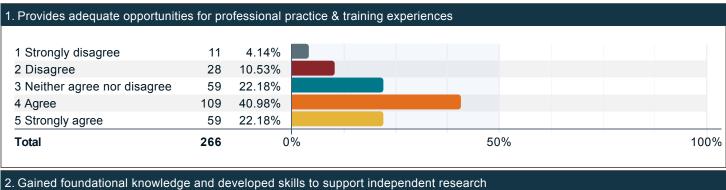

## To what extent do you agree with the following in reference to the learning outcomes for your academic program: