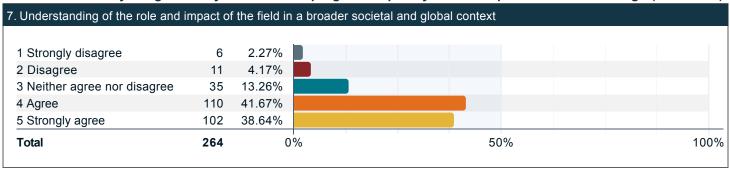

### Compared to your first year at UofL, how much progress have you made towards the following skills, knowledge, and personal development? (continued)