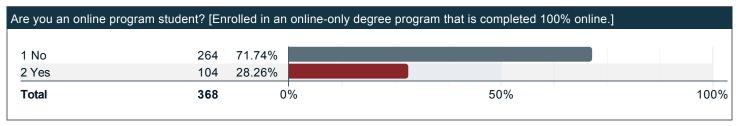

### Are you an online program student? [Enrolled in an online-only degree program that is completed 100% online.]