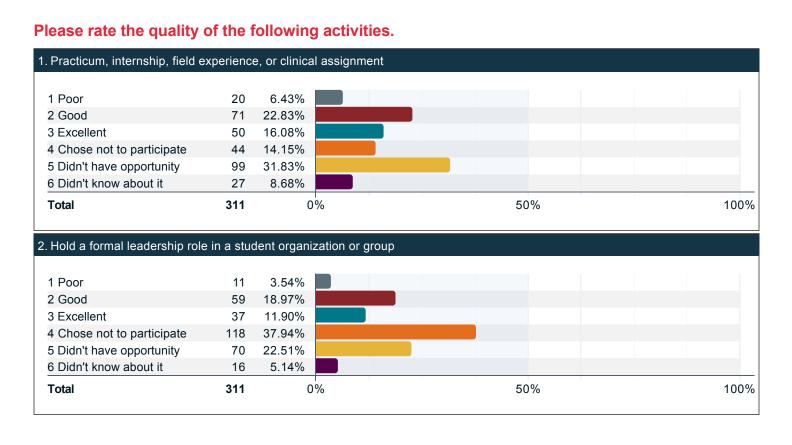

#### Overall experience with your academic program.

For each of the following SIGS PLAN events, please rate how effective you believe each event was in preparing you to be a successful professional or pursue additional education in your field.

For each of the following SIGS PLAN events, please rate how effective you believe each event was in preparing you to be a successful professional or pursue additional education in your field. (continued)