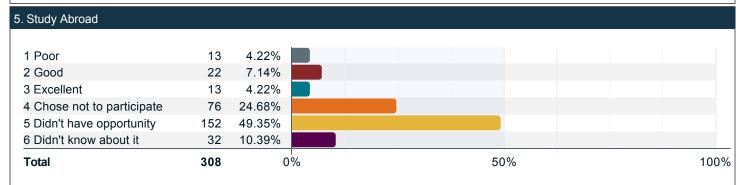

For each of the following SIGS PLAN events, please rate how effective you believe each event was in preparing you to be a successful professional or pursue additional education in your field. (continued)