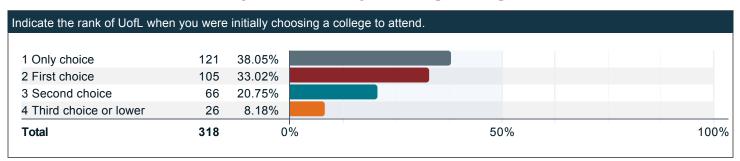

#### Indicate the rank of UofL when you were initially choosing a college to attend.