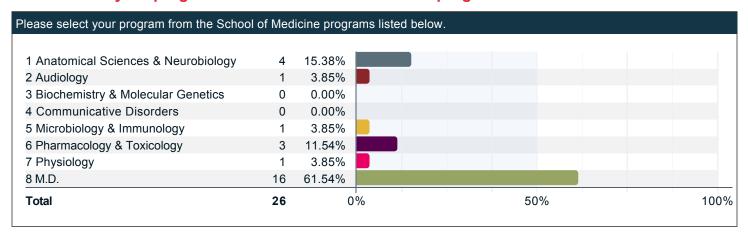

#### Please select your program from the School of Medicine programs listed below.