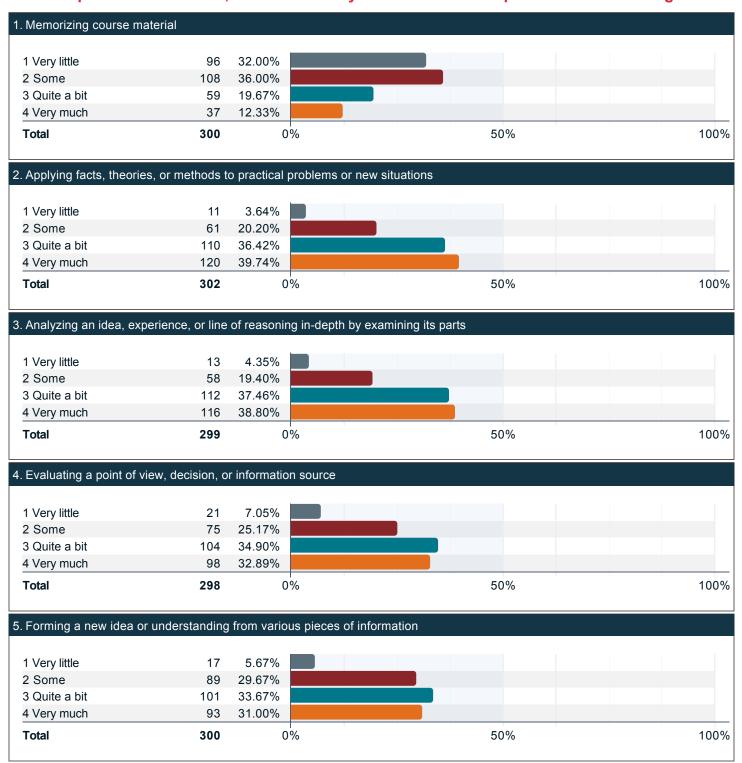

#### Over the past twelve months, how much has your coursework emphasized the following?