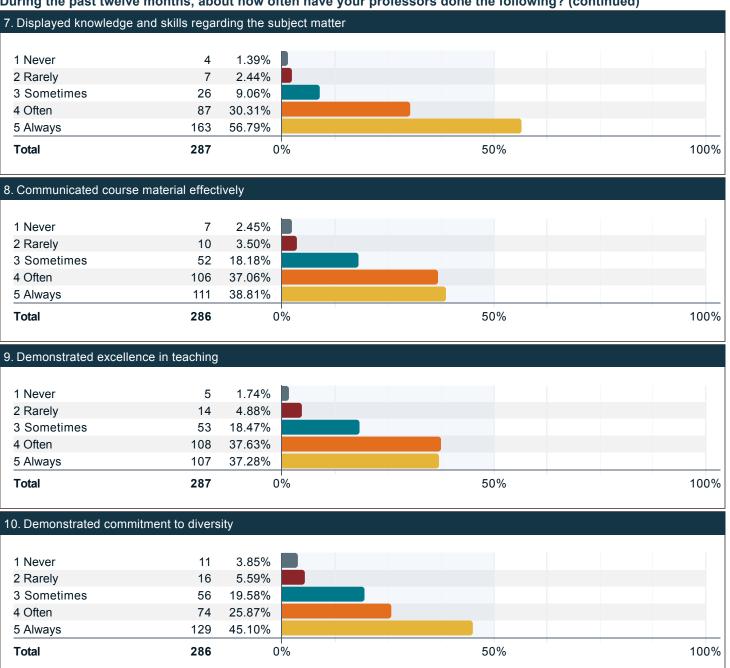

#### During the past twelve months, about how often have your professors done the following?

#### During the past twelve months, about how often have your professors done the following? (continued)

Please indicate to what extent you agree with the following statements with respect to your professors over the past twelve months.