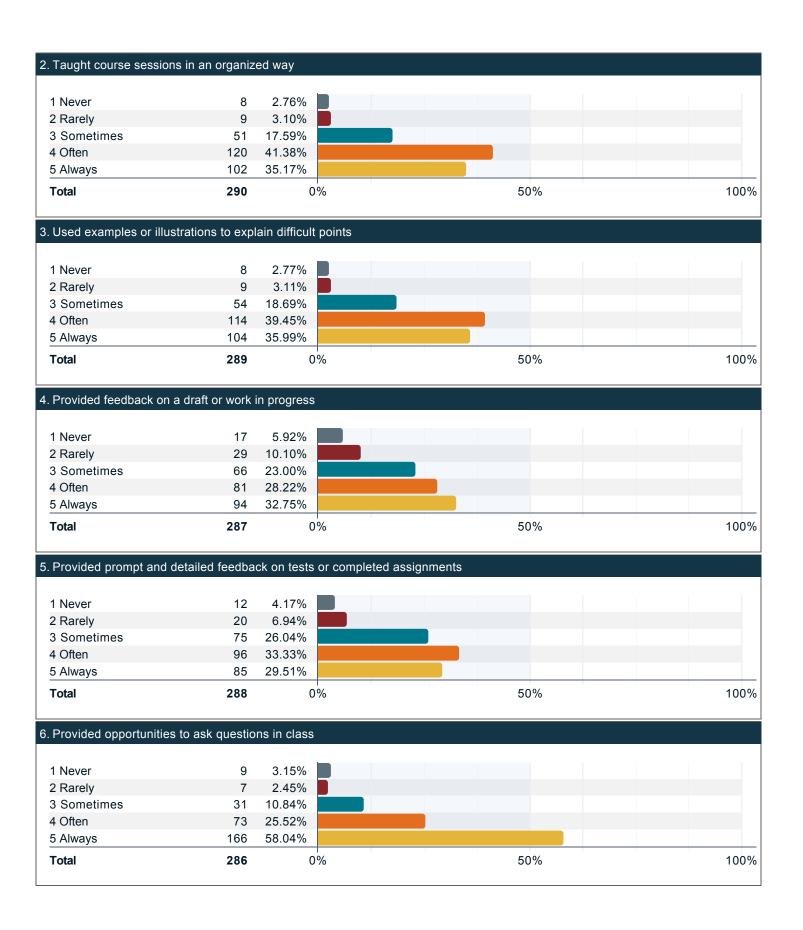

#### During the past twelve months, about how often have your professors done the following? (continued)

Please indicate to what extent you agree with the following statements with respect to your professors over the past twelve months.