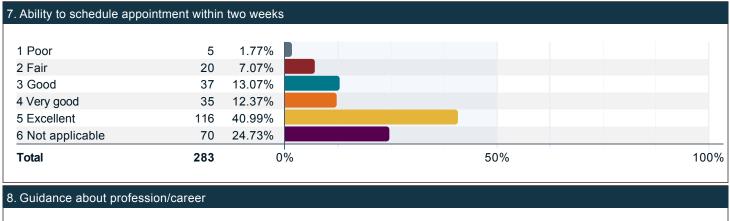

#### Please rate the quality of your experience with your faculty advisor or faculty mentor in your program. (continued)