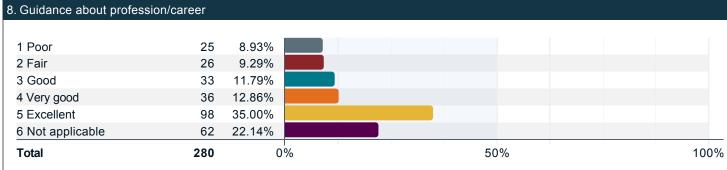

#### Please rate the quality of your experience with your faculty advisor or faculty mentor in your program. (continued)