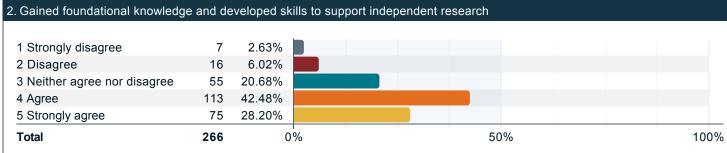

## To what extent do you agree with the following in reference to the learning outcomes for your academic program: