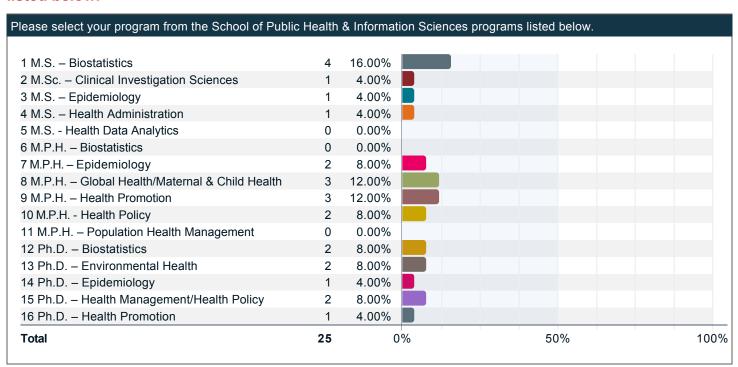

### Please select your program from the School of Public Health & Information Sciences programs listed below.