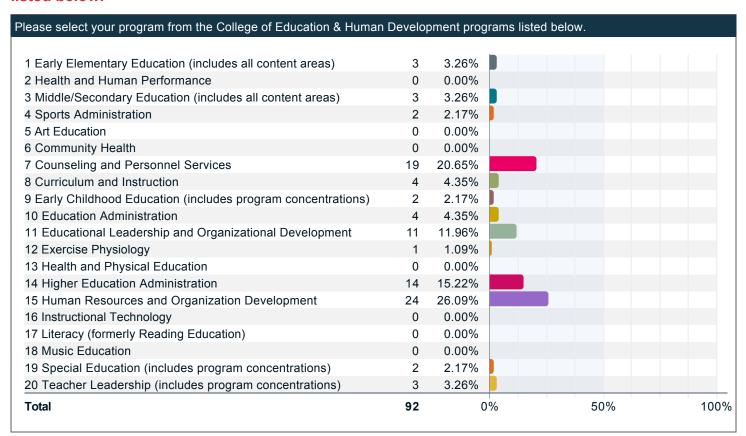

### Please select your program from the College of Education & Human Development programs listed below.