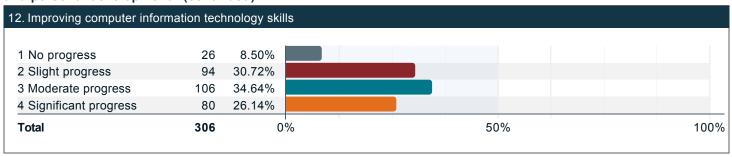

### Compared to your first year at UofL, how much progress have you made towards the following skills, knowledge, and personal development? (continued)