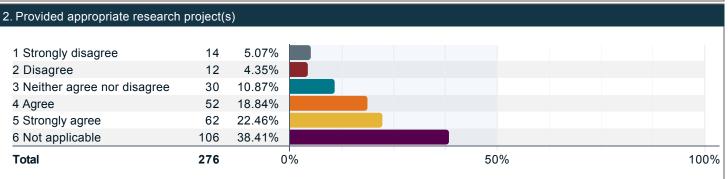

#### To what extent do you agree with the following in reference to your academic program?