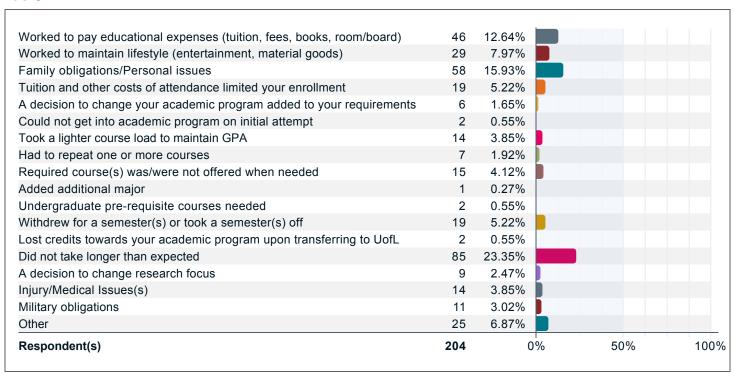

## If it is taking you longer to graduate than you anticipated, please check all of the reasons that apply.