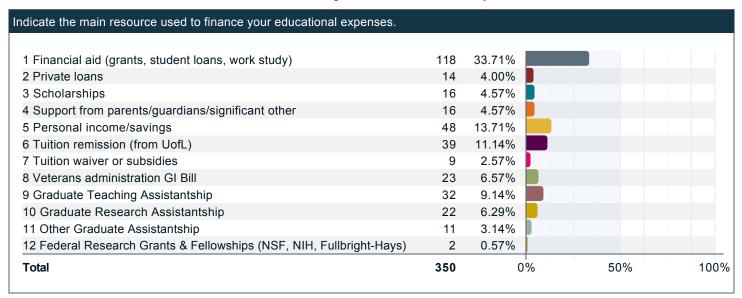

#### Please select your program from the School of Music programs listed below.



#### Please select your program from the School of Medicine programs listed below.



### Please select your program from the School of Public Health & Information Sciences programs listed below.



#### Please select your program from the Graduate School programs listed below.



### Are you an online program student? [Enrolled in an online-only degree program that is completed 100% online.]











### Please indicate the number of hours in an average 7-day week that you spend on the following activities. (continued)



#### Indicate the level of difficulty with financing your education at UofL.

0%

345

Total



50%

100%

#### Indicate the main resource used to finance your educational expenses.



## If it is taking you longer to graduate than you anticipated, please check all of the reasons that apply.



#### What is your current gender identity?



#### Which best describes your ethnic background?



#### What is your sexual orientation?



How much does UofL emphasize the following?



#### How much does UofL emphasize the following? (continued)













## Compared to your first year at UofL, how much progress have you made towards the following skills, knowledge, and personal development?





### Compared to your first year at UofL, how much progress have you made towards the following skills, knowledge, and personal development? (continued)



### Compared to your first year at UofL, how much progress have you made towards the following skills, knowledge, and personal