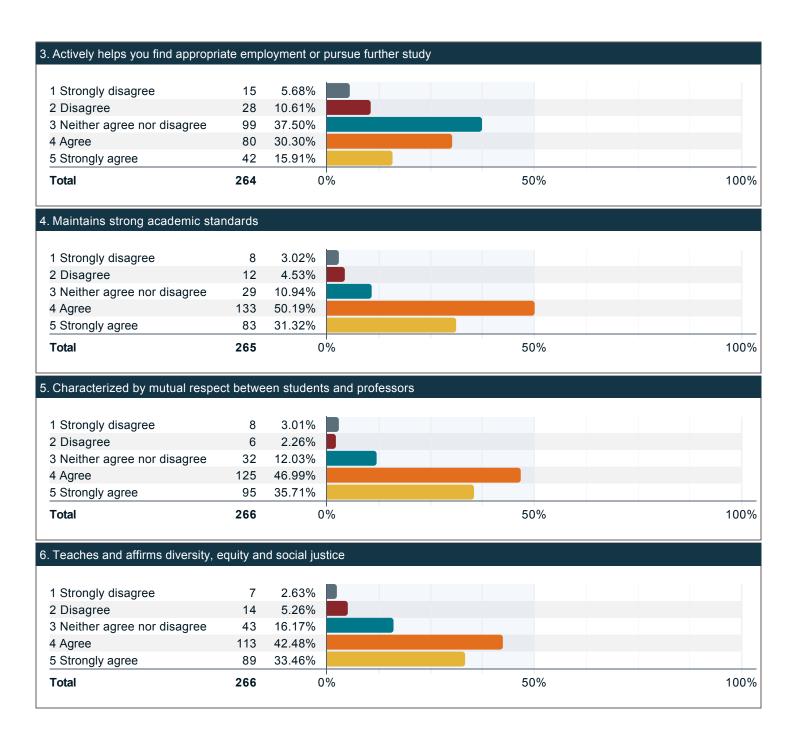

### Please indicate to what extent you agree with the following statements with respect to your professors over the past twelve months. (continued)