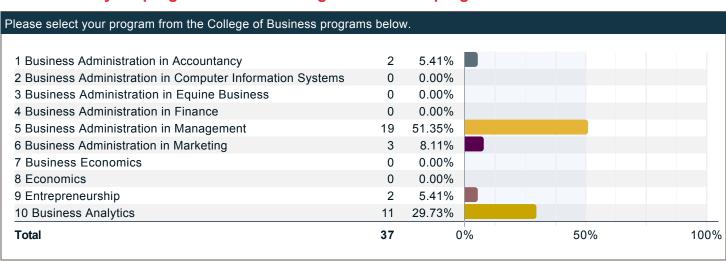

# 2021 SPS - Masters, Doctoral, Professional - FULL REPORT - Quantitative Only - No Program-Specific Qs

Project Title: SPS - Masters, Doctoral, Professional - Spring 2021

Survey Audience: **4725** Responses Received: **377** Response Ratio: **7.98**%

Prepared by: IE Survey

Creation Date: Tuesday, July 27, 2021



#### Are you enrolled in more than one academic program (major)?



#### What degree will you earn?



#### In what college/school is your academic program?



#### Please select your program from the College of Arts & Sciences programs listed below.



#### Please select your program from the College of Business programs below.



### Please select your program from the College of Education & Human Development programs listed below.



#### Please select your program from the J.B. Speed School of Engineering programs listed below.



#### Please select your program from the Kent School of Social Work programs listed below.



#### Please select your program from the School of Dentistry programs listed below.



#### Please select your program from the School of Music programs listed below.



#### Please select your program from the School of Medicine programs listed below.



### Please select your program from the School of Public Health & Information Sciences programs listed below.



#### Please select your program from the Graduate School programs listed below.



### Are you an online program student? [Enrol