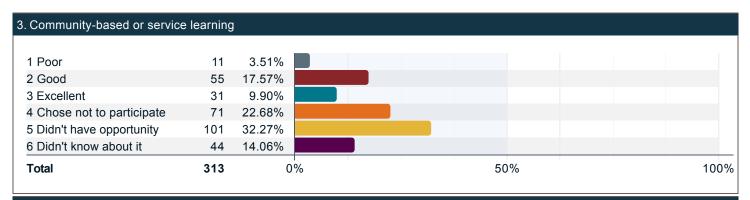

## If it is taking you longer to graduate than you anticipated, please check all of the reasons that apply.