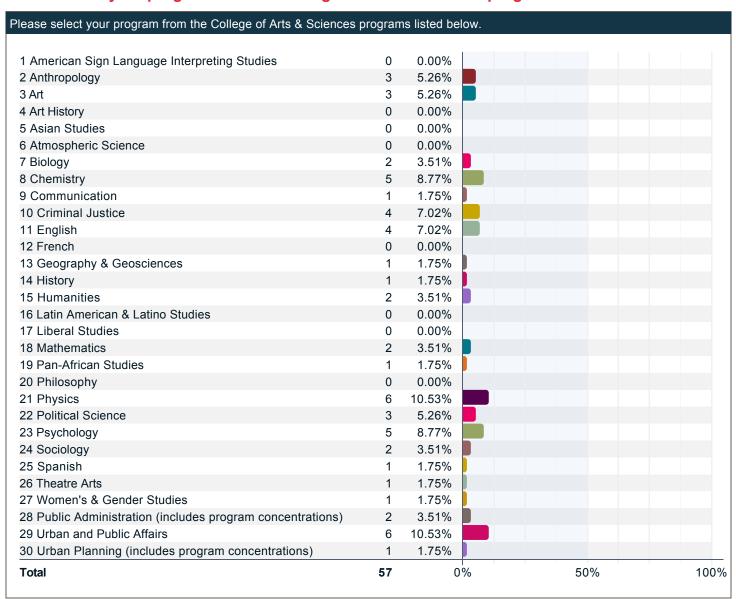

#### Please select your program from the College of Arts & Sciences programs listed below.