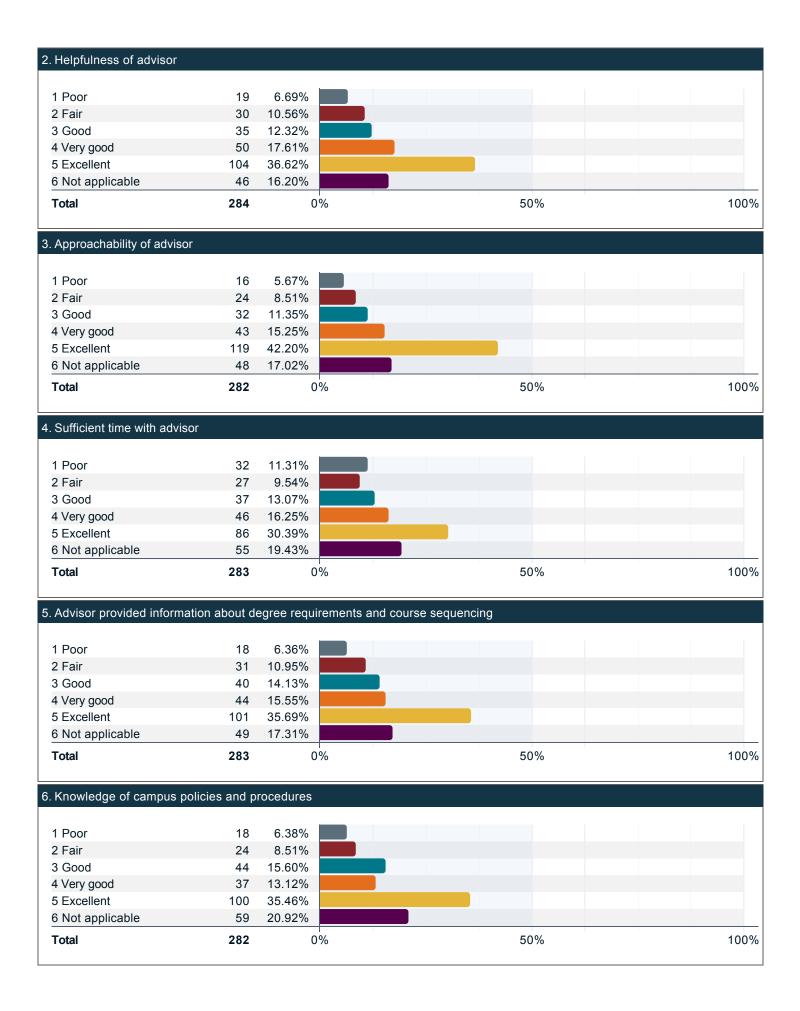

## Please rate the quality of your experience with your faculty advisor or faculty mentor in your program.

#### Please rate the quality of your experience with your faculty advisor or faculty mentor in your program. (continued)