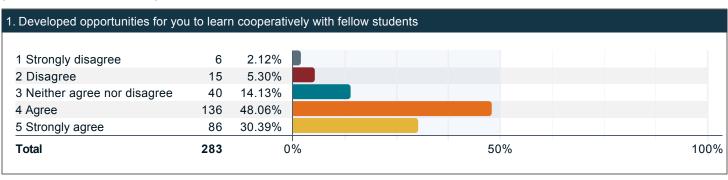

### Please indicate to what extent you agree with the following statements with respect to your professors over the past twelve months. (continued)