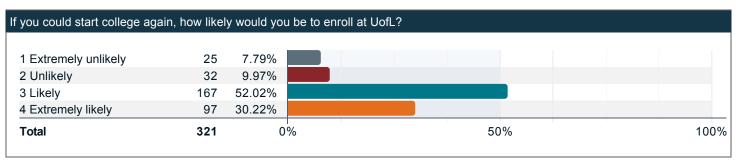

#### If you could start college again, how likely would you be to enroll at UofL?

Have you been enrolled in at least one course for credit in the past 12 months (in-person or online)? When answering this question, please exclude any dissertation, research, or thesis hours you are enrolled in.