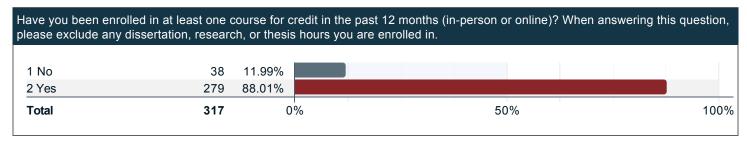

#### If you could start college again, how likely would you be to enroll at UofL?

Have you been enrolled in at least one course for credit in the past 12 months (in-person or online)? When answering this question, please exclude any dissertation, research, or thesis hours you are enrolled in.