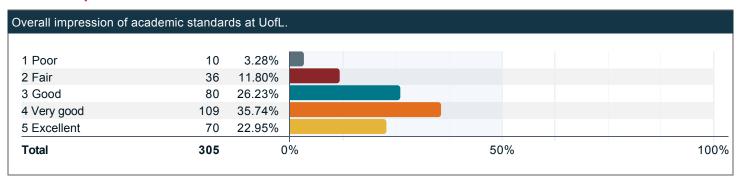

If you could start college again, how likely would you be to enroll at UofL?



Have you been enrolled in at least one course for credit in the past 12 months (in-person or online)? When answering this question, please exclude any dissertation, research, or thesis hours you are enrolled in.



Over the past twelve months, about how many papers, reports or other writing tasks of the following lengths have you been assigned (include those not yet completed).



#### Over the past twelve months, about how often have you done the following?



#### Over the past twelve months, how much has your coursework emphasized the following?



### Over the past twelve months, to what extent have your courses challenged you to do your best work?



#### Overall impression of academic standards at UofL.



#### During the past twelve months, about how often have you done the following?



#### During the past twelve months, about how often have your professors done the following?





#### During the past twelve months, about how often have your professors done the following? (continued)



Please indicate to what extent you agree with the following statements with respect to your professors over the past twelve months.





### Please indicate to what extent you agree with the following statements with respect to your professors over the past twelve months. (continued)



### Please indicate to what extent you agree with the following statements with respect to your professors over the past twelve months. (continued)





#### Overall impression of the faculty.



## Please rate the quali