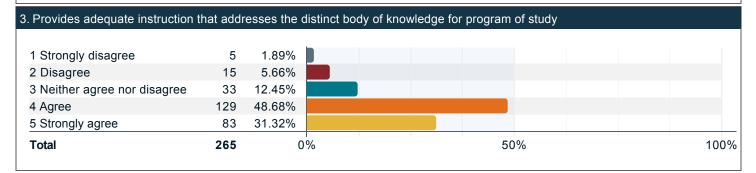

## To what extent do you agree with the following in reference to the learning outcomes for your academic program: