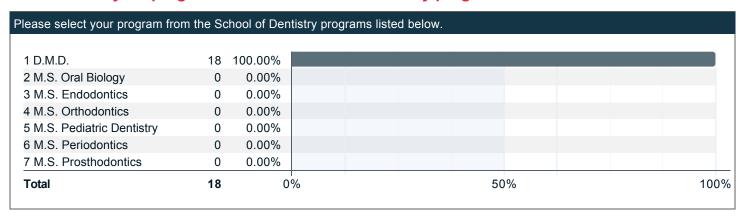

#### Please select your program from the School of Dentistry programs listed below.