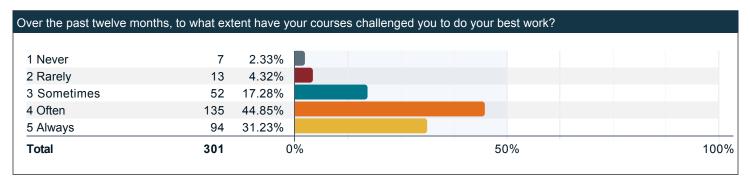

### Over the past twelve months, to what extent have your courses challenged you to do your best work?