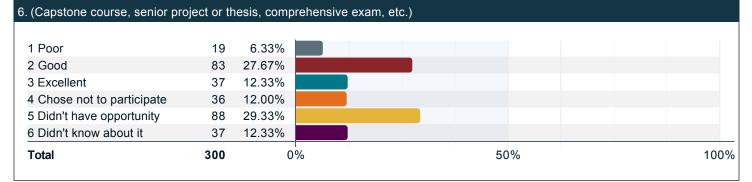

For each of the following SIGS PLAN events, please rate how effective you believe each event was in preparing you to be a successful professional or pursue additional education in your field. (continued)