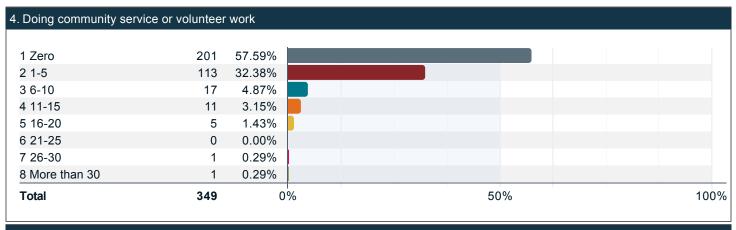

### Please indicate the number of hours in an average 7-day week that you spend on the following activities. (continued)