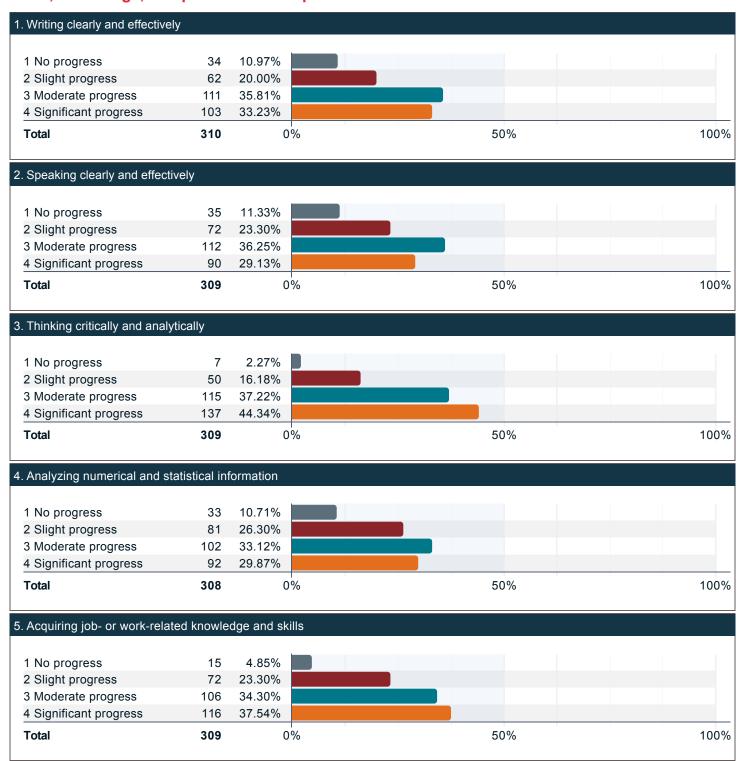

## Compared to your first year at UofL, how much progress have you made towards the following skills, knowledge, and personal development?