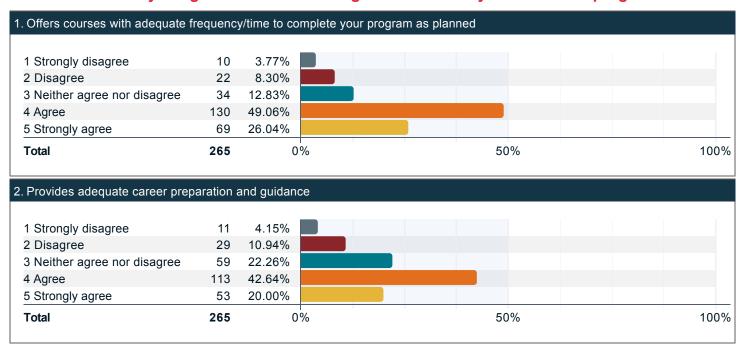

#### During the past twelve months, about how often have your professors done the following?

#### During the past twelve months, about how often have your professors done the following? (continued)

Please indicate to what extent you agree with the following statements with respect to your professors over the past twelve months.