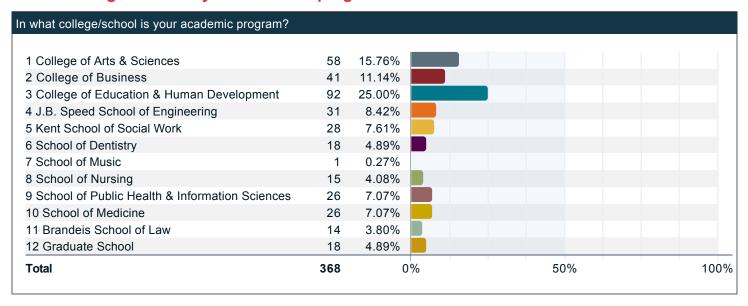

# 2021 SPS - Masters, Doctoral, Professional - FULL REPORT - Quantitative Only - No Program-Specific Qs

Project Title: SPS - Masters, Doctoral, Professional - Spring 2021

Survey Audience: **4725** Responses Received: **377** Response Ratio: **7.98**%

Prepared by: IE Survey

Creation Date: Tuesday, July 27, 2021



#### Are you enrolled in more than one academic program (major)?



#### What degree will you earn?



#### In what college/school is your academic program?



#### Please select your program from the College of Arts & Sciences programs listed below.



#### Please select your program from the College of Business programs below.



### Please select your program from the College of Education & Human Development programs listed below.



#### Please select your program from the J.B. Speed School of Engineering programs listed below.



#### Please select your program from the Kent School of Social Work programs listed below.



#### Please select your program from the School of Dentistry programs listed below.



#### Please select your program from the School of Music programs listed below.



#### Please select your program from the School of Medicine programs listed below.



### Please select your program from the School of Public Health & I