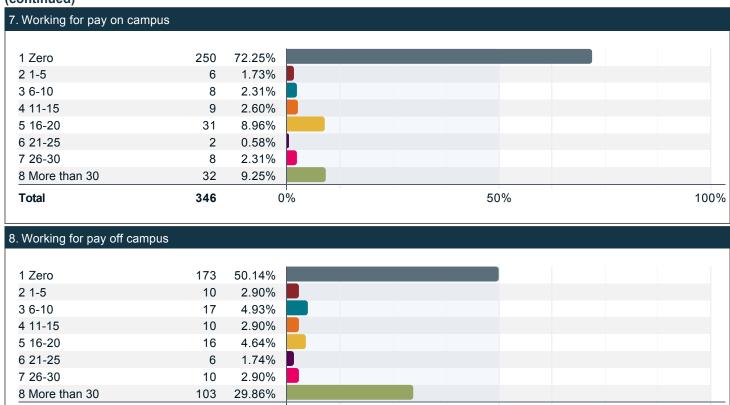

### Please indicate the number of hours in an average 7-day week that you spend on the following activities. (continued)