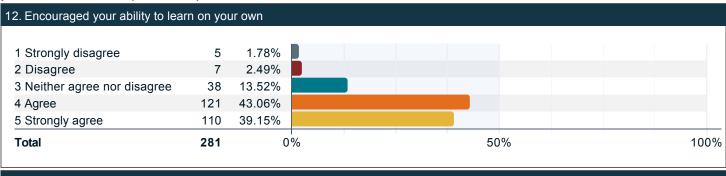

## Compared to your first year at UofL, how much progress have you made towards the following skills, knowledge, and personal development?