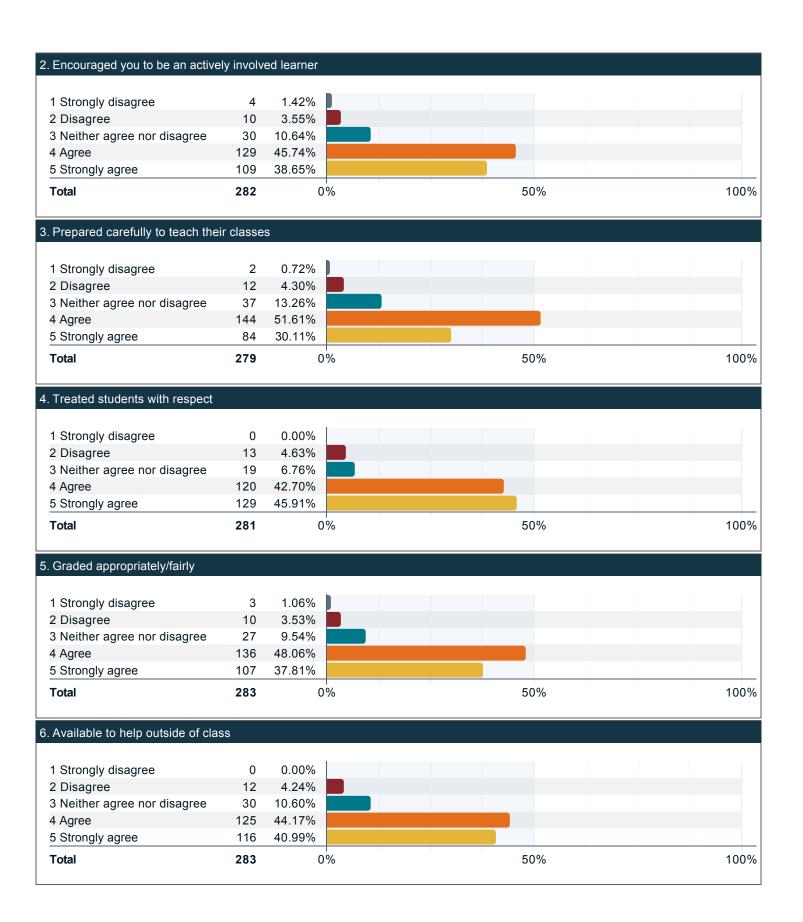

### Please indicate to what extent you agree with the following statements with respect to your professors over the past twelve months. (continued)