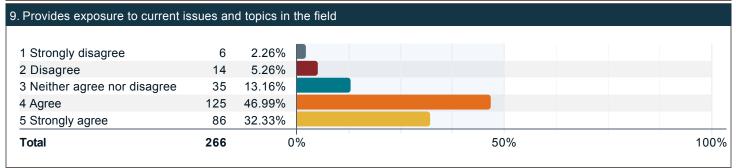

#### To what extent do you agree with the following in reference to your academic program?

#### To what extent do you agree with the following in reference to your academic program? (continued)