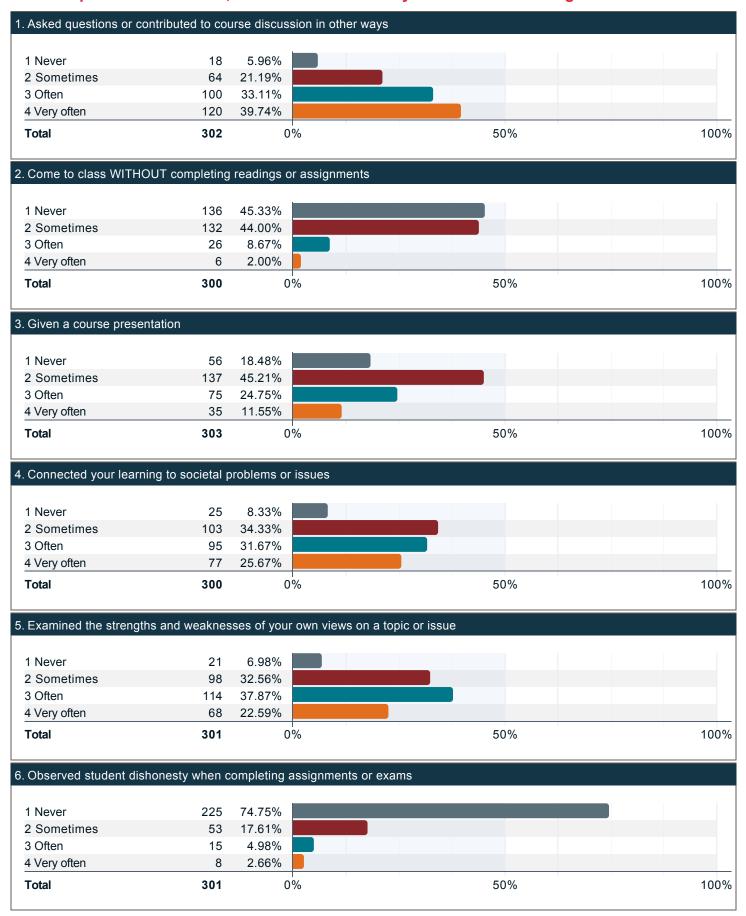

ou made towards the following skills, knowledge, and personal development? (continued)



#### Indicate the rank of UofL when you were initially choosing a college to attend.



#### To what extent has UofL met your college education expectations?



#### If you could start college again, how likely would you be to enroll at UofL?



Have you been enrolled in at least one course for credit in the past 12 months (in-person or online)? When answering this question, please exclude any dissertation, research, or thesis hours you are enrolled in.



Over the past twelve months, about how many papers, reports or other writing tasks of the following lengths have you been assigned (include those not yet completed).



#### Over the past twelve months, about how often have you done the following?



#### Over the past twelve months, how much has your coursework emphasized the following?



### Over the past twelve months, to what extent have your courses challenged you to do your best work?



#### Overall impression of academic standards at UofL.



#### During the past twelve months, about how often have you done the following?



#### During the past twelve months, about how often have your professors done the following?





#### During the past twelve months, about how often have your professors done the following? (continued)



Please indicate to what extent you agree with the following statements with respect to your professors over the past twelve months.





### Please indicate to what extent you agree with the following statements with respect to your professors over the