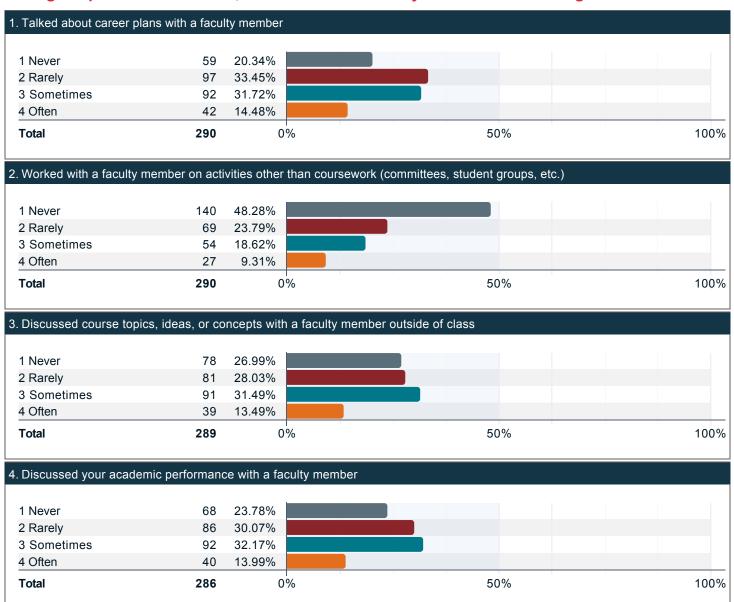

#### During the past twelve months, about how often have you done the following?