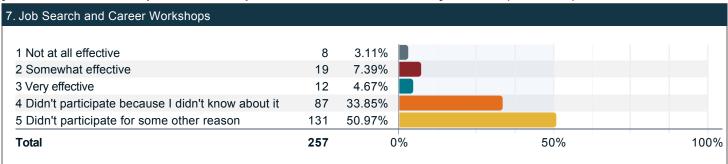

For each of the following SIGS PLAN events, please rate how effective you believe each event was in preparing you to be a successful professional or pursue additional education in your field. (continued)