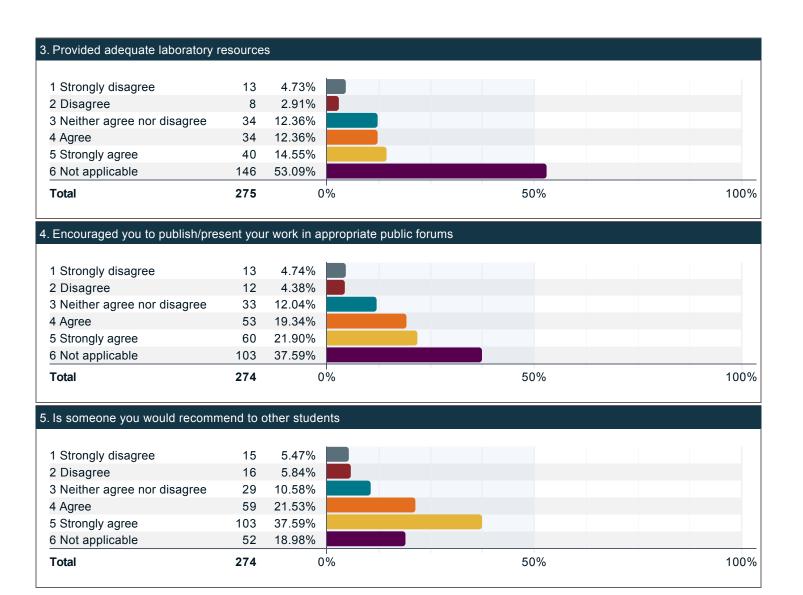

#### To what extent do you agree with the following in reference to your academic program?

#### To what extent do you agree with the following in reference to your academic program? (continued)