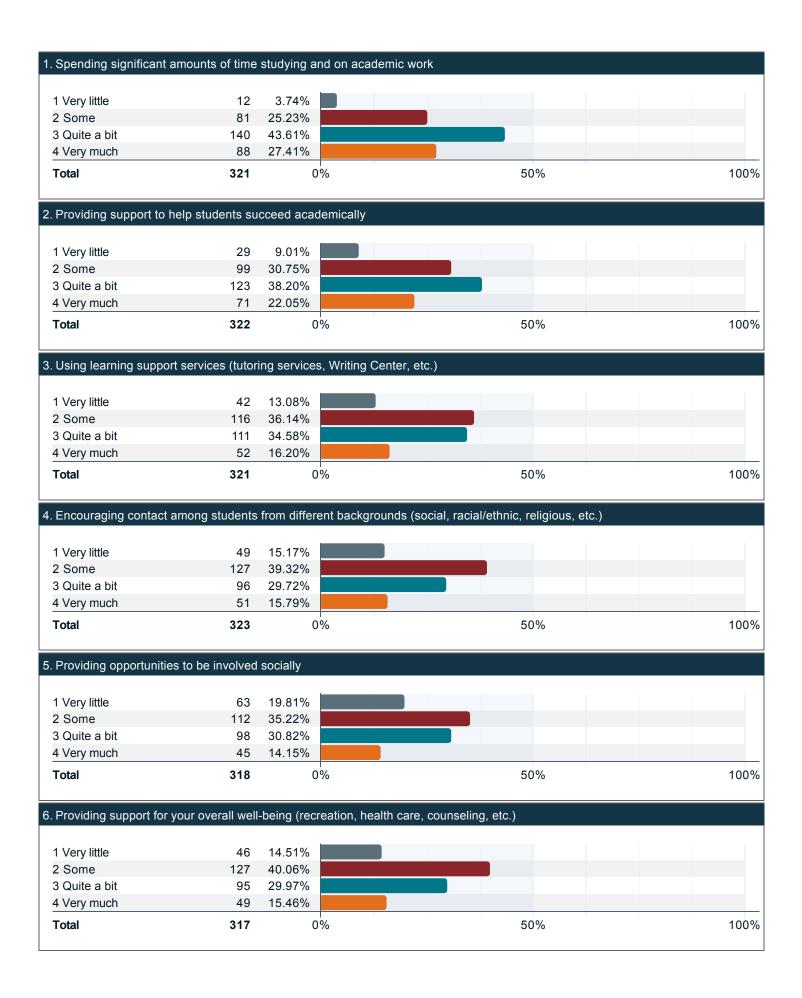

#### What is your sexual orientation?

How much does UofL emphasize the following?

#### How much does UofL emphasize the following? (continued)