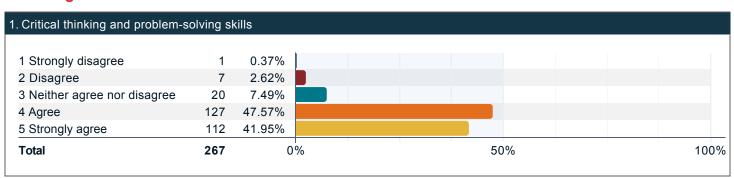

## Compared to your first year at UofL, how much progress have you made towards the following skills, knowledge, and personal development?