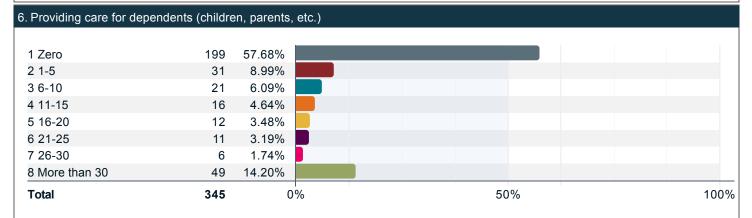

### Please indicate the number of hours in an average 7-day week that you spend on the following activities. (continued)