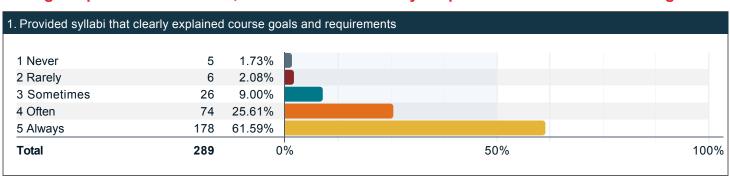

#### During the past twelve months, about how often have your professors done the following?