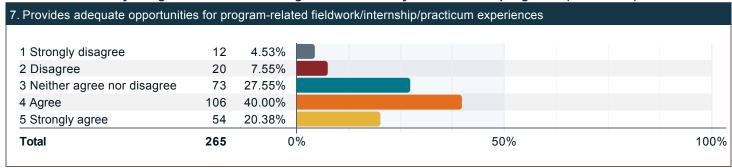

#### To what extent do you agree with the following in reference to your academic program?

#### To what extent do you agree with the following in reference to your academic program? (continued)