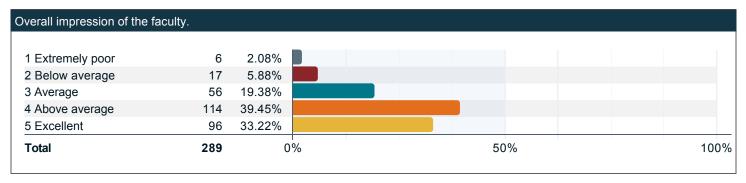

demic standards at UofL.



#### During the past twelve months, about how often have you done the following?



#### During the past twelve months, about how often have your professors done the following?





#### During the past twelve months, about how often have your professors done the following? (continued)



Please indicate to what extent you agree with the following statements with respect to your professors over the past twelve months.





### Please indicate to what extent you agree with the following statements with respect to your professors over the past twelve months. (continued)



### Please indicate to what extent you agree with the following statements with respect to your professors over the past twelve months. (continued)





#### Overall impression of the faculty.



## Please rate the quality of your experience with your faculty advisor or faculty mentor in your program.





#### Please rate the quality of your experience with your faculty advisor or faculty mentor in your program. (continued)





### To what extent do you agree with the following statements about your faculty advisor or mentor?







#### To what extent do you agree with the following in reference to your academic program?





#### To what extent do you agree with the following in reference to your academic program? (continued)









## To what extent do you agree with the following in reference to the learning outcomes for your academic program:







## To what extent do you agree that your academic program helps in your development of the following?





#### To what ext