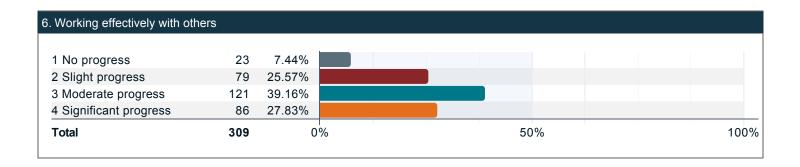

### Compared to your first year at UofL, how much progress have you made towards the following skills, knowledge, and personal development? (continued)