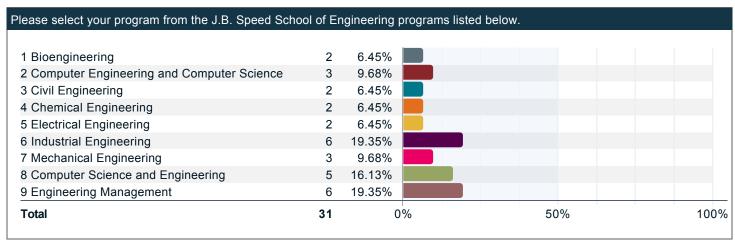

#### Please select your program from the J.B. Speed School of Engineering programs listed below.