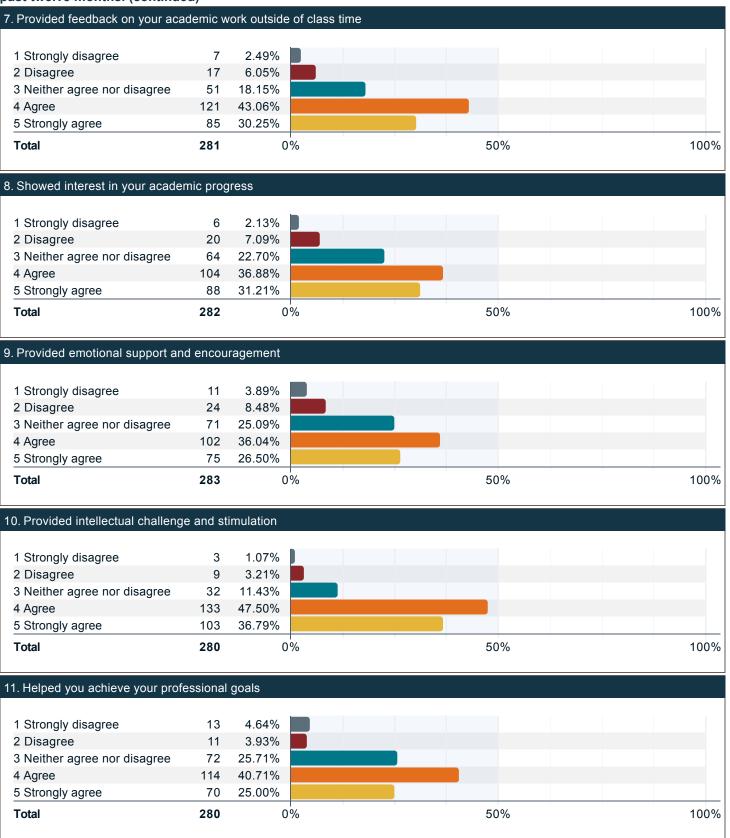

### Please indicate to what extent you agree with the following statements with respect to your professors over the past twelve months. (continued)