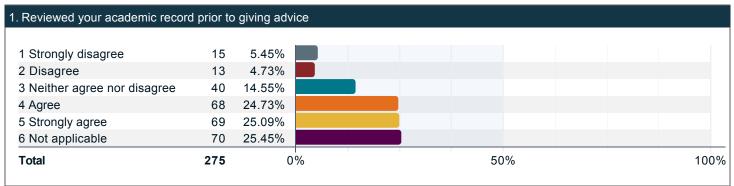

### To what extent do you agree with the following statements about your faculty advisor or mentor?