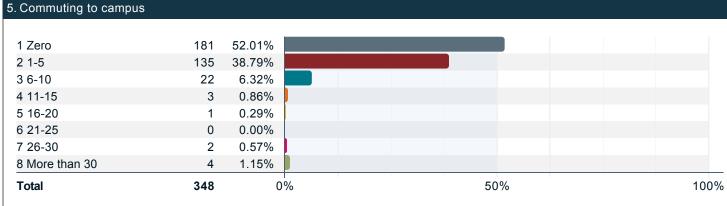

### Please indicate the number of hours in an average 7-day week that you spend on the following activities. (continued)