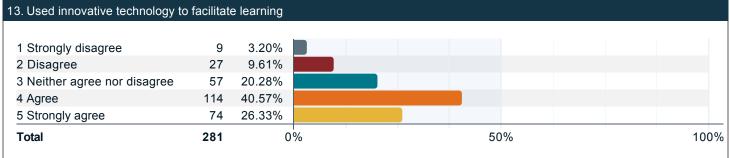

#### Over the past twelve months, how much has your coursework emphasized the following?